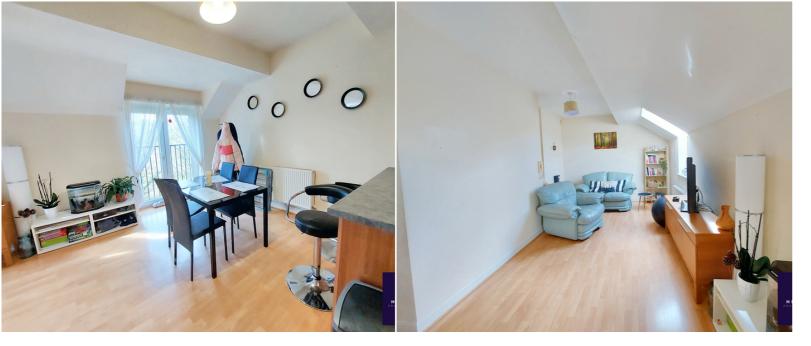

# **Lounge/Dining Area**

Open to kitchen, patio doors overlooking greenspace and woodland beyond. Lounge area with oak effect laminate flooring, velux roof window, dining space, 2 double radiators.