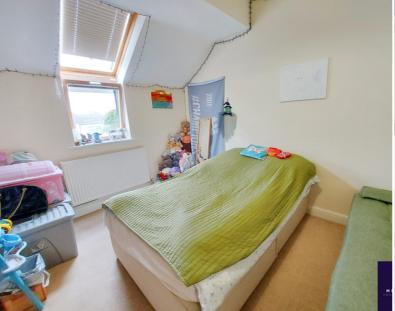

# **Bedroom 1**

Velux style window to front, single radiator.

### Bedroom 2

Velux style window to front, single radiator.