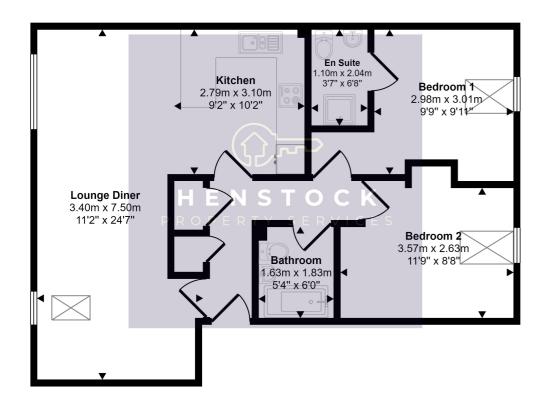

### Approx Gross Internal Area 65 sq m / 700 sq ft

## Floorplan

This floorplan is only for illustrative purposes and is not to scale. Measurements of rooms, doors, windows, and any items are approximate and no responsibility is taken for any error, omission or mis-statement. Icons of items such as bathroom suites are representations only and may not look like the real items. Made with Made Snappy 360.

# 2nd FLOOR

## **Entrance**

Communal entrance with intercom access. Private hallway with 2 built in storage spaces, single radiator.,

# **Lounge/Dining Area**

Open to kitchen, patio doors overlooking greenspace and woodland beyond. Lounge area with oak effect laminate flooring, velux roof window, dining space, 2 double radiators.

# **Kitchen Area**

Open to lounge and dining area. central island, modern oak units, grey marble style worktops, built in single electric oven, 4 ring gas hob, extractor, integral fridge / freezer, dishwasher, oak effect laminate flooring.

# **Bedroom 1**

Velux style window to front, single radiator.

### **En-Suite**

Shower room with double walk in shower with wall mounted mixer shower, folding doors, close coupled w.c, sink, part tiled walls, extractor, single radiator.

### Bedroom 2

Velux style window to front, single radiator.

# Bathroom

Modern white suite comprising; bath, close coupled w.c, sink, part tiled walls, double radiator.