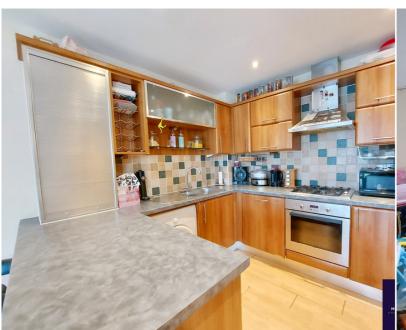

# **Kitchen Area**

Open to lounge and dining area. central island, modern oak units, grey marble style worktops, built in single electric oven, 4 ring gas hob, extractor, integral fridge / freezer, dishwasher, oak effect laminate flooring.