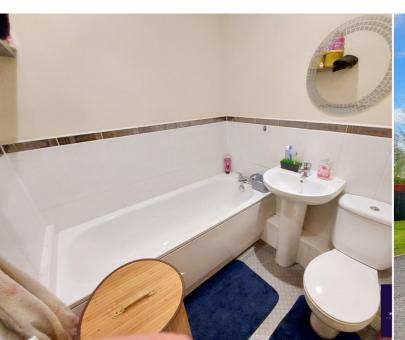

# Bathroom

Modern white suite comprising; bath, close coupled w.c, sink, part tiled walls, double radiator.