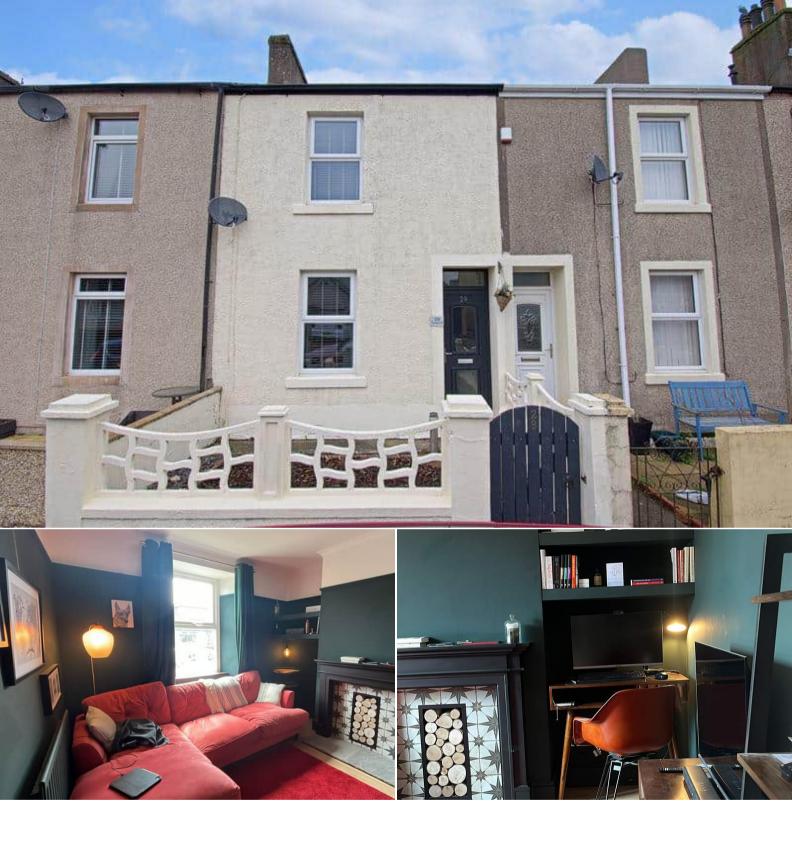

## Scalegill Road Moor Row

Bettermove are proud to present this 2 bedroom terraced house in Moor Row available with no forward chain.

The property benefits from double glazing, gas central heating throughout.

The council tax band is A.

The interior of this beautifully presented property comprises a spacious living room, dining room and fitted kitchen on the ground floor. The first floor consists of 2 bedrooms and the family bathroom. The exterior boasts a private rear yard, perfect for enjoying the summer months.