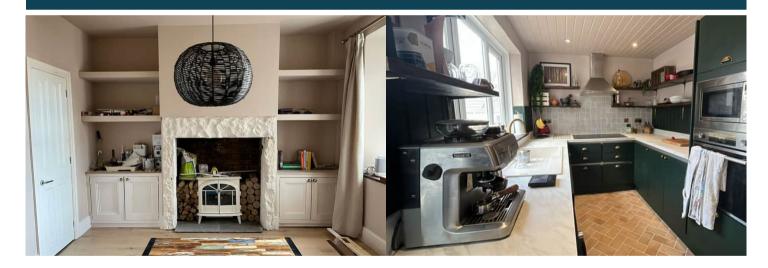

The council tax band is A.

The interior of this beautifully presented property comprises a spacious living room, dining room and fitted kitchen on the ground floor. The first floor consists of 2 bedrooms and the family bathroom. The exterior boasts a private rear yard, perfect for enjoying the summer months.