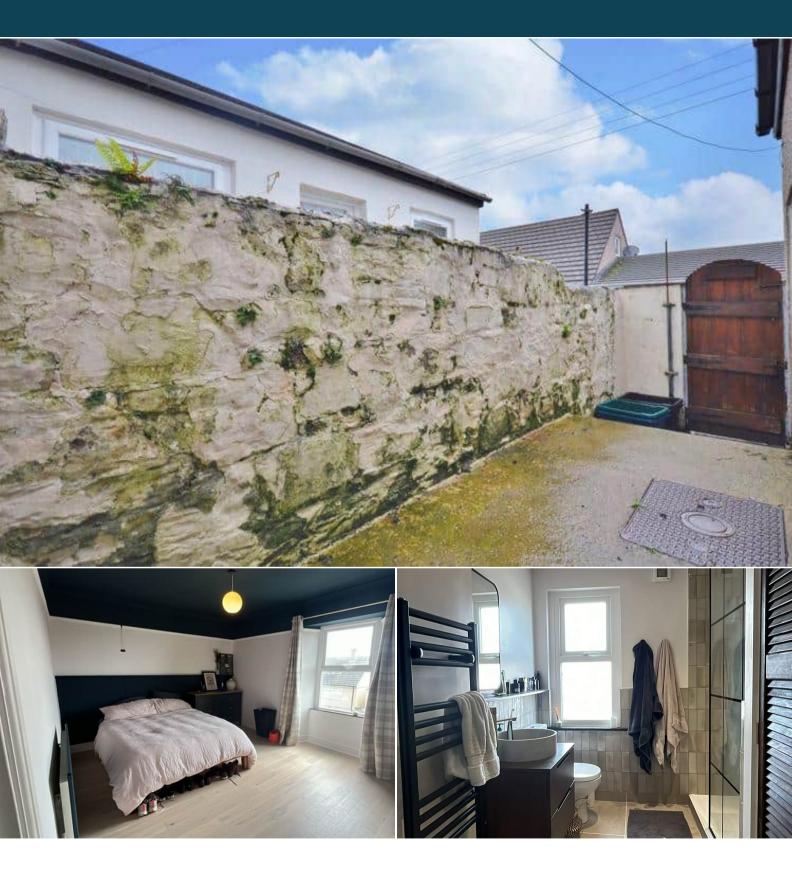

The council tax band is A.

The interior of this beautifully presented property comprises a spacious living room, dining room and fitted kitchen on the ground floor. The first floor consists of 2 bedrooms and the family bathroom. The exterior boasts a private rear yard, perfect for enjoying the summer months.