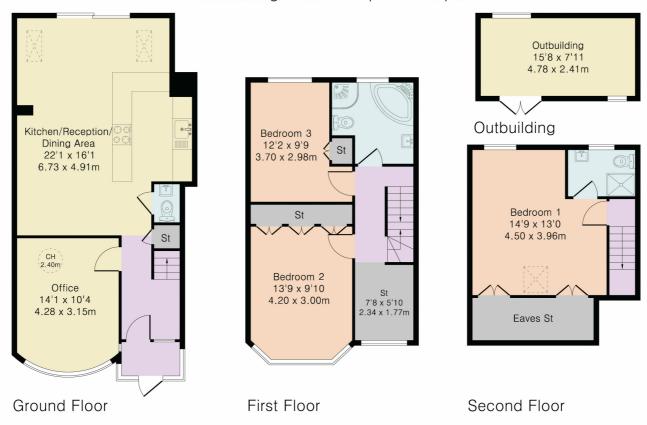

There are several local parks and open spaces nearby, including easy access into Ealing and the A40.

To the ground floor the property comprises, separate front reception room, extended rear aspect kitchen diner WITH HIGH QUALIY OAK KITCHEN AND MARBLE WORKSTOPS leading onto the West facing rear Garden benefitting from great sunlight and brick built garage/gym. There is also a ground floor w/c.

To the first floor are 2 double bedrooms and open plan office area along with the modern family bathroom.

To the top floor is the large loft conversion with master bedroom and ensuite

The property features matching OAK WOODWORK throughout including all skirting, door frames and doors, staircase, wardrobes and the kitchen.

## Approximate Gross Internal Area 1413 sq ft - 132 sq m

Ground Floor Area 596 sq ft - 55 sq m First Floor Area 449 sq ft - 42 sq m Second Floor Area 244 sq ft - 23 sq m Outbuilding Area 124 sq ft - 12 sq m