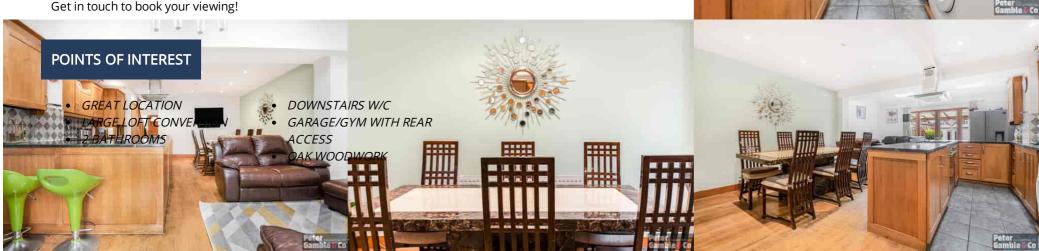

There are several local parks and open spaces nearby, including easy access into Ealing and the A40.

To the ground floor the property comprises, separate front reception room, extended rear aspect kitchen diner WITH HIGH QUALIY OAK KITCHEN AND MARBLE WORKSTOPS leading onto the West facing rear Garden benefitting from great sunlight and brick built garage/gym. There is also a ground floor w/c.

To the first floor are 2 double bedrooms and open plan office area along with the modern family bathroom.

To the top floor is the large loft conversion with master bedroom and ensuite

The property features matching OAK WOODWORK throughout including all skirting, door frames and doors, staircase, wardrobes and the kitchen.