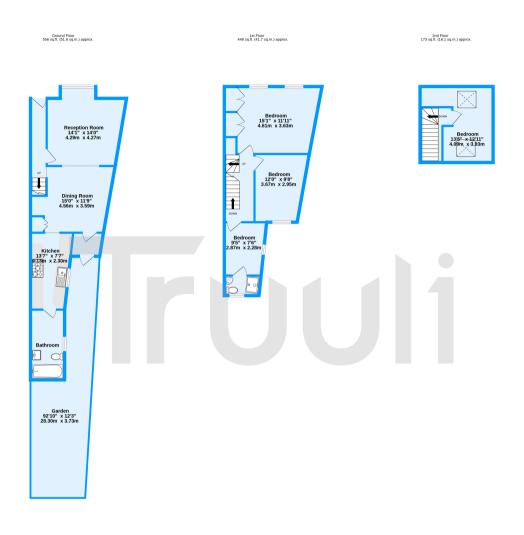

Woodside Road, London, SE25 5DY

£550,000 Freehold

- Easy to maintain garden
- Four double bedrooms
- Residential road
- Two reception rooms

- Family bathroom and an en-suite
- Loft room with the scope to extend further

## Woodside Road, London, SE25 5DY

## £550,000 Freehold

Are you looking for a large house in a residential part of Woodside? This four double-bedroom house is available to view.

There is a variety of well-known schools (both Primary & Secondary) for budding and growing families nearby and Ashburton Park is within easy reach if you are looking for more outside space than the garden you will acquire.



TOTAL FLOOR AREA: 1177 sq.ft. (109.4 sq.m.) approx.