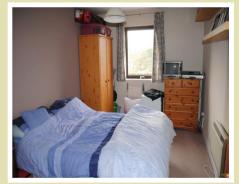

Bedroom 1 14' 3" x 8' 10" (4.34m x 2.69m) Wall mounted storage heater. Window to front aspect. Bathroom Spacious bathroom fully tiled to 2 walls. Low level WC. Pedestal wash hand basin. Enclosed panel bath with wall mounted electric shower over. Extractor fan.