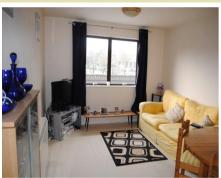

Lounge/Diner 16' 11" x 11' 1" (5.16m x 3.38m) Wall mounted storage heater. Window to front aspect. TV point.

Kitchen 7' 9" x 7' 7" (2.36m x 2.31m) Base and wall mounted units. Stainless steel sink with mixer tap. Rolled edge worksurfaces. Tiled surround. Space for fridge, washing machine and oven.