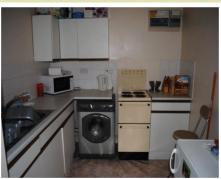

Lounge/Diner 16' 11" x 11' 1" (5.16m x 3.38m) Wall mounted storage heater. Window to front aspect. TV point.

Kitchen 7' 9" x 7' 7" (2.36m x 2.31m) Base and wall mounted units. Stainless steel sink with mixer tap. Rolled edge worksurfaces. Tiled surround. Space for fridge, washing machine and oven.