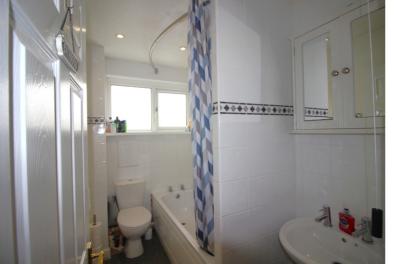

#### Bathroom

2.03m x 1.68m (6' 8" x 5' 6") Fitted with a three piece suite comprising; low level WC, pedestal wash hand basin, panelled bath with shower over. Opaque window to the rear. Fully tiled, radiator and ceiling light.