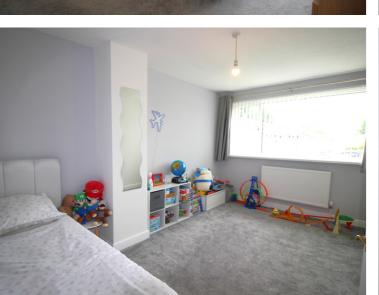

# Bedroom Two

3.66m x 3.05m (12' 0" x 10' 0") uPVC window to the front of the property. Radiator, carpeted flooring, ceiling light and power.

#### **Bedroom Three**

(3.56m x 1.83m) 11' 8" x 6' 0" uPVC window to the rear of the property. Radiator, carpeted flooring, ceiling light and power.