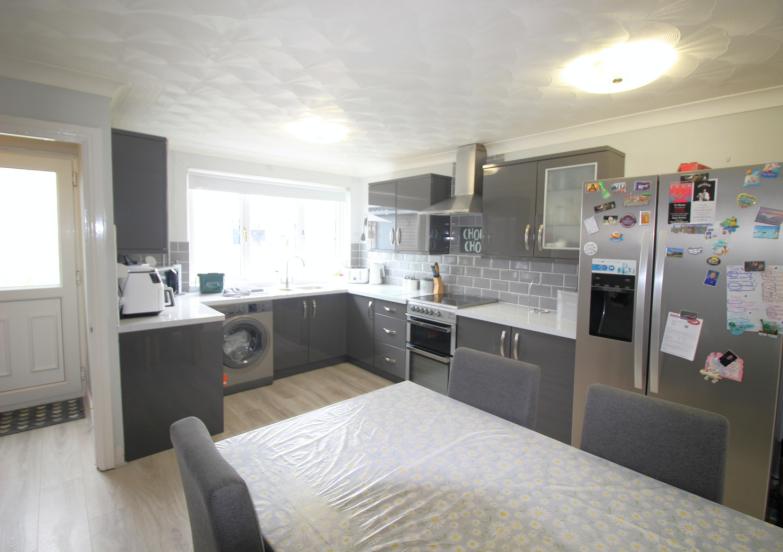

#### Kitchen/Diner

4.88m x 3.20m 16' 0" x 10' 6"

Fitted with a range of base and wall units with contrasting work surfaces over and tiled surrounds. Space for oven and hob with stainless steel extractor hood over. Stainless steel sink and drainer with mixer tap over. Space and plumbing for white goods. Space for dining furniture. Open into utility area. uPVC window and door leading out to the rear. Laminate flooring, radiator, ceiling light and power.