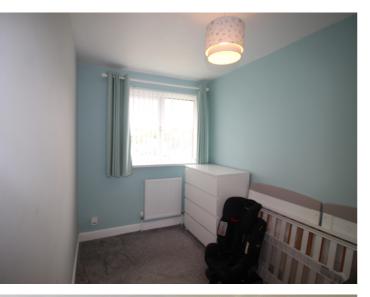

#### **Bedroom Three**

(3.56m x 1.83m) 11' 8" x 6' 0" uPVC window to the rear of the property. Radiator, carpeted flooring, ceiling light and power.