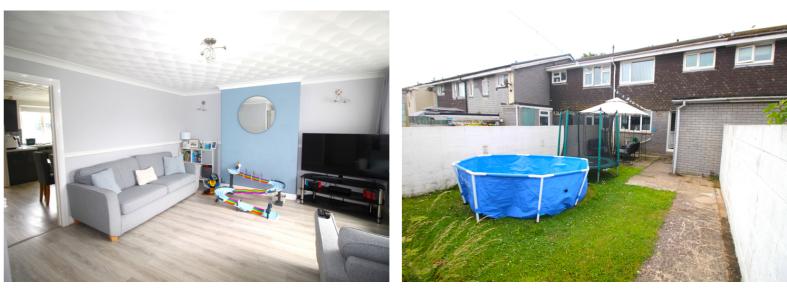

#### Lounge

4.98m x 3.76m (16' 04" x 12' 4") uPVC window to the front. Laminate flooring, radiator, ceiling light and power. Door leading into kitchen/diner.

#### Garden

The front of the property is laid to lawn with a pathway leading to the front entrance.

The rear garden is fully enclosed by block wall with gated rear access. Laid to lawn with a patio area for garden furniture. Brick built shed to remain.