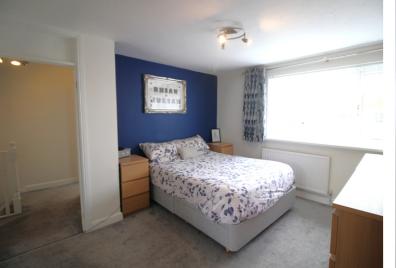

# **Bedroom One**

5.18m x 3.05m (17' 0" x 10' 0") uPVC window to the front of the property. Radiator, carpeted flooring, ceiling light and power.

# Bedroom Two

3.66m x 3.05m (12' 0" x 10' 0") uPVC window to the front of the property. Radiator, carpeted flooring, ceiling light and power.