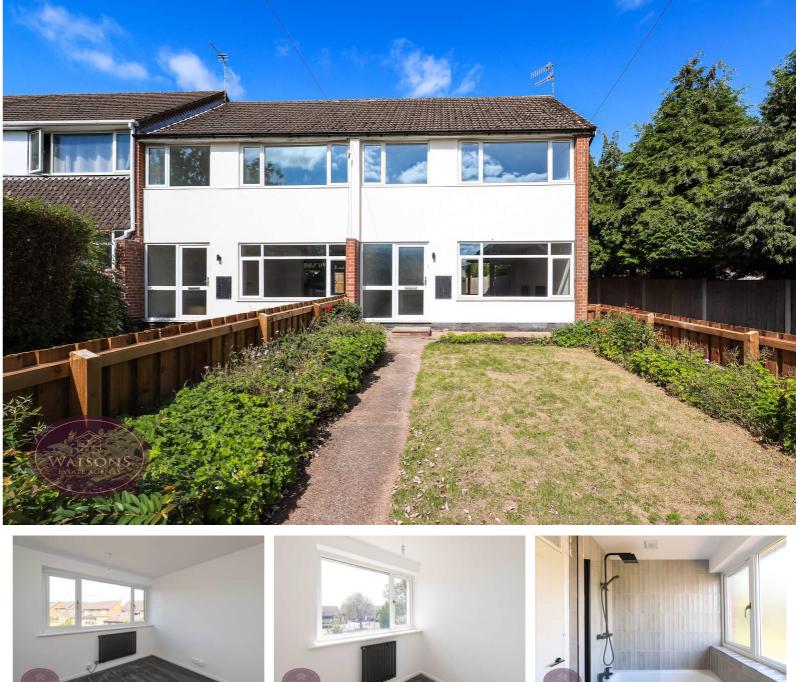

# **Outside**

To the front of the property is a turfed lawn and flower bed borders with a range of plants & shrubs. The rear garden offers a good level of privacy and comprises a paved patio. The garden is enclosed by timber fencing to the perimeter with gated access to the rear. There is off road parking and a garage adjacent to the property.