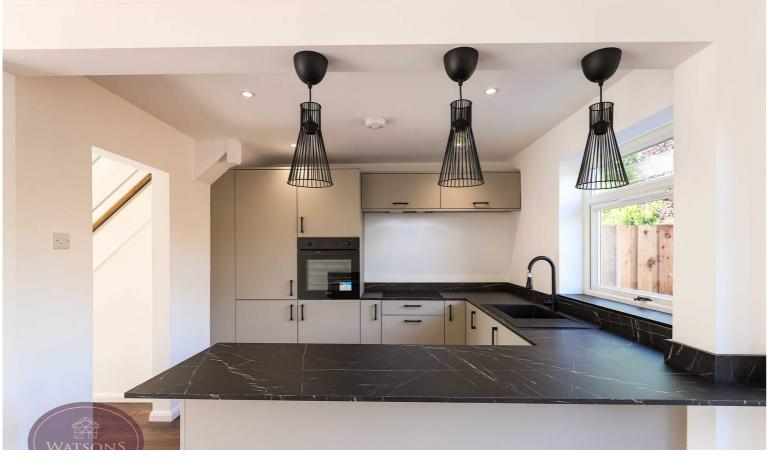

# **Breakfast Kitchen**

3.15m x 2.53m (10' 4" x 8' 4") A range of matching wall & base units, work surfaces incorporating a sink & drainer unit with mixer tap. Integrated appliances to include: electric oven & hob, fridge freezer, washing machine and dishwasher. Wood effect laminate flooring, breakfast bar with feature lighting over, radiator and uPVC double glazed window to the rear.