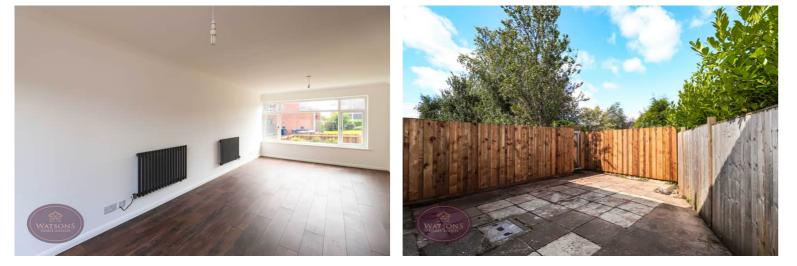

#### Lounge Diner

7.32m x 2.87m (24' 0" x 9' 5") UPVC double glazed windows to the front & rear, uPVC double glazed door to the rear garden, wood effect laminate flooring and radiator. Open to the breakfast kitchen.

# **Outside**

To the front of the property is a turfed lawn and flower bed borders with a range of plants & shrubs. The rear garden offers a good level of privacy and comprises a paved patio. The garden is enclosed by timber fencing to the perimeter with gated access to the rear. There is off road parking and a garage adjacent to the property.