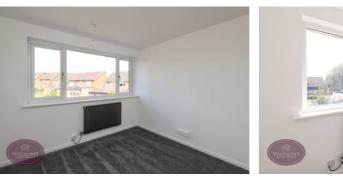

# Bedroom 1

4.68m x 2.76m (15' 4" x 9' 1") UPVC double glazed window to the front and radiator.

# **Bedroom 2**

2.73m x 2.3m (8' 11" x 7' 7") UPVC double glazed window to the front and radiator.

# **Bedroom 3**

2.64m x 2.38m (8' 8" x 7' 10") UPVC double glazed window to the rear and radiator.