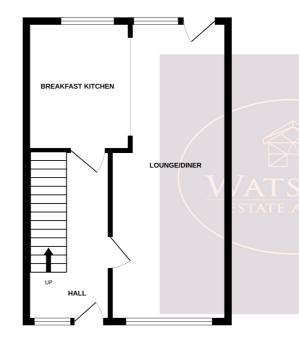

#### **Ground Floor**

#### **Entrance Hall**

4.17m x 2.13m (13' 8" x 7' 0") Obscured uPVC double glazed entrance door and window to the front, wood effect laminate flooring, radiator, stairs to the first floor, door to the lounge diner and open to the breakfast kitchen.

#### Lounge Diner

7.32m x 2.87m (24' 0" x 9' 5") UPVC double glazed windows to the front & rear, uPVC double glazed door to the rear garden, wood effect laminate flooring and radiator. Open to the breakfast kitchen.

# **Breakfast Kitchen**

3.15m x 2.53m (10' 4" x 8' 4") A range of matching wall & base units, work surfaces incorporating a sink & drainer unit with mixer tap. Integrated appliances to include: electric oven & hob, fridge freezer, washing machine and dishwasher. Wood effect laminate flooring, breakfast bar with feature lighting over, radiator and uPVC double glazed window to the rear.