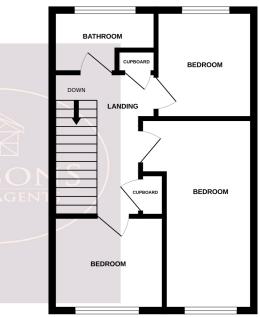

# **First Floor**

# Landing

Access to the attic, storage cupboard, cupboard housing the hot water tank. Doors to all bedrooms and bathroom.

# Bedroom 1

4.68m x 2.76m (15' 4" x 9' 1") UPVC double glazed window to the front and radiator.

# **Bedroom 2**

2.73m x 2.3m (8' 11" x 7' 7") UPVC double glazed window to the front and radiator.

# **Bedroom 3**

2.64m x 2.38m (8' 8" x 7' 10") UPVC double glazed window to the rear and radiator.

# **Bathroom**

2.53m x 1.53m (8' 4" x 5' 0") 3 piece suite in white comprising WC, pedestal sink unit and bath with shower over. Chrome heated towel rail, ceiling spotlights and obscured uPVC double glazed window to the rear.