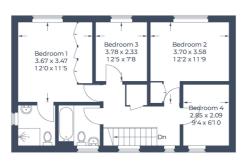

£475,000

Approximate Gross Internal Area Ground Floor = 97.0 sq m / 1,044 sq ft First Floor = 54.5 sq m / 587 sq ft Total = 151.5 sq m / 1,631 sq ft (Including Garage)

First Floor

Illustration for identification purposes only, measurements are approximate, not to scale.