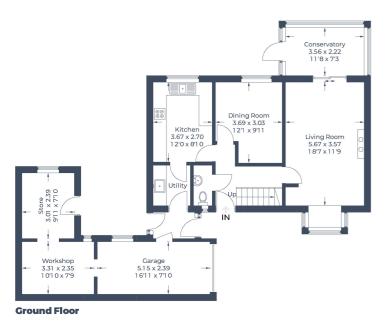

£475,000

Approximate Gross Internal Area Ground Floor = 97.0 sq m / 1,044 sq ft First Floor = 54.5 sq m / 587 sq ft Total = 151.5 sq m / 1,631 sq ft (Including Garage)

First Floor

Illustration for identification purposes only, measurements are approximate, not to scale.