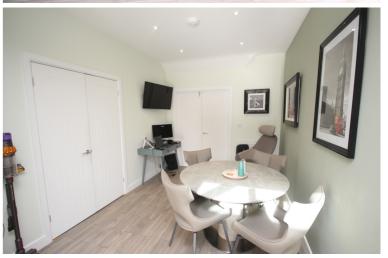

# Dining Area/Study Area

12' 1" x 9' 1" (3.68m x 2.77m)
Radiator. Double doors leading to the inner hallway. Open plan through to the kitchen/breakfast room.