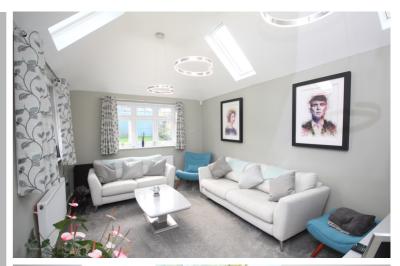

## Lounge

16' 5" x 11' 6" (5.00m x 3.51m)
A real feature of this impressive home is the spacious sitting room with vaulted ceiling with Velux windows to either side. Double glazed windows to the rear and side overlooking the

garden. Two radiators. Tv point.