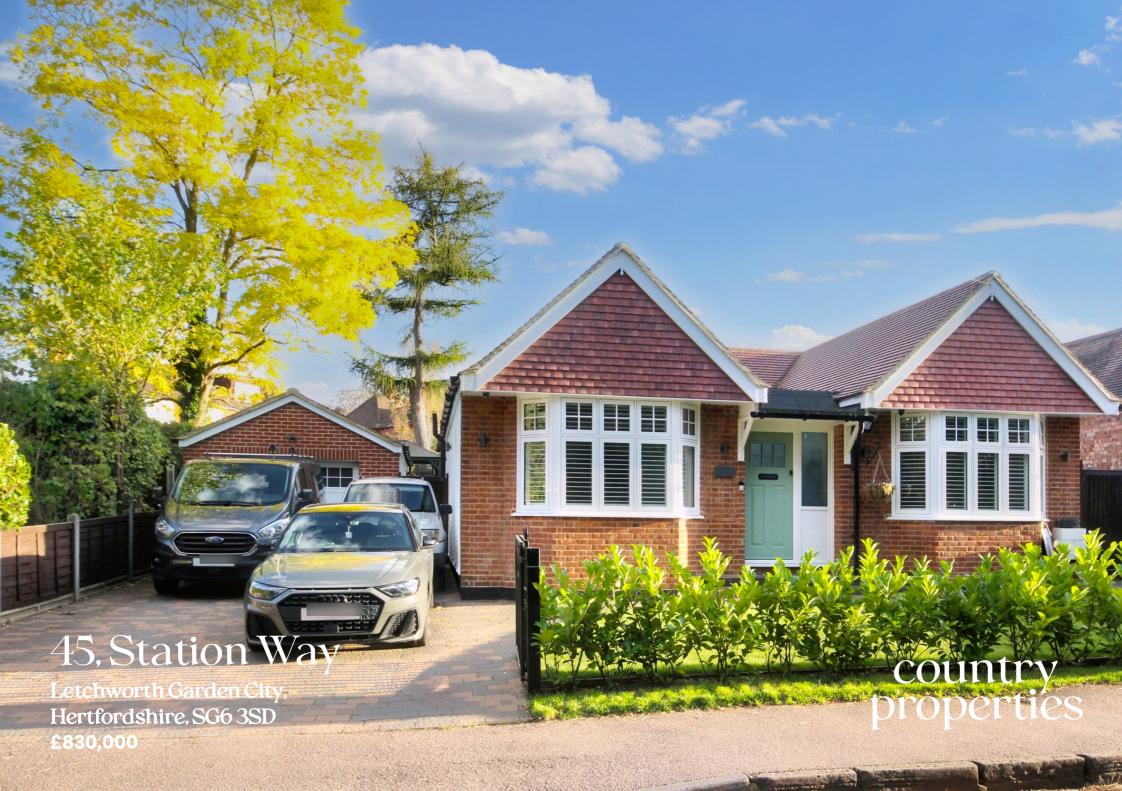

Possibly the finest bungalow available for sale in Letchworth at this moment in time. Totally refurbished and modernised throughout to a very high standard by the present owners. Everything is new, new roof, new electrics, new central heating, new kitchen, new bathrooms, new windows the list is endless. The property is located centrally with in easy walking distance of the town centre and main line train station.

Accommodation comprises of a large entrance hall, luxury kitchen/breakfast room with integrated appliances, dining area, spacious lounge with vaulted ceiling, main bedroom with dressing area and en-suite shower room, two further bedrooms and a luxury four piece family bathroom. There is off road parking for four vehicles and a brand new detached single garage. The rear garden has been landscaped with an outbuilding currently used as a home gym but could easily be a home office.

- Freehold
- Located centrally close to the town centre and train station.
- Detached garage and off road parking.

#### Front Garden

Block driveway providing off road parking for up to four vehicles. Laurel border and folding wrought iron double gates. Gated access to the rear garden.