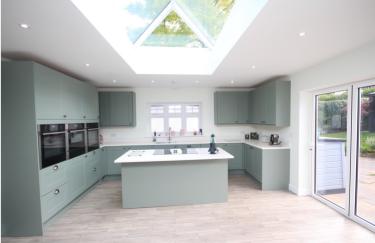

# Kitchen/Breakfast Room

17' 8" x 15' 6" (5.38m x 4.72m)
A luxury fitted kitchen with a range of integral appliances including two ovens, microwave, hot drawer and dishwasher. On the central island is an induction hob with central extractor.
Single sink unit with hot tap. Acrylic work surfaces and ample storage space. The room is lit by a large central roof lantern and double glazed bi-folding doors to the rear and a double glazed window to the side. Two vertical radiators.