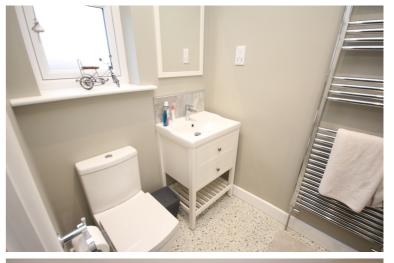

#### **En-Suite Shower Room**

A luxury suite comprising a low level wc, Vanity wash basin with drawers and shelf under and a large shower cubicle with glass screen. Vertical chrome heated radiator, Double glazed window to the side aspect.