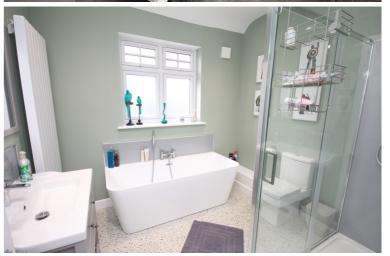

#### **En-Suite Shower Room**

A luxury suite comprising a low level wc, Vanity wash basin with drawers and shelf under and a large shower cubicle with glass screen. Vertical chrome heated radiator, Double glazed window to the side aspect.

#### Bathroom

A luxury four piece suite comprising a low level wc, vanity basin with drawers under, bath with mixer tap and shower attachment and a large walk in shower with glass screen. Vertical radiator. Double glazed window to the side aspect.