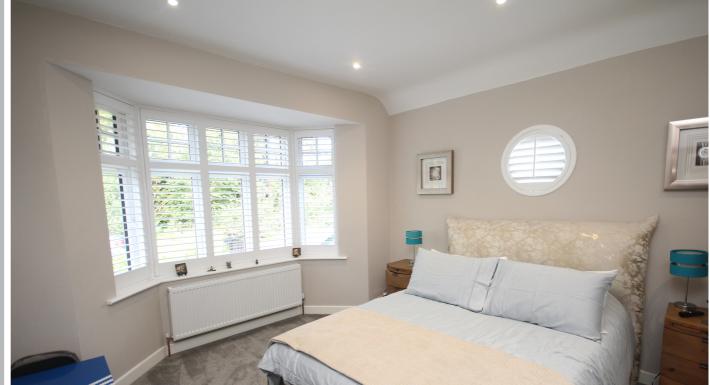

#### Bedroom One

13' 11" x 11' 10" (4.24m x 3.61m)

Double glazed bay window to the front aspect and a double glazed porthole style round window to the side.

Radiator. Door leading to the dressing area.

## **Dressing Area**

A range of deep fitted wardrobes either side offering ample storage. Spotlights. Leading to the en-suite.