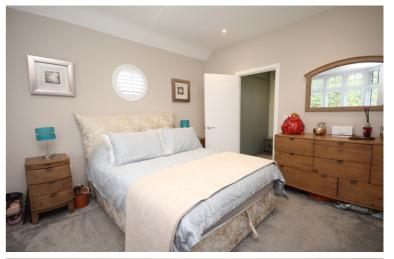

#### Bedroom One

13' 11" x 11' 10" (4.24m x 3.61m)

Double glazed bay window to the front aspect and a double glazed porthole style round window to the side.

Radiator. Door leading to the dressing area.

## **Dressing Area**

A range of deep fitted wardrobes either side offering ample storage. Spotlights. Leading to the en-suite.

#### **En-Suite Shower Room**

A luxury suite comprising a low level wc, Vanity wash basin with drawers and shelf under and a large shower cubicle with glass screen. Vertical chrome heated radiator, Double glazed window to the side aspect.