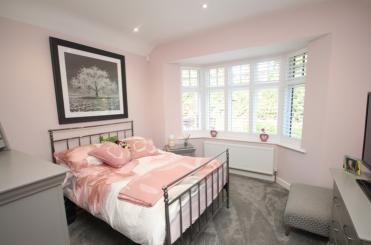

#### **Bedroom Two**

11' 9" x 11' 8" (3.58m x 3.56m) Double glazed bay window to the front aspect. Radiator.

#### **Bedroom Three**

12' 2" x 11' 6" (3.71m x 3.51m)

Double glazed window to the side aspect. Radiator.