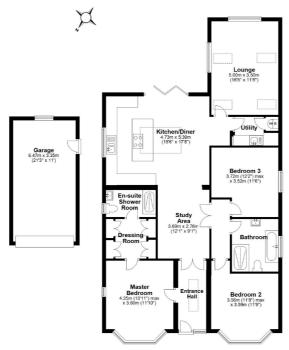

## **Ground Floor**

#### **Entrance Hall**

A spacious entrance hall with double doors leading to the dining area and door leading to Bedroom One.

# Dining Area/Study Area

12' 1" x 9' 1" (3.68m x 2.77m)
Radiator. Double doors leading to the inner hallway. Open plan through to the kitchen/breakfast room.

# Kitchen/Breakfast Room

17' 8" x 15' 6" (5.38m x 4.72m)
A luxury fitted kitchen with a range of integral appliances including two ovens, microwave, hot drawer and dishwasher. On the central island is an induction hob with central extractor.
Single sink unit with hot tap. Acrylic work surfaces and ample storage space. The room is lit by a large central roof lantern and double glazed bi-folding doors to the rear and a double glazed window to the side. Two vertical radiators.

## **Utility Room**

Fitted cupboard matching the kitchen and plumbing for a washing machine. Separate cupboard housing the gas central heating boiler.

## Lounge

16' 5" x 11' 6" (5.00m x 3.51m)
A real feature of this impressive home is the spacious sitting room with vaulted ceiling with Velux windows to either side. Double glazed windows to the rear and side overlooking the

#### Bedroom One

13' 11" x 11' 10" (4.24m x 3.61m)

Double glazed bay window to the front aspect and a double glazed porthole style round window to the side.

Radiator. Door leading to the dressing area.

## **Dressing Area**

A range of deep fitted wardrobes either side offering ample storage. Spotlights. Leading to the en-suite.

#### **En-Suite Shower Room**

A luxury suite comprising a low level wc, Vanity wash basin with drawers and shelf under and a large shower cubicle with glass screen. Vertical chrome heated radiator, Double glazed window to the side aspect.

#### **Bedroom Two**

11' 9" x 11' 8" (3.58m x 3.56m) Double glazed bay window to the front aspect. Radiator.

#### **Bedroom Three**

12' 2" x 11' 6" (3.71m x 3.51m)

Double glazed window to the side aspect. Radiator.

#### Bathroom

A luxury four piece suite comprising a low level wc, vanity basin with drawers under, bath with mixer tap and shower attachment and a large walk in shower with glass screen. Vertical radiator. Double glazed window to the side aspect.

#### Front Garden

Block driveway providing off road parking for up to four vehicles. Laurel border and folding wrought iron double gates. Gated access to the rear garden.

#### Rear Garden

Patio area adjacent to the rear of the property with a step up to a lawned area with well stocked beds and borders. Personal door to the garage.

## Garage

21' 3" x 11' 0" (6.48m x 3.35m) Newly built brick garage with power and light and eaves storage space.

#### Ground Floor Approx. 129.8 sq. metres (1396.9 sq. feet)

Total area: approx. 129.8 sq. metres (1396.9 sq. feet)

All measurements are approximate and quoted in metric with imperial equivalents and for general guidance only and whilst every attempt has been made to ensure accuracy, they must not be relied on. The fixtures, fittings and appliances referred to have not been tested and therefore no guarantee can be given and that they are in working order. Internal photographs are reproduced for general information and it must not be inferred that any item shown is included with the property. For a free valuation, contact the numbers listed on the brochure.