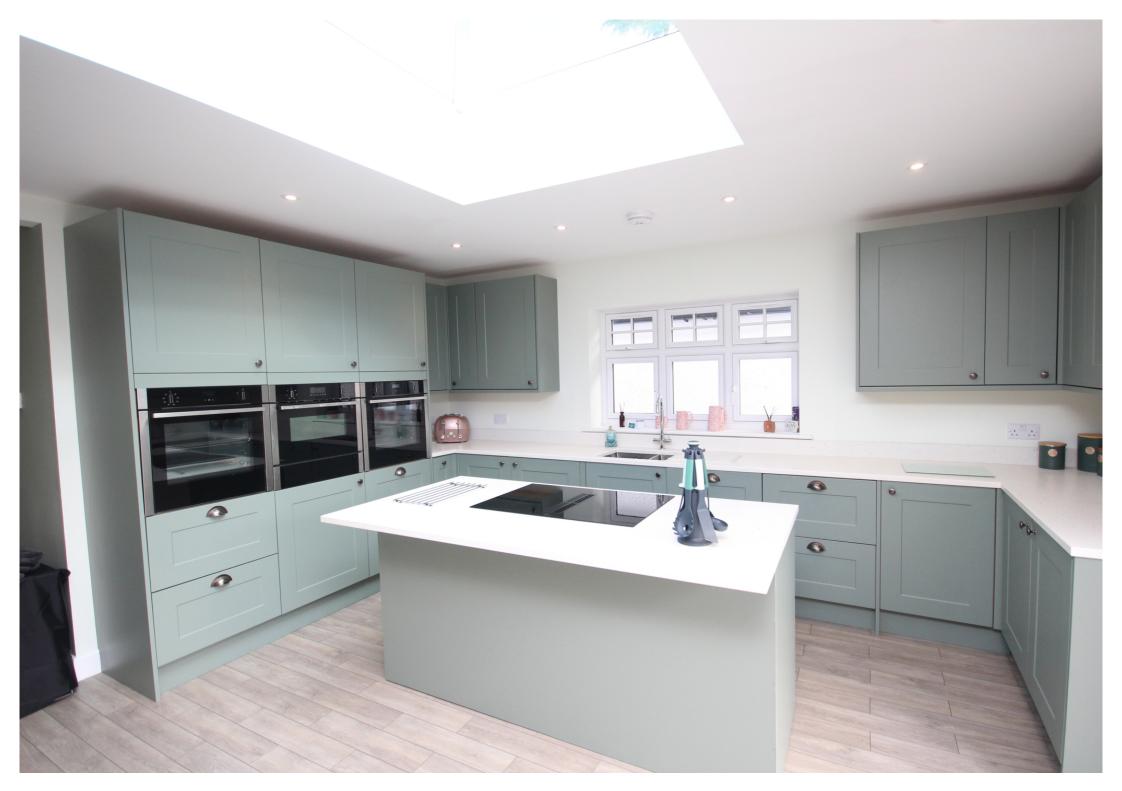

# Kitchen/Breakfast Room

17' 8" x 15' 6" (5.38m x 4.72m)
A luxury fitted kitchen with a range of integral appliances including two ovens, microwave, hot drawer and dishwasher. On the central island is an induction hob with central extractor.
Single sink unit with hot tap. Acrylic work surfaces and ample storage space. The room is lit by a large central roof lantern and double glazed bi-folding doors to the rear and a double glazed window to the side. Two vertical radiators.