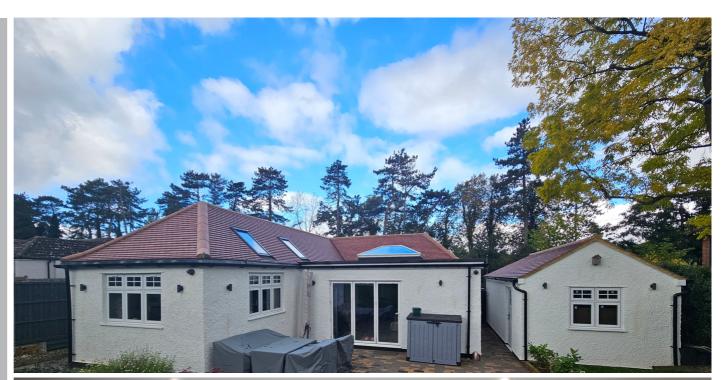

Possibly the finest bungalow available for sale in Letchworth at this moment in time. Totally refurbished and modernised throughout to a very high standard by the present owners. Everything is new, new roof, new electrics, new central heating, new kitchen, new bathrooms, new windows the list is endless. The property is located centrally with in easy walking distance of the town centre and main line train station.

Accommodation comprises of a large entrance hall, luxury kitchen/breakfast room with integrated appliances, dining area, spacious lounge with vaulted ceiling, main bedroom with dressing area and en-suite shower room, two further bedrooms and a luxury four piece family bathroom. There is off road parking for four vehicles and a brand new detached single garage. The rear garden has been landscaped with an outbuilding currently used as a home gym but could easily be a home office.