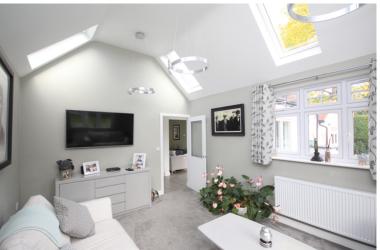

## Lounge

16' 5" x 11' 6" (5.00m x 3.51m)
A real feature of this impressive home is the spacious sitting room with vaulted ceiling with Velux windows to either side. Double glazed windows to the rear and side overlooking the

garden. Two radiators. Tv point.