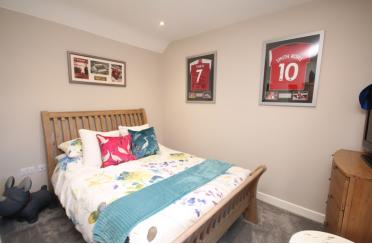

#### **Bedroom Two**

11' 9" x 11' 8" (3.58m x 3.56m) Double glazed bay window to the front aspect. Radiator.

#### **Bedroom Three**

12' 2" x 11' 6" (3.71m x 3.51m)

Double glazed window to the side aspect. Radiator.