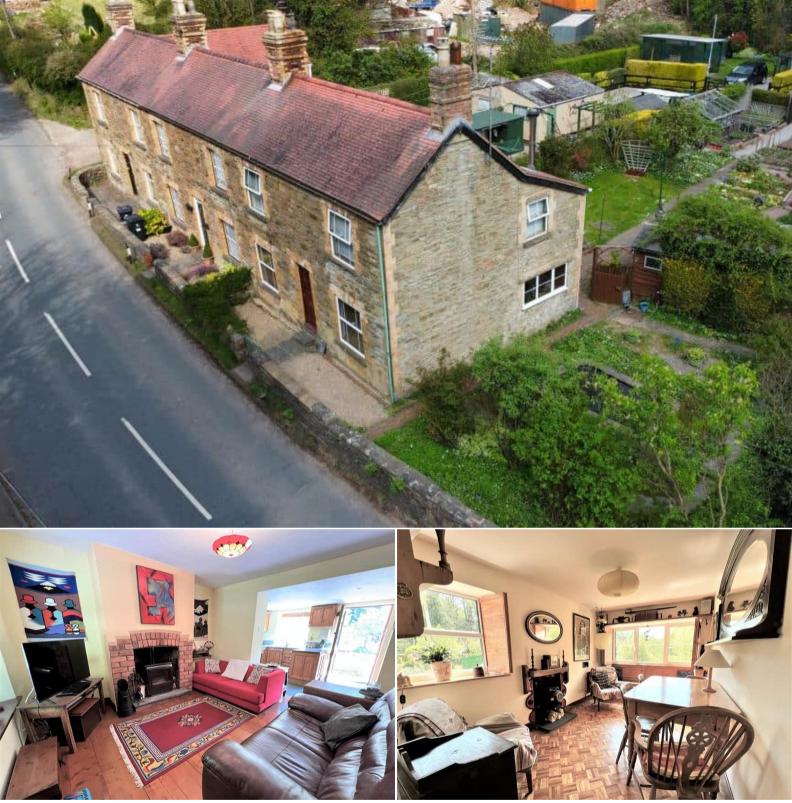

## Hawthorns Drybrook

Bettermove are pleased to present this charming three bedroom end terrace house in Drybrook.

The property benefits from period features throughout with feature fireplaces with exposed brick chimney breasts and wooden flooring throughout. The council tax band is B.

The interior of this beautifully-presented property comprises a spacious lounge, snug, fitted kitchen and dining room on the ground floor. The first floor consists of three bedrooms and the family bathroom.

Sitting on a 0.74 acre plot, the property boasts extensive gardens with ample lawn and patio areas, as well as off road parking with a turning area and detached garage/workshop, providing off road parking for several vehicles. The vendors have obtained planning permission to build two, three bedroom detached dwellings with off road parking, electric vehicle charging points and gardens. The planning reference number is P1402/21/FUL. Planning permission has also been obtained on a stone outbuilding for a self-contained studio/annexe. Planning reference PO181/04/FUL.