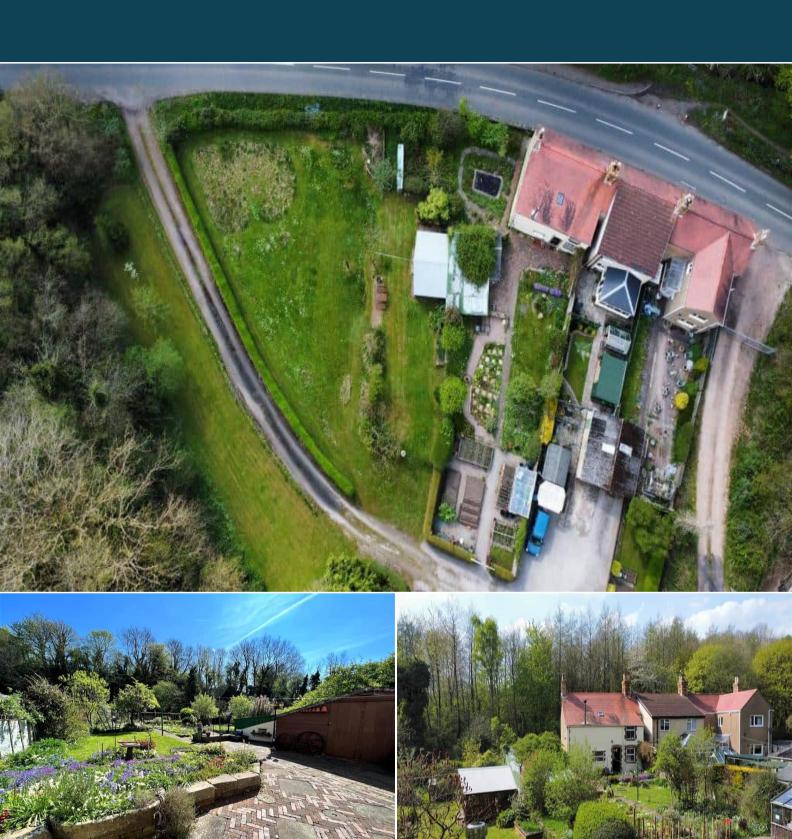

Sitting on a 0.74 acre plot, the property boasts extensive gardens with ample lawn and patio areas, as well as off road parking with a turning area and detached garage/workshop, providing off road parking for several vehicles. The vendors have obtained planning permission to build two, three bedroom detached dwellings with off road parking, electric vehicle charging points and gardens. The planning reference number is P1402/21/FUL. Planning permission has also been obtained on a stone outbuilding for a self-contained studio/annexe. Planning reference PO181/04/FUL.

Situated in the sought after village of Drybrook, the property enjoys a semi-rural location with a small number of local amenities nearby such as shops and pubs. A wider range are available in nearby Mitcheldean and Cinderford. Transport connections can be found from the A40, A48, M50, Gloucester and Lydney railway stations.