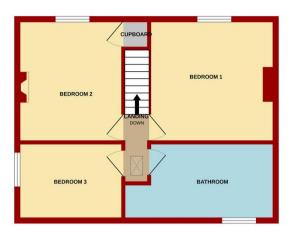

The interior of this beautifully-presented property comprises a spacious lounge, snug, fitted kitchen and dining room on the ground floor. The first floor consists of three bedrooms and the family bathroom.

GROUND FLOOR 1ST FLOOR

Whilst every attempt has been made to ensure the accuracy of the floorplan contained here, measurements of doors, windows, rooms and any other items are approximate and no responsibility is laken for any error, omission or mis-statement. This plan is for illustrative purposes only and should be used as such by any prospective purchaser. The services, systems and appliances shown have not been tested and no guarantee as to their operability or efficiency can be given.