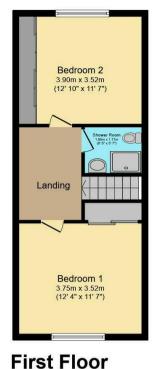

The council tax band is C.

The interior of this beautifully presented property comprises a spacious living room, bathroom, 2 bedrooms and fitted kitchen on the ground floor. The first floor consists of 2 bedrooms and the shower room. The exterior boasts a private rear garden, including an outbuilding which is currently being used as a log cabin; perfect for enjoying the summer months.

Floor area 85.9 m² (924 sq.ft.) approx

Floor area 45.4 m² (488 sq.ft.) approx

Outbuilding Floor area 17.5 m² (188 sq.ft.) approx

Total floor area 148.7 m<sup>2</sup> (1,601 sq.ft.) approx

This floor plan is for illustrative purposes only. It is not drawn to scale. Any measurements, floor areas (including any total floor area), openings and orientation are approximate. No details are guaranteed, they cannot be relied upon for any purpose and they do not form part of any agreement. No liability is taken for any error, omission or misstatement. A party must rely upon its own inspection(s). Powered by www.focalagent.com