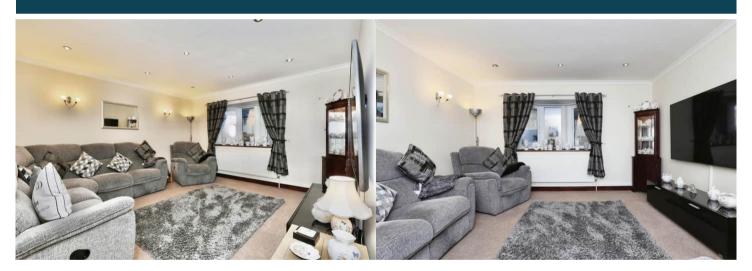

The council tax band is C.

The interior of this beautifully presented property comprises a spacious living room, bathroom, 2 bedrooms and fitted kitchen on the ground floor. The first floor consists of 2 bedrooms and the shower room. The exterior boasts a private rear garden, including an outbuilding which is currently being used as a log cabin; perfect for enjoying the summer months.