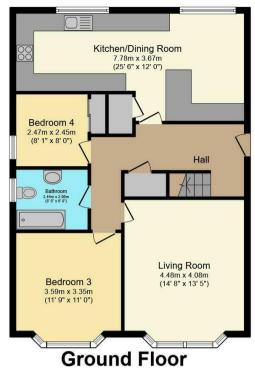

Floor area 85.9 m² (924 sq.ft.) approx

Floor area 45.4 m² (488 sq.ft.) approx

Outbuilding Floor area 17.5 m² (188 sq.ft.) approx

Total floor area 148.7 m<sup>2</sup> (1,601 sq.ft.) approx

This floor plan is for illustrative purposes only. It is not drawn to scale. Any measurements, floor areas (including any total floor area), openings and orientation are approximate. No details are guaranteed, they cannot be relied upon for any purpose and they do not form part of any agreement. No liability is taken for any error, omission or misstatement. A party must rely upon its own inspection(s). Powered by www.focalagent.com