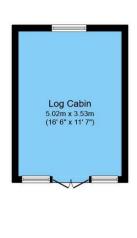

The council tax band is C.

The interior of this beautifully presented property comprises a spacious living room, bathroom, 2 bedrooms and fitted kitchen on the ground floor. The first floor consists of 2 bedrooms and the shower room. The exterior boasts a private rear garden, including an outbuilding which is currently being used as a log cabin; perfect for enjoying the summer months.

Floor area 85.9 m² (924 sq.ft.) approx

Floor area 45.4 m² (488 sq.ft.) approx

Outbuilding Floor area 17.5 m² (188 sq.ft.) approx

Total floor area 148.7 m<sup>2</sup> (1,601 sq.ft.) approx

This floor plan is for illustrative purposes only. It is not drawn to scale. Any measurements, floor areas (including any total floor area), openings and orientation are approximate. No details are guaranteed, they cannot be relied upon for any purpose and they do not form part of any agreement. No liability is taken for any error, omission or misstatement. A party must rely upon its own inspection(s). Powered by www.focalagent.com