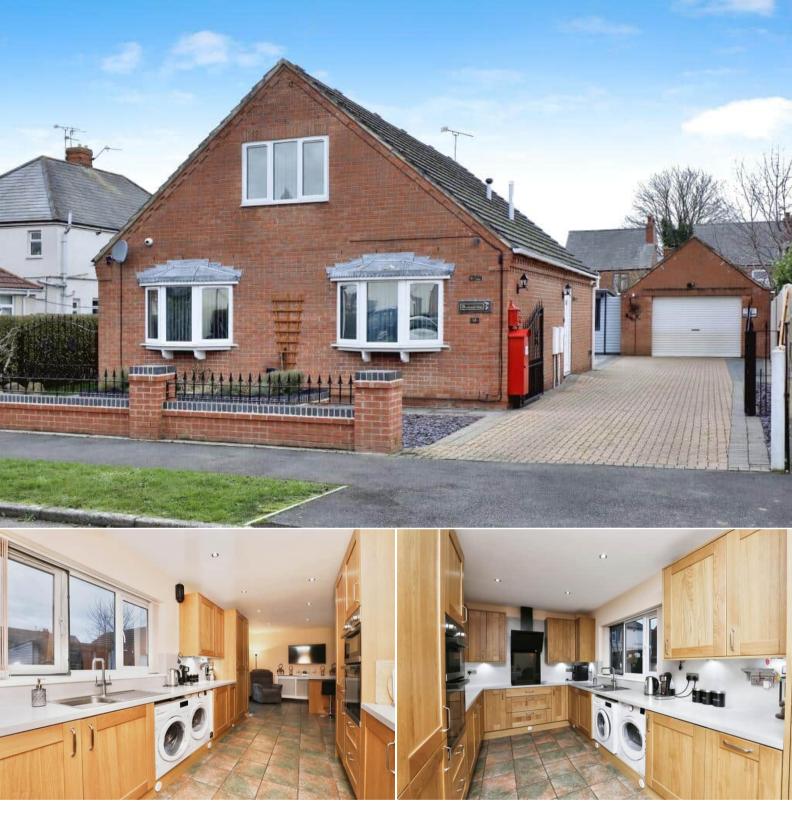

## Cherry Holt Retford

Bettermove are proud to present this 4 bedroom detached bungalow in Retford.

The property benefits from double glazing, gas central heating throughout and has off street parking available via the drive and garage.

The council tax band is C.

The interior of this beautifully presented property comprises a spacious living room, bathroom, 2 bedrooms and fitted kitchen on the ground floor. The first floor consists of 2 bedrooms and the shower room. The exterior boasts a private rear garden, including an outbuilding which is currently being used as a log cabin; perfect for enjoying the summer months.

Located in the popular town of Retford, the property is close to a range of amenities, including shops, supermarkets, restaurants and pubs. Excellent transport connections can be found from the A638, Retford train station and many local bus routes.