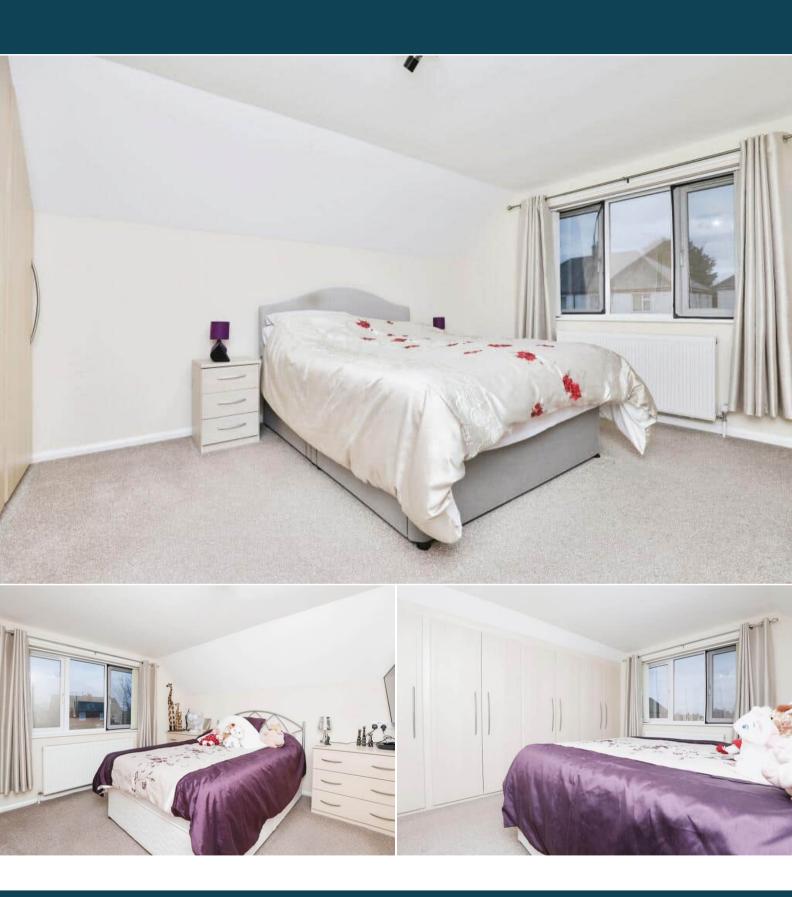

The council tax band is C.

The interior of this beautifully presented property comprises a spacious living room, bathroom, 2 bedrooms and fitted kitchen on the ground floor. The first floor consists of 2 bedrooms and the shower room. The exterior boasts a private rear garden, including an outbuilding which is currently being used as a log cabin; perfect for enjoying the summer months.