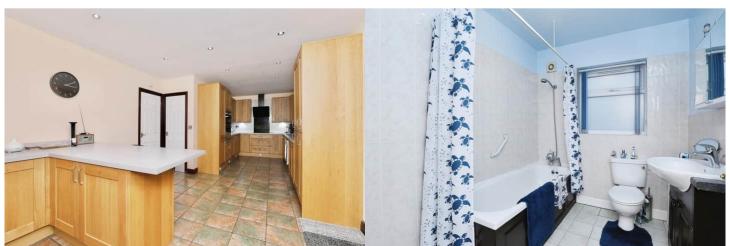

The council tax band is C.

The interior of this beautifully presented property comprises a spacious living room, bathroom, 2 bedrooms and fitted kitchen on the ground floor. The first floor consists of 2 bedrooms and the shower room. The exterior boasts a private rear garden, including an outbuilding which is currently being used as a log cabin; perfect for enjoying the summer months.