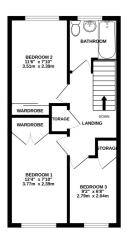

#### **Description**

An ideal home for the first time buyer or the growing family is this three bedroom End of Terrace property. On entering you are welcomed to the spacious entrance hall which leads through to the kitchen which comprises of modern fitted wall and base units, integrated gas hob, oven and microwave. Also a fridge/ freezer and washing machine. There is a good size lounge/diner which overlooks the rear garden and is an ideal room for those family gatherings. Moving upstairs you have three good size bedrooms, two of which are fitted with wardrobes and the family bathroom.

LOWER GROUND FLOOR 183 sq.ft. (17.0 sq.m.) approx.

GROUND FLOOR 409 sg.ft. (38.0 sg.m.) approx

1ST FLOOR

TOTAL FLOOR AREA: 1001 sq.ft. (93.0 sq.m.) approx.

Whilst every attempt has been made to ensure the accuracy of the floorplan contained here, measurements of doors, windows, rooms and any other items are approximate and no responsibility is taken for any error, omission or mis-statement. This plan is for illustrative purposes only and should be used as such by any prospective purchaser. The services, systems and appliances shown have not been tested and no guarantee as to their operability or efficiency can be given.