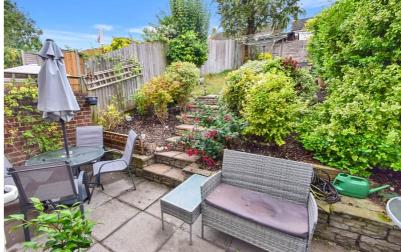

Externally, the property sits on an elevated plot with integrated garage which has additional room for storage/ a workshop and a driveway for 2 cars. To the rear, the garden offers a patio area, steps leading to the lawn area that is surrounded with a variety of trees and shrubs. Also accessed via side access. Please call the Walderslade Sales Team for further details.