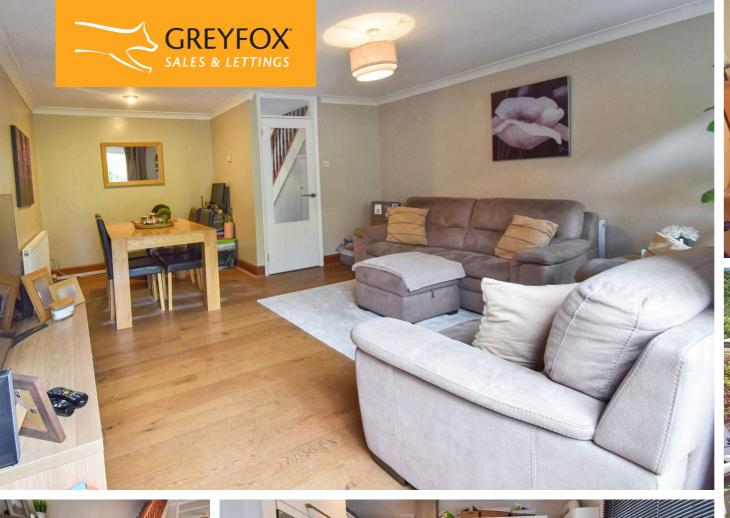

#### **Description**

An ideal home for the first time buyer or the growing family is this three bedroom End of Terrace property. On entering you are welcomed to the spacious entrance hall which leads through to the kitchen which comprises of modern fitted wall and base units, integrated gas hob, oven and microwave. Also a fridge/ freezer and washing machine. There is a good size lounge/diner which overlooks the rear garden and is an ideal room for those family gatherings. Moving upstairs you have three good size bedrooms, two of which are fitted with wardrobes and the family bathroom.