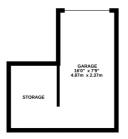

Externally, the property sits on an elevated plot with integrated garage which has additional room for storage/ a workshop and a driveway for 2 cars. To the rear, the garden offers a patio area, steps leading to the lawn area that is surrounded with a variety of trees and shrubs. Also accessed via side access. Please call the Walderslade Sales Team for further details.

LOWER GROUND FLOOR 183 sq.ft. (17.0 sq.m.) approx.

GROUND FLOOR 409 sg.ft. (38.0 sg.m.) approx

1ST FLOOR

TOTAL FLOOR AREA: 1001 sq.ft. (93.0 sq.m.) approx.

Whilst every attempt has been made to ensure the accuracy of the floorplan contained here, measurements of doors, windows, rooms and any other items are approximate and no responsibility is taken for any error, omission or mis-statement. This plan is for illustrative purposes only and should be used as such by any prospective purchaser. The services, systems and appliances shown have not been tested and no guarantee as to their operability or efficiency can be given.