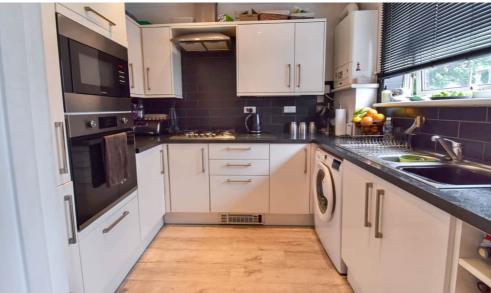

#### **Description**

An ideal home for the first time buyer or the growing family is this three bedroom End of Terrace property. On entering you are welcomed to the spacious entrance hall which leads through to the kitchen which comprises of modern fitted wall and base units, integrated gas hob, oven and microwave. Also a fridge/ freezer and washing machine. There is a good size lounge/diner which overlooks the rear garden and is an ideal room for those family gatherings. Moving upstairs you have three good size bedrooms, two of which are fitted with wardrobes and the family bathroom.