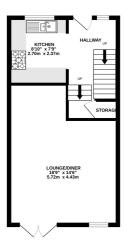

#### **Description**

An ideal home for the first time buyer or the growing family is this three bedroom End of Terrace property. On entering you are welcomed to the spacious entrance hall which leads through to the kitchen which comprises of modern fitted wall and base units, integrated gas hob, oven and microwave. Also a fridge/ freezer and washing machine. There is a good size lounge/diner which overlooks the rear garden and is an ideal room for those family gatherings. Moving upstairs you have three good size bedrooms, two of which are fitted with wardrobes and the family bathroom.

LOWER GROUND FLOOR 183 sq.ft. (17.0 sq.m.) approx.

GROUND FLOOR 409 sg.ft. (38.0 sg.m.) approx

1ST FLOOR

TOTAL FLOOR AREA: 1001 sq.ft. (93.0 sq.m.) approx.

Whilst every attempt has been made to ensure the accuracy of the floorplan contained here, measurements of doors, windows, rooms and any other items are approximate and no responsibility is taken for any error, omission or mis-statement. This plan is for illustrative purposes only and should be used as such by any prospective purchaser. The services, systems and appliances shown have not been tested and no guarantee as to their operability or efficiency can be given.