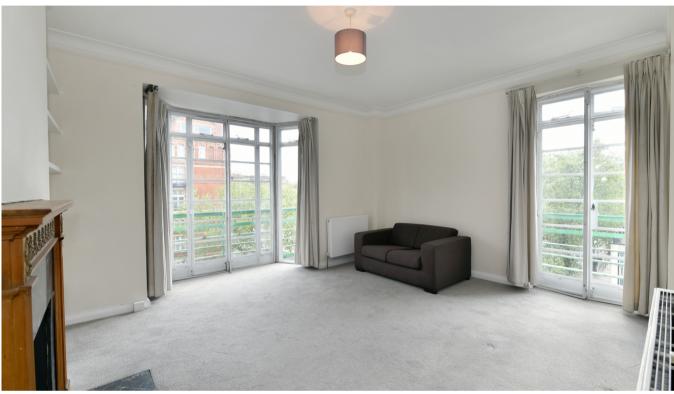

### Dorset House, NW1

Large one bedroom apartment in popular portered block, large reception, double bedroom with fitted wardrobes giving ample storage, separate fully fitted kitchen with all appliances W/M T/D & D/W, full family bathroom, set on the fifth floor with a lift, rent inludes heating & Hot water, property benefits from 24 hour conciege, situated close to the open spaces of Regents Park and both Marylebone & Baker Street Tube Stations, available immediately.