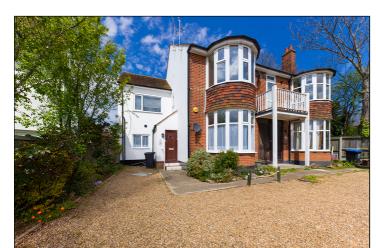

# SPACIOUS GROUND FLOOR FLAT WITH PRIVATE ENTRANCE, 50ft PRIVATE GARDEN AND PARKING

Located close to local shops at Garlinge and within half a mile of the sea front and railway station this spacious ground floor flat benefits from its own pretty and spacious private garden with feature covered veranda. The property also benefits from shared parking located at the front of the property. The property features a bright 18ft lounge/diner, an L-shaped bedroom, good sized kitchen, a shower room/W.C. and electric storage heating. The property is well presented although it would benefit from some updating. The property is being offered chain free and would in our opinion make an ideal retirement or holiday home. The vendors are seeking cash buyers only for the property.

## **Private Ground Floor Entrance Door**

Entrance to the property is via a few steps leading up to a private UPVC front door.

## Front Garden & Parking

At the front of the property is shared driveway and parking area. There is a small private garden area leading to the flat.