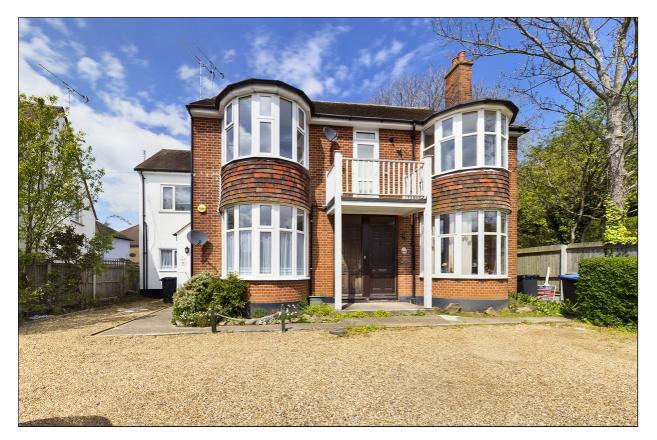

# SPACIOUS GROUND FLOOR FLAT WITH PRIVATE ENTRANCE, 50ft PRIVATE GARDEN AND PARKING

Located close to local shops at Garlinge and within half a mile of the sea front and railway station this spacious ground floor flat benefits from its own pretty and spacious private garden with feature covered veranda. The property also benefits from shared parking located at the front of the property. The property features a bright 18ft lounge/diner, an L-shaped bedroom, good sized kitchen, a shower room/W.C. and electric storage heating. The property is well presented although it would benefit from some updating. The property is being offered chain free and would in our opinion make an ideal retirement or holiday home. The vendors are seeking cash buyers only for the property.

## **Private Ground Floor Entrance Door**

Entrance to the property is via a few steps leading up to a private UPVC front door.