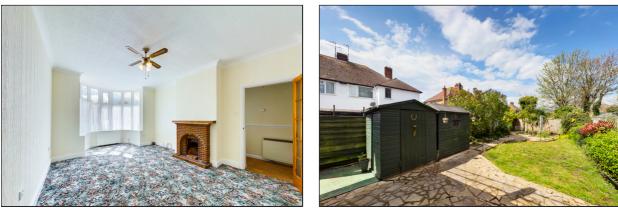

## Lounge/diner

5.550m x 3.750m (18' 3" x 12' 4") With feature double glazed bay window to front. Ornamental red brick fireplace. Coved ceiling. Newly fitted carpet. Built-in storage cupboard. Electric storage heater.

#### Rear Garden

With feature covered veranda area with concrete base. Step down to path and lawned areas. Featuring mature planting fruit tree, borders and timber shed.