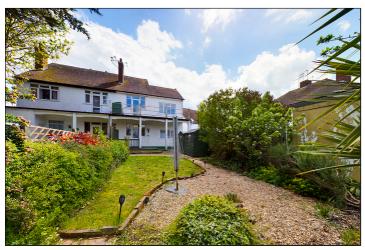

# SPACIOUS GROUND FLOOR FLAT WITH PRIVATE ENTRANCE, 50ft PRIVATE GARDEN AND PARKING

Located close to local shops at Garlinge and within half a mile of the sea front and railway station this spacious ground floor flat benefits from its own pretty and spacious private garden with feature covered veranda. The property also benefits from shared parking located at the front of the property. The property features a bright 18ft lounge/diner, an L-shaped bedroom, good sized kitchen, a shower room/W.C. and electric storage heating. The property is well presented although it would benefit from some updating. The property is being offered chain free and would in our opinion make an ideal retirement or holiday home. The vendors are seeking cash buyers only for the property.

## Front Garden & Parking

At the front of the property is shared driveway and parking area. There is a small private garden area leading to the flat.