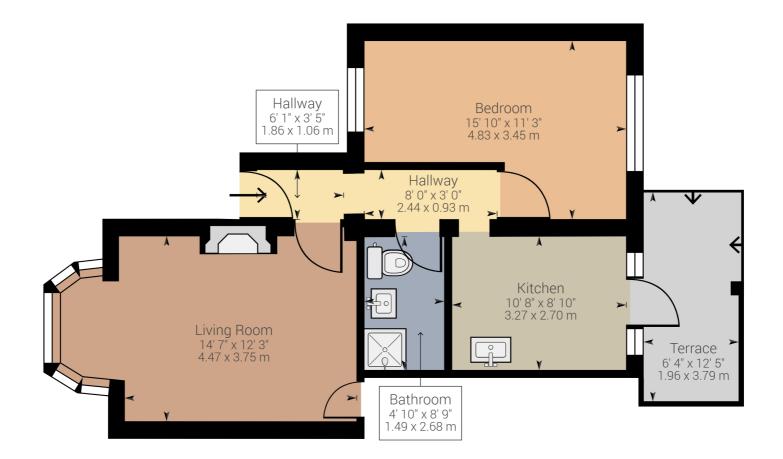

#### Hallway

 $4.720m\ x\ 1.060m\ (15'\ 6''\ x\ 3'\ 6'')$  With doors leading to all rooms. Dado rail. Vinyl flooring.

## Lounge/diner

5.550m x 3.750m (18' 3" x 12' 4") With feature double glazed bay window to front. Ornamental red brick fireplace. Coved ceiling. Newly fitted carpet. Built-in storage cupboard. Electric storage heater.

#### Kitchen

3.270m x 2.680m (10' 9" x 8' 10") Fitted with a range of wall and base cupboards. One and a half bowl sink unit inset to laminate work surface area. Space for electric cooker with extractor over. Space for fridge-freezer. Electric water heater. Vinyl flooring. Double glazed window and door leading out onto covered veranda and the rear garden.

## Shower Room/W.C.

2.710m x 1.50m (8' 11" x 4' 11") Fitted with shower cubicle with sliding screen door and electric shower. Wash basin with vanity storage under and low level W.C. Electric fan heater. Extractor.

While every attempt has been made to ensure accuracy, all measurements are approximate, not to scale. This floor plan is for illustrative purpose only and should be used as such by any prospective tenant or purchaser.