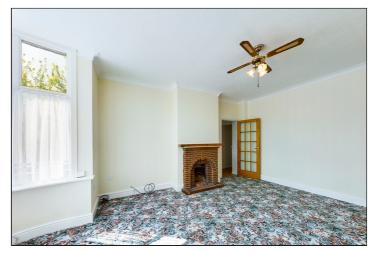

## Lounge/diner

5.550m x 3.750m (18' 3" x 12' 4") With feature double glazed bay window to front. Ornamental red brick fireplace. Coved ceiling. Newly fitted carpet. Built-in storage cupboard. Electric storage heater.