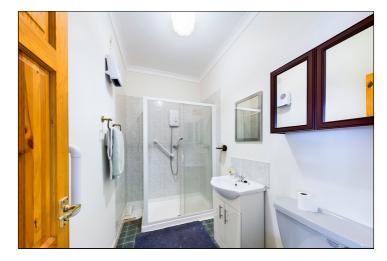

## Shower Room/W.C.

2.710m x 1.50m (8' 11" x 4' 11") Fitted with shower cubicle with sliding screen door and electric shower. Wash basin with vanity storage under and low level W.C. Electric fan heater. Extractor.