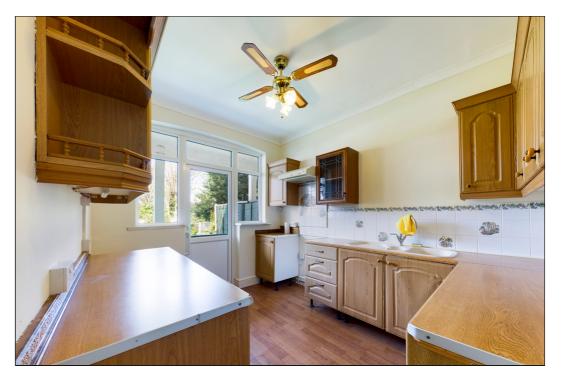

#### Kitchen

3.270m x 2.680m (10' 9" x 8' 10") Fitted with a range of wall and base cupboards. One and a half bowl sink unit inset to laminate work surface area. Space for electric cooker with extractor over. Space for fridge-freezer. Electric water heater. Vinyl flooring. Double glazed window and door leading out onto covered veranda and the rear garden.