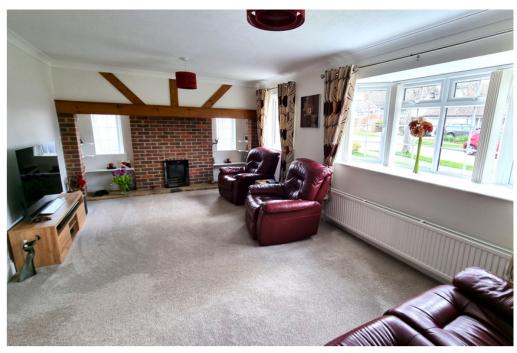

## 16a Chestnut Walk, Bexhill-on-Sea, East Sussex. TN39 4PS.

(GUIDE PRICE £625,000 TO £650,000 ) An Immaculate 3/4 Bed Chalet Style House In Sought After Village Location £625,000

GUIDE PRICE OF £625,000 to £650,000. This is one of our 'FOCUS PROPERTY' offered for sale at the GUIDE PRICE OF £625,000 to £650,000. Property Cafe is delighted to Offer For Sale this Immaculate 3/4 Bedroom Detached Chalet House \* Immaculate & Modern Throughout \* Versatile Accommodation (3/4 Beds) Dual Aspect Lounge-Diner \* Conservatory With Vaulted Ceiling \* Bespoke Fully Fitted Kitchen \* Spacious Dining Room (Ground Floor Bed 4) \* Immaculate Inner Hall & Landing \* Modern Ground Floor Shower Room \* Three First Floor Bedrooms \* Modern First Floor Bathroom \* Central Heated & Double Glazed \* Full Width Patio Area & Central Lawn \* Rear Decked Patio Area With Pergola \* Block Paved Drive & Double Garage \* Excellent Additional Potential to Extend \* Lovely Quiet Residential Area \* A Beautifully Presented Family Home \* Viewing Highly Recommended \* Call Our Sales Team On 01424 224488.