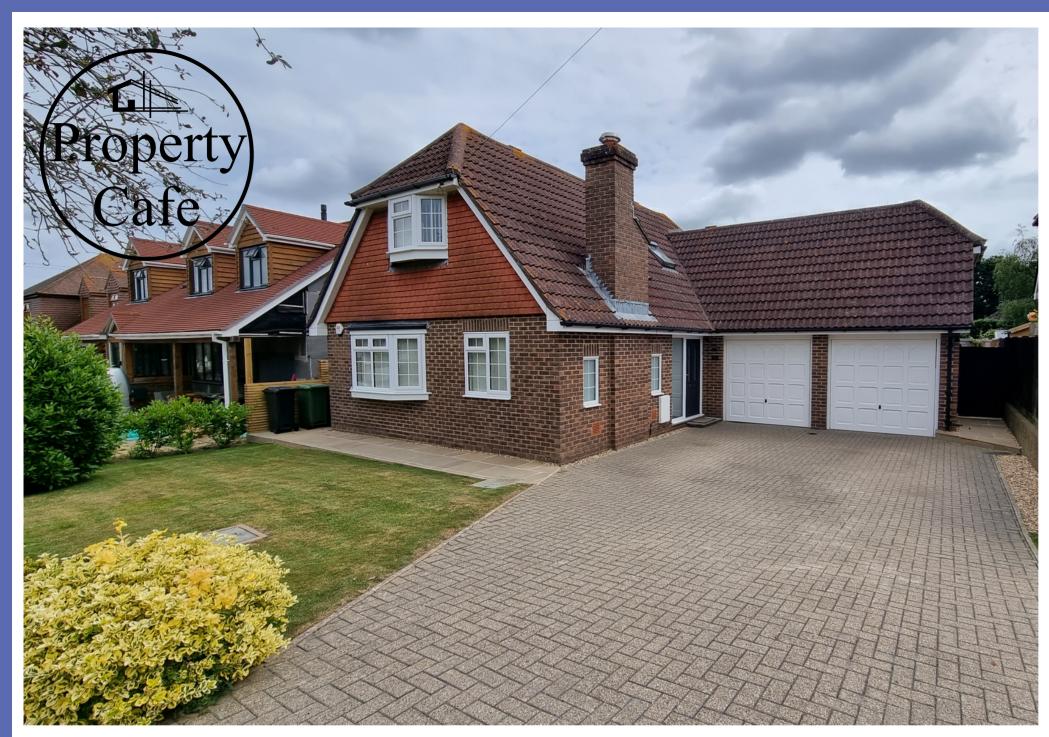

## 16a Chestnut Walk, Bexhill-on-Sea, East Sussex. TN39 4PS.

(GUIDE PRICE £625,000 TO £650,000 ) An Immaculate 3/4 Bed Chalet Style House In Sought After Village Location £625,000

GUIDE PRICE OF £625,000 to £650,000. This is one of our 'FOCUS PROPERTY' offered for sale at the GUIDE PRICE OF £625,000 to £650,000. Property Cafe is delighted to Offer For Sale this Immaculate 3/4 Bedroom Detached Chalet House \* Immaculate & Modern Throughout \* Versatile Accommodation (3/4 Beds) Dual Aspect Lounge-Diner \* Conservatory With Vaulted Ceiling \* Bespoke Fully Fitted Kitchen \* Spacious Dining Room (Ground Floor Bed 4) \* Immaculate Inner Hall & Landing \* Modern Ground Floor Shower Room \* Three First Floor Bedrooms \* Modern First Floor Bathroom \* Central Heated & Double Glazed \* Full Width Patio Area & Central Lawn \* Rear Decked Patio Area With Pergola \* Block Paved Drive & Double Garage \* Excellent Additional Potential to Extend \* Lovely Quiet Residential Area \* A Beautifully Presented Family Home \* Viewing Highly Recommended \* Call Our Sales Team On 01424 224488.