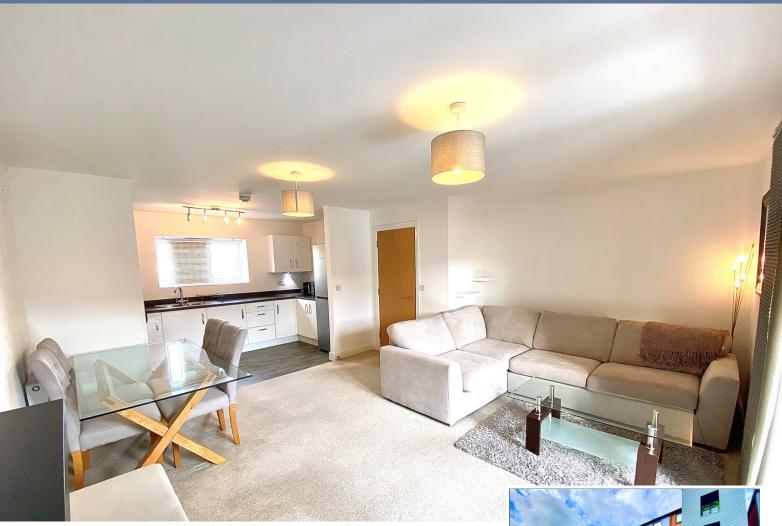

#### Kitchen

3.95m x 2.06m (13'0" x 6'9")

# **Living Room**

3.93m x 4.90m (12' 11" x 16' 1")