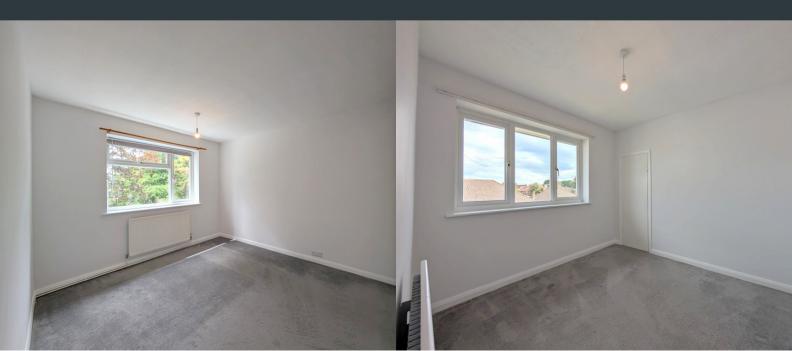

# **Bedroom One**

3.82m x 3.31m (12' 6" x 10' 10") Rear aspect double glazed window, carpeted flooring and wall mounted radiator.

# **Bedroom Two**

2.71m x 2.75m (8' 11" x 9' 0") Front aspect double glazed window, carpeted flooring and built in wardrobe.