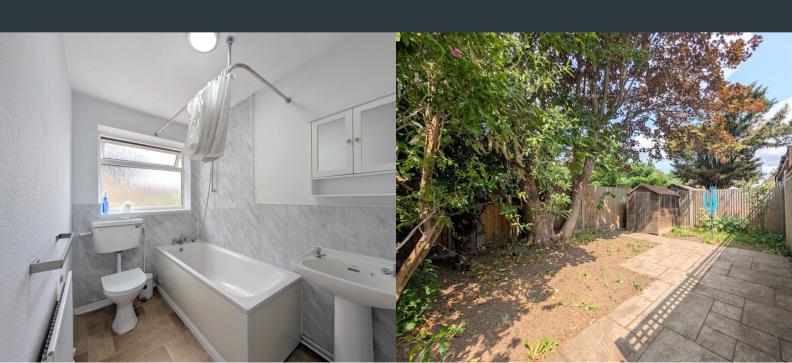

## **Bathroom**

Side aspect double glazed window with frosted glass, bath tub with shower attachment, lot level WC, pedestal wash basin and tiled floor/walls.