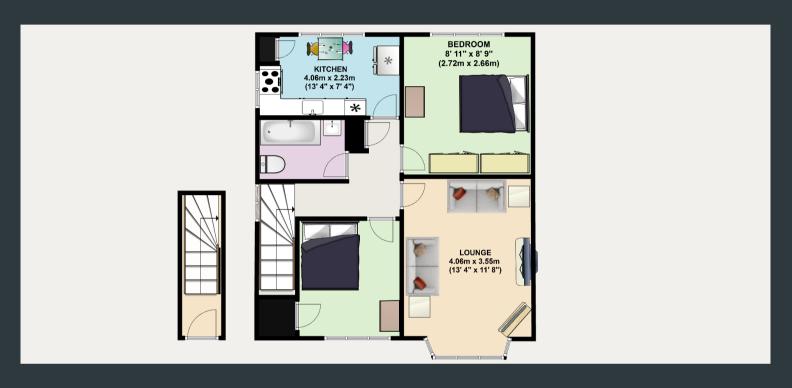

# **Entrance**

Approached via a front aspect UPVC door, carpeted stairs leading to landing with side aspect double glazed window, built in storage cupboard, doors to all rooms and loft hatch.

# Lounge

4.06m x 3.55m (13' 4" x 11' 8") Front aspect double glazed window, carpeted flooring and wall mounted radiator.

# Kitchen

4.06m x 2.23m (13' 4" x 7' 4") Rear and side aspect double glazed windows, a modern range of eye and base level units with integrated combi boiler, drainage sink, oven, hob and extractor fan. Space for fridge/ freezer and washing machine.

# **Bedroom One**

3.82m x 3.31m (12' 6" x 10' 10") Rear aspect double glazed window, carpeted flooring and wall mounted radiator.

# **Bedroom Two**

2.71m x 2.75m (8' 11" x 9' 0") Front aspect double glazed window, carpeted flooring and built in wardrobe.

## **Bathroom**

Side aspect double glazed window with frosted glass, bath tub with shower attachment, lot level WC, pedestal wash basin and tiled floor/walls.