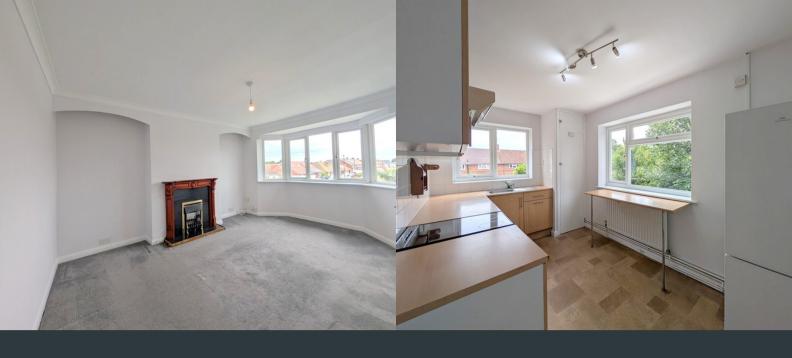

# Lounge

4.06m x 3.55m (13' 4" x 11' 8") Front aspect double glazed window, carpeted flooring and wall mounted radiator.

# Kitchen

4.06m x 2.23m (13' 4" x 7' 4") Rear and side aspect double glazed windows, a modern range of eye and base level units with integrated combi boiler, drainage sink, oven, hob and extractor fan. Space for fridge/ freezer and washing machine.