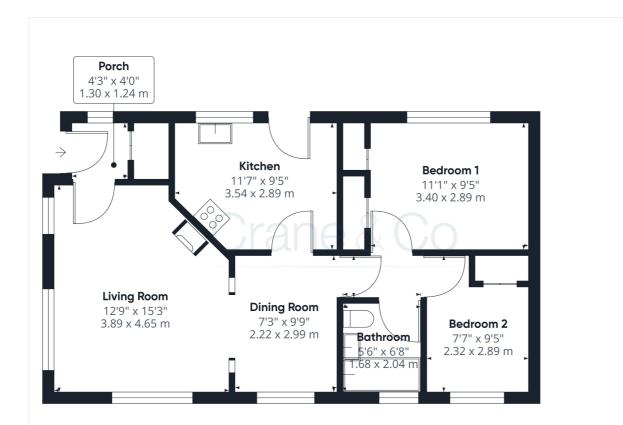

#### Room Sizes

Porch Living Room/ - 15' 3" x 12' 9" Dining Room - 9' 9" x 7' 3" Kitchen - 11' 7" x 9' 5" Bedroom 1 - 11' 1" x 9' 5" Bedroom 2 - 9' 5" x 7' 7" Bathroom