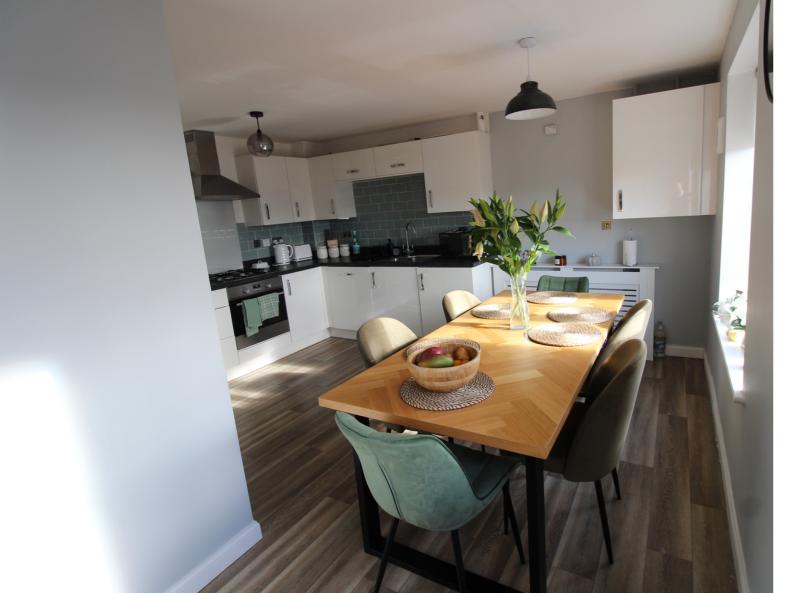

## **FULL DESCRIPTION**

A well presented modern three bedroom (master en-suite) semi-detached property situated on this popular modern development with excellent access to local schools and far reaching views to the front. The three storey accommodation comprises of an entrance hall giving access to a utility room with WC, plumbing for an automatic washing machine and sink. To the first floor the dining kitchen has a range of modern base and wall mounted units, integrated appliances to include oven, hob, extractor fan, fridge, freezer, dishwasher, two double glazed windows to the front. The lounge has double glazed patio doors leading to the rear garden. To the first floor there are three bedrooms, the master having an en-suite shower room. The house bathroom completes the internal accommodation having a bath, WC, wash hand basin. Externally there is a drive leading to an attached garage, a well maintained rear garden & patio, far reaching views to the front. EPC rating is C.