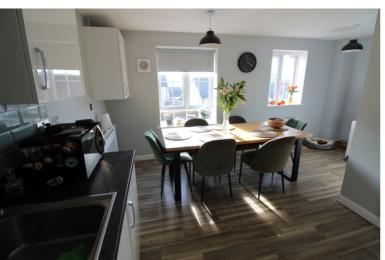

## **FULL DESCRIPTION**

A well presented modern three bedroom (master en-suite) semi-detached property situated on this popular modern development with excellent access to local schools and far reaching views to the front. The three storey accommodation comprises of an entrance hall giving access to a utility room with WC, plumbing for an automatic washing machine and sink. To the first floor the dining kitchen has a range of modern base and wall mounted units, integrated appliances to include oven, hob, extractor fan, fridge, freezer, dishwasher, two double glazed windows to the front. The lounge has double glazed patio doors leading to the rear garden. To the first floor there are three bedrooms, the master having an en-suite shower room. The house bathroom completes the internal accommodation having a bath, WC, wash hand basin. Externally there is a drive leading to an attached garage, a well maintained rear garden & patio, far reaching views to the front. EPC rating is C.