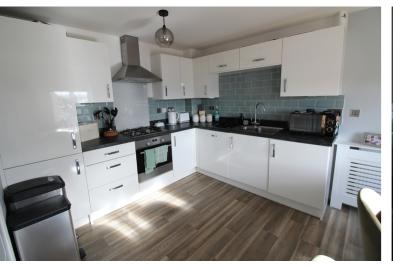

## **FULL DESCRIPTION**

A well presented modern three bedroom (master en-suite) semi-detached property situated on this popular modern development with excellent access to local schools and far reaching views to the front. The three storey accommodation comprises of an entrance hall giving access to a utility room with WC, plumbing for an automatic washing machine and sink. To the first floor the dining kitchen has a range of modern base and wall mounted units, integrated appliances to include oven, hob, extractor fan, fridge, freezer, dishwasher, two double glazed windows to the front. The lounge has double glazed patio doors leading to the rear garden. To the first floor there are three bedrooms, the master having an en-suite shower room. The house bathroom completes the internal accommodation having a bath, WC, wash hand basin. Externally there is a drive leading to an attached garage, a well maintained rear garden & patio, far reaching views to the front. EPC rating is C.