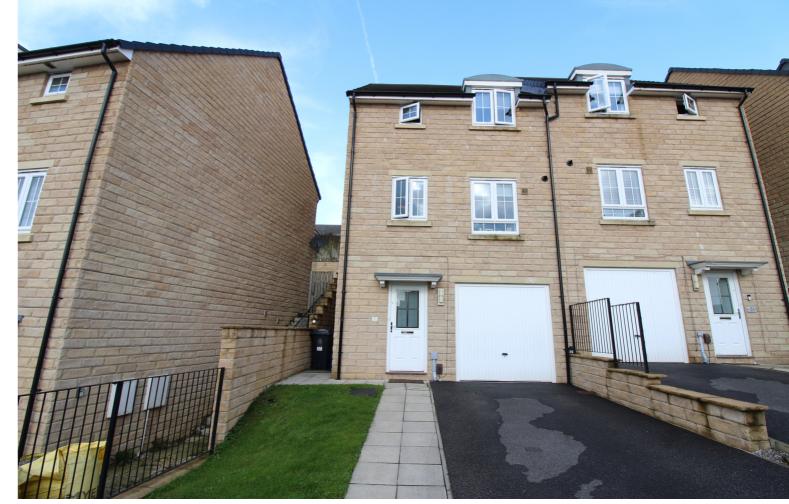

## **FULL DESCRIPTION**

A well presented modern three bedroom (master en-suite) semi-detached property situated on this popular modern development with excellent access to local schools and far reaching views to the front. The three storey accommodation comprises of an entrance hall giving access to a utility room with WC, plumbing for an automatic washing machine and sink. To the first floor the dining kitchen has a range of modern base and wall mounted units, integrated appliances to include oven, hob, extractor fan, fridge, freezer, dishwasher, two double glazed windows to the front. The lounge has double glazed patio doors leading to the rear garden. To the first floor there are three bedrooms, the master having an en-suite shower room. The house bathroom completes the internal accommodation having a bath, WC, wash hand basin. Externally there is a drive leading to an attached garage, a well maintained rear garden & patio, far reaching views to the front. EPC rating is C.