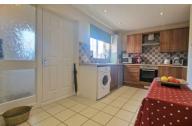

### **KITCHEN**

15' 2"  $\times$  8' 3" (4.62m  $\times$  2.51m) (approx) Fitted with a range of eye level and base units with worktop over. Stainless steel sink and drainer with mixer tap over. Tiled splashback. Oven and hob with extractor fan over. Space and plumbing for dishwasher and washing machine. Wall mounted boiler, radiator, inset spotlights. Cupboard. UPVC double glazed window to the front.