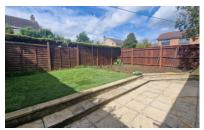

### **OUTSIDE**

To the front, an extended driveway leads to the garage, with gravelled area to the side.

To the rear, there is a patio area with steps to a lawn area. The garden is enclosed by timber fencing and is gated to the front.