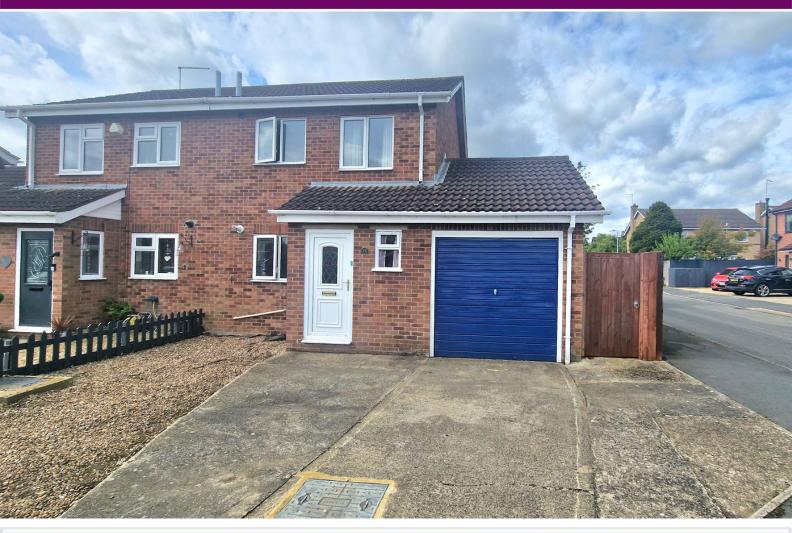

## 26 Beech Grove, STAMFORD PE9 2JH

£300,000

\*\*\* SITUATED ON A CORNER PLOT \*\*\* This three bedroom semi-detached house is well presented and benefits from a large open plan lounge / dining room leading to a good sized garden. Briefly the property comprises entrance porch, kitchen / breakfast room and lounge / dining room. To the first floor there are three bedrooms and family bathroom. To the front of the property, there is a large driveway with ample off road parking, leading to a garage. EPC Energy rating C - Council Tax Band B.

### **GARAGE**

Single garage with up and over door to the front. UPVC double glazed window to the rear. Personnel door to the rear.

### **OUTSIDE**

To the front, an extended driveway leads to the garage, with gravelled area to the side.

To the rear, there is a patio area with steps to a lawn area. The garden is enclosed by timber fencing and is gated to the front.