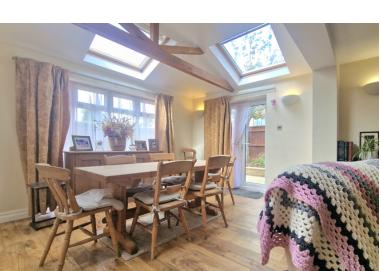

#### **DINING ROOM**

13' 11"  $\times$  9' 9" (4.24m  $\times$  2.97m) (approx) Wooden flooring, Feature wooden beams. UPVC double glazed window to the rear, UPVC double glazed French doors to the garden. Three UPVC skylights.