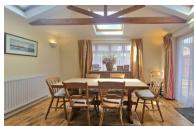

#### **DINING ROOM**

13' 11"  $\times$  9' 9" (4.24m  $\times$  2.97m) (approx) Wooden flooring, Feature wooden beams. UPVC double glazed window to the rear, UPVC double glazed French doors to the garden. Three UPVC skylights.