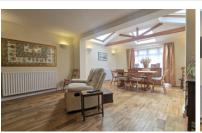

#### **LOUNGE AREA**

14' 0" x 11' 3" (4.27m x 3.43m) (approx) Radiator, wooden flooring.

#### **DINING ROOM**

13' 11"  $\times$  9' 9" (4.24m  $\times$  2.97m) (approx) Wooden flooring, Feature wooden beams. UPVC double glazed window to the rear, UPVC double glazed French doors to the garden. Three UPVC skylights.