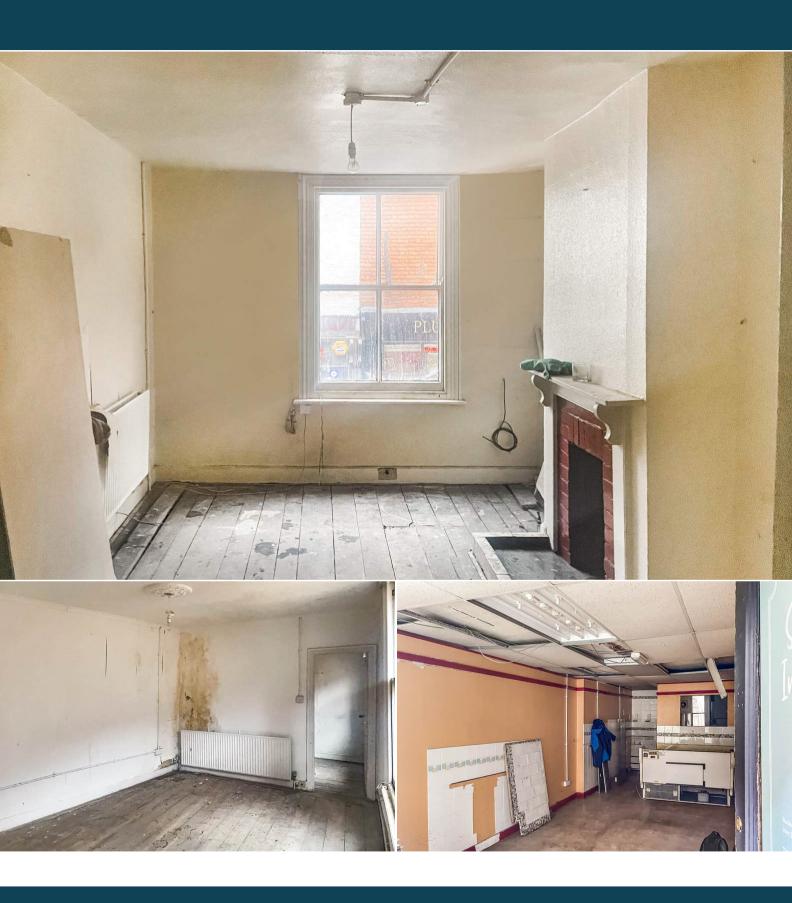

The interior of this property briefly comprises 4 spacious rooms and kitchen area on the ground floor. The middle floor has three rooms, kitchen and shower room. The top floor has one large room approximately 172 sq. ft.