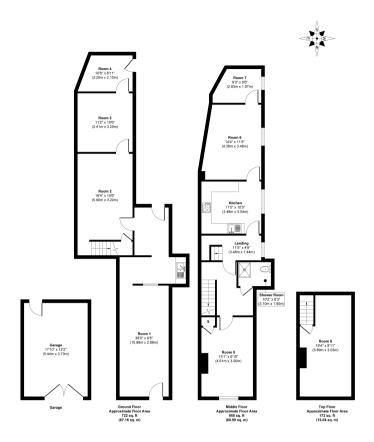

The interior of this property briefly comprises 4 spacious rooms and kitchen area on the ground floor. The middle floor has three rooms, kitchen and shower room. The top floor has one large room approximately 172 sq. ft.

Approx. Gross Internal Floor Area 1549 sq. ft / 144.10 sq. m

Whitel evey attempt has been made to ensure the accuracy of the floor plan contained here, measurements of doors, windows, comes and any other them are approximate and no responsibility is taken for any error, omission, on mis-statement. The measurements should not be relied upon for valuation, transaction andor funding purposes. This plan is for illustrative purposes only and should be used as south by any prospective purchaser or tenant.