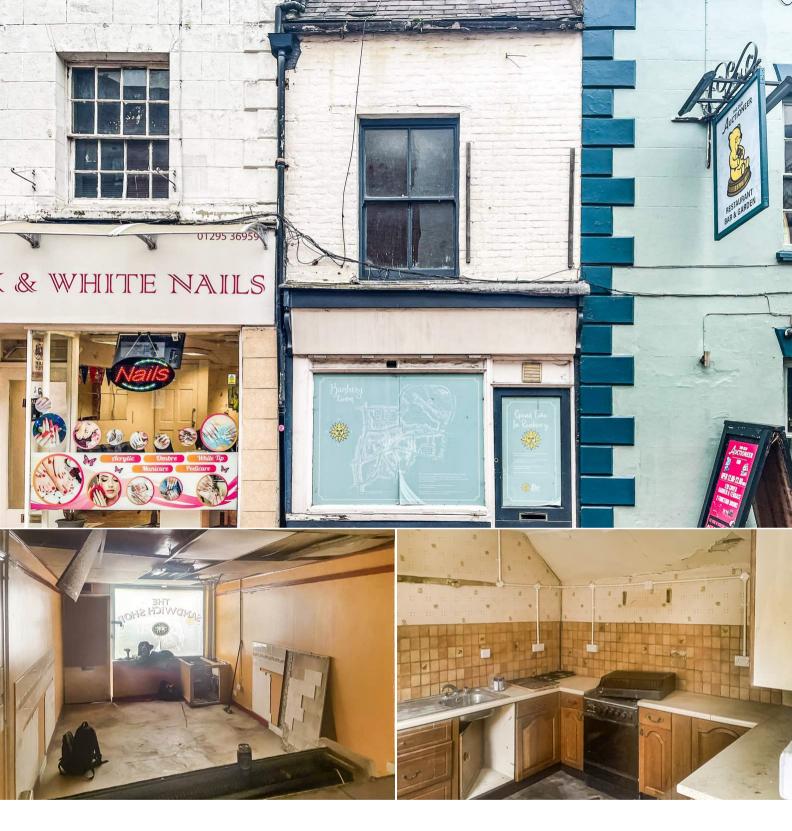

## Parsons Street Banbury

A SPACIOUS property in Banbury, available CHAIN FREE and VACANT in need of modernisation, ideal for INVESTORS and DEVELOPERS. Call for details.

Bettermove are proud to present this 3 bedroom terraced house in Banbury available with no forward chain and welcoming cash buyers only. The council tax band is A.

The interior of this property briefly comprises 4 spacious rooms and kitchen area on the ground floor. The middle floor has three rooms, kitchen and shower room. The top floor has one large room approximately 172 sq. ft.

Located in the popular town of Banbury, the property is close to a range of amenities, including shops, supermarkets, restaurants and pubs. Excellent transport connections can be found from the M40, Banbury Train Station and many local bus routes.