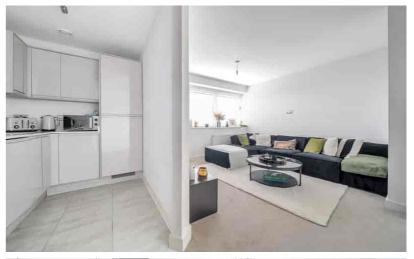

#### Kitchen

10' 1" x 6' 0" (3.07m x 1.83m) Open plan kitchen/living room. Kitchen fully fitted with a range of high-gloss wall and base units with quartz work surfaces and upstands over. Inset stainless steel sink and drainer unit with mixer tap over. Built in electric oven and hob with quartz splash back and extractor hood over. Integrated fridge/freezer, washing machine and dishwasher. Ceramic tiled flooring.

# Living Room

11' 4" x 10' 5" (3.45m x 3.17m) Open plan to kitchen. Double glazed window and radiator.