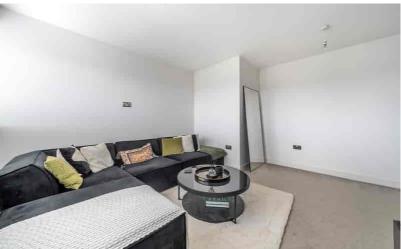

# Living Room

11' 4" x 10' 5" (3.45m x 3.17m) Open plan to kitchen. Double glazed window and radiator.