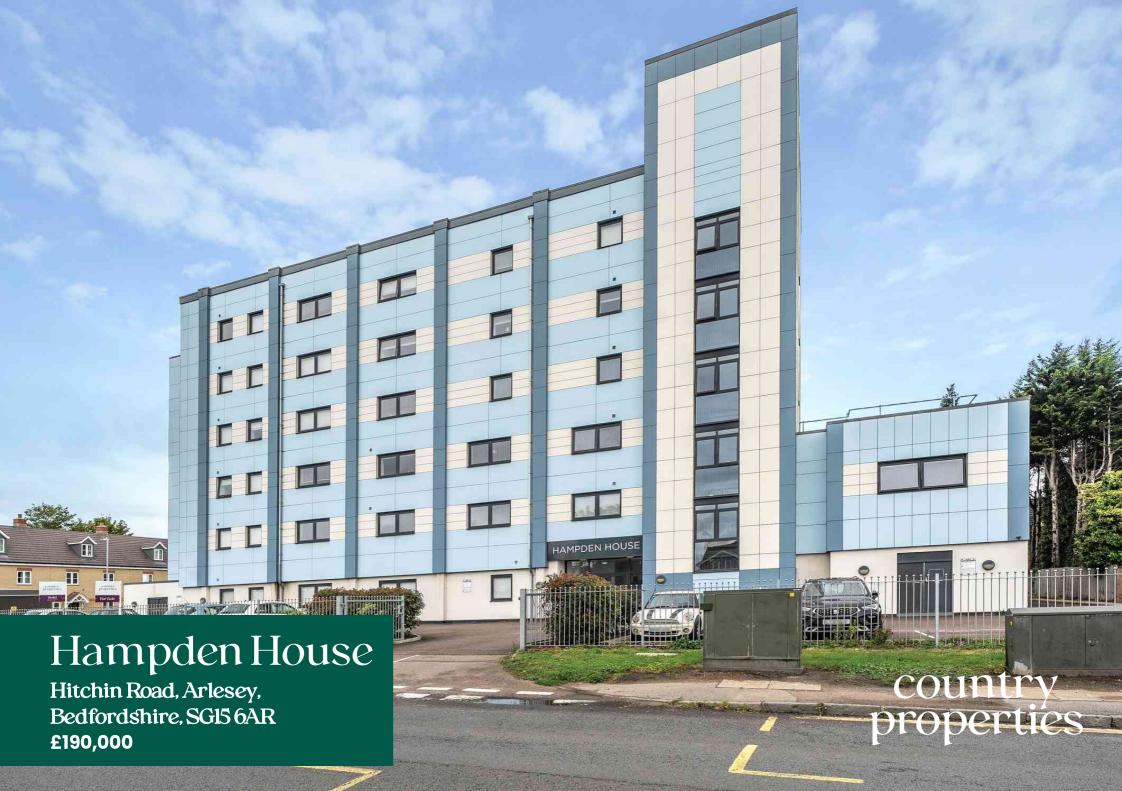

This 2 bedroom apartment is offered in immaculate condition and is offered with NO UPWARD CHAIN.

Allocated and visitors parking is located to the rear of the building.

- Master Bedroom with en suite
- Roof top views over countryside
- Stylish kitchen with a range of integrated appliances
- 125 year lease from 2019
- Allocated and ample visitor parking
- Security intercom system and lift to all floors

## **Agents Note**

Length of lease: 125 years from and including 29 September 2019
Service charge to be confirmed.
We advise any buyer to check this information with their legal representative prior to exchange of contracts.