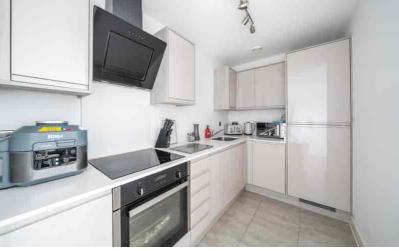

#### Kitchen

10' 1" x 6' 0" (3.07m x 1.83m) Open plan kitchen/living room. Kitchen fully fitted with a range of high-gloss wall and base units with quartz work surfaces and upstands over. Inset stainless steel sink and drainer unit with mixer tap over. Built in electric oven and hob with quartz splash back and extractor hood over. Integrated fridge/freezer, washing machine and dishwasher. Ceramic tiled flooring.