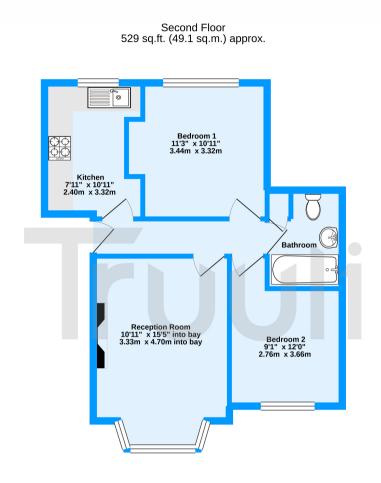

Thurleigh House, Thurlow Park Road, London, SE21 TOTAL FLOOR AREA: 529 sql, (49.1 sqn) Approx. White every altere takes there make the near the accurate of the foreign to content here. Interactive of doors, winknow, norms and any other tems are approximate and or incipontability as taken for any unresistion or min-statement. This pain is for laterative paperse only and holds the under as such the way prospective parchase. The service, systems and applications to hom have not been tracted and on paradete the temperature of the service, systems and applications to hom have not been tracted and on paradete the temperature of the service systems and applications to hom have not been tracted and on paradete the temperature of the service systems and applications to the service systems and the temperature of the service systems and applications the service systems and the temperature of the service systems and applications the service systems and the temperature of the service systems and applications the service systems and the temperature of the service systems and applications the service systems and the temperature of the service systems and applications the service systems and applications the service systems and the service systems and applications the service systems and applications the service systems and the service systems and applications and the service systems and the service systems and the service systems and applications the service systems and the service systems