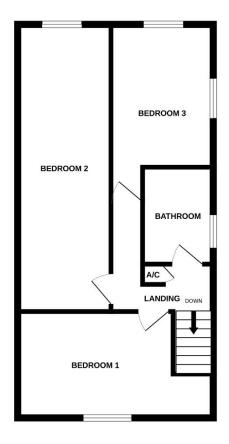

**GROUND FLOOR** 1ST FLOOR

### **First Floor**

Bedroom 14′5″x8′9″ Bedroom 2 25'1"x7'8" 11'1"x8'11" Bedroom 3 8'1"x6'1" Bathroom

**Outside** 