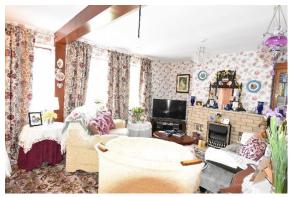

The accommodation briefly comprises of a lounge at the front of the property with three windows overlooking the village green. A door leads through to the dining room which links the kitchen and the family room making this great entertaining space.

The family room at the rear of the property has patio doors leading into the rear garden.

The kitchen which has a door out to the rear of the property, is fitted with a range of wall and base units with an integrated electric hob and oven.