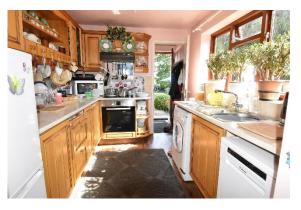

The family room at the rear of the property has patio doors leading into the rear garden.

The kitchen which has a door out to the rear of the property, is fitted with a range of wall and base units with an integrated electric hob and oven.