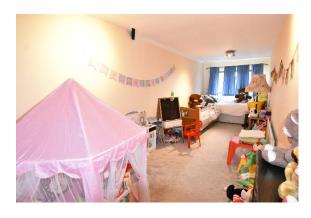

Completely the accommodation on the ground floor is a guest wc.

On the first floor there are three good sized bedrooms and bathroom. The bathroom comprises of a panel bath with shower over, a vanity unit with inset wash basin and low level wc.

### **First Floor**

Bedroom 14′5″x8′9″ Bedroom 2 25'1"x7'8" 11'1"x8'11" Bedroom 3 8'1"x6'1" Bathroom

**Outside** 