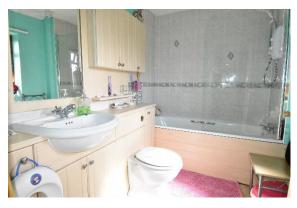

Completely the accommodation on the ground floor is a guest wc.

On the first floor there are three good sized bedrooms and bathroom. The bathroom comprises of a panel bath with shower over, a vanity unit with inset wash basin and low level wc.

### **First Floor**

Bedroom 14′5″x8′9″ Bedroom 2 25'1"x7'8" 11'1"x8'11" Bedroom 3 8'1"x6'1" Bathroom

**Outside** 