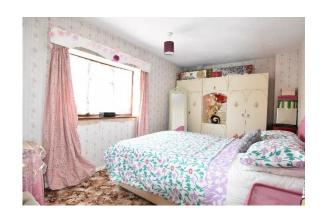

Completely the accommodation on the ground floor is a guest wc.

On the first floor there are three good sized bedrooms and bathroom. The bathroom comprises of a panel bath with shower over, a vanity unit with inset wash basin and low level wc.

### **First Floor**

Bedroom 14′5″x8′9″ Bedroom 2 25'1"x7'8" 11'1"x8'11" Bedroom 3 8'1"x6'1" Bathroom

**Outside** 