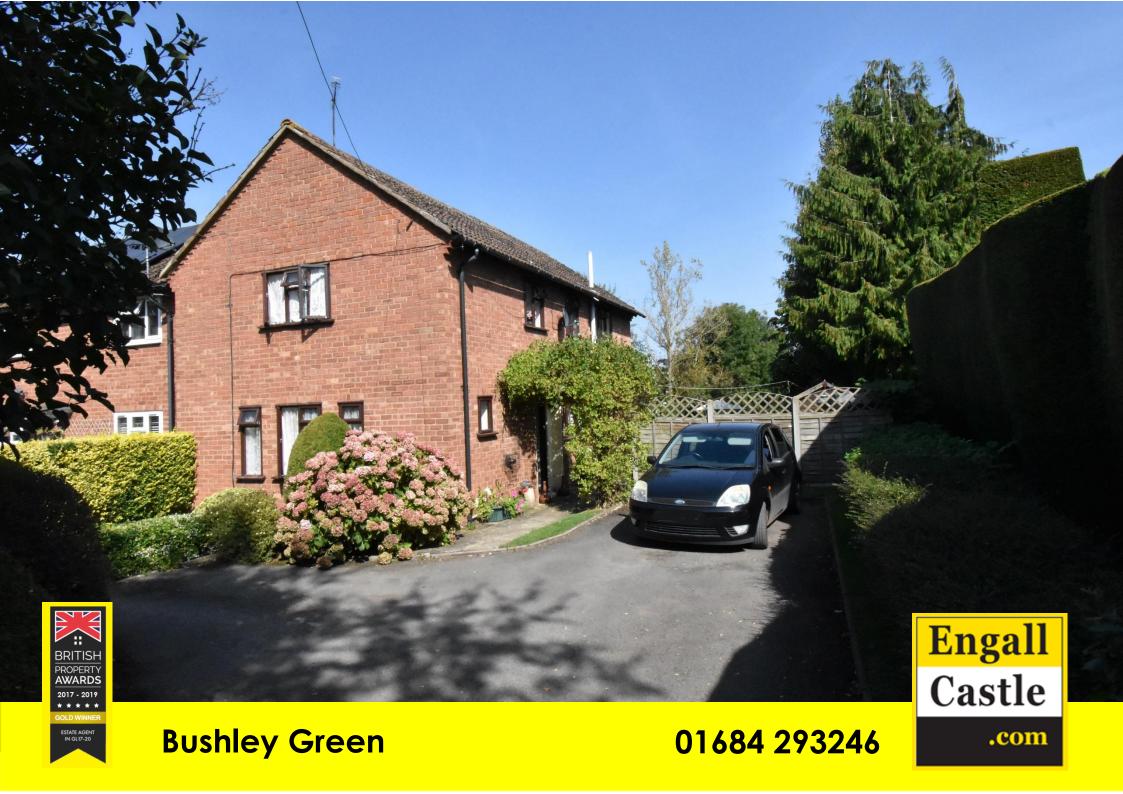

# 1 Bushley Green, Bushley, Tewkesbury, GL20 6JB

What a glorious location for this end terrace property – sitting on the village green with views across to the cricket square.

Traditionally built in the 1950s it has been loved and improved by the current owners since 1981.

Outside the gardens are delightfully private. There are mature shrubs and hedging, planted borders, patio area and lawn. The gardens back onto fields offer far reaching views across the valley.

At the front of the property there is a further area of garden and driveway providing ample parking.