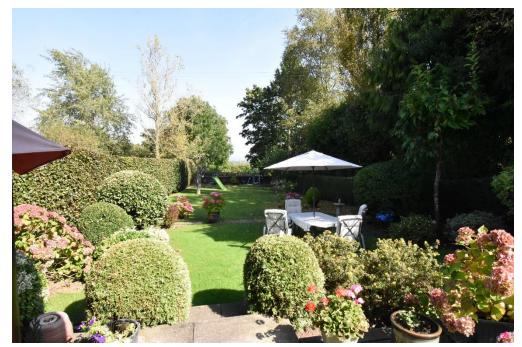

Outside the gardens are delightfully private. There are mature shrubs and hedging, planted borders, patio area and lawn. The gardens back onto fields offer far reaching views across the valley.

At the front of the property there is a further area of garden and driveway providing ample parking.