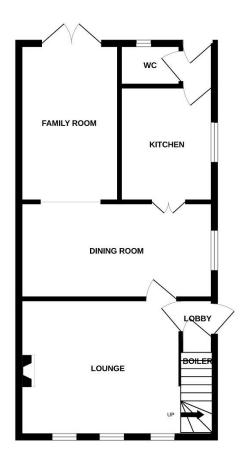

**GROUND FLOOR** 1ST FLOOR

#### **Gro Ground Floor**

13'2"x11'6" Lounge Dining Room 17'4"x8'1" 13'2"x8'5" Family Room 9'8"x7'11" Kitchen

Downstairs wo