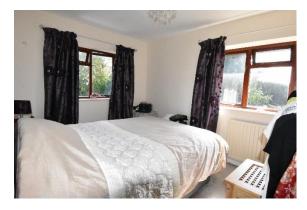

Completely the accommodation on the ground floor is a guest wc.

On the first floor there are three good sized bedrooms and bathroom. The bathroom comprises of a panel bath with shower over, a vanity unit with inset wash basin and low level wc.

### **First Floor**

Bedroom 14′5″x8′9″ Bedroom 2 25'1"x7'8" 11'1"x8'11" Bedroom 3 8'1"x6'1" Bathroom

**Outside** 