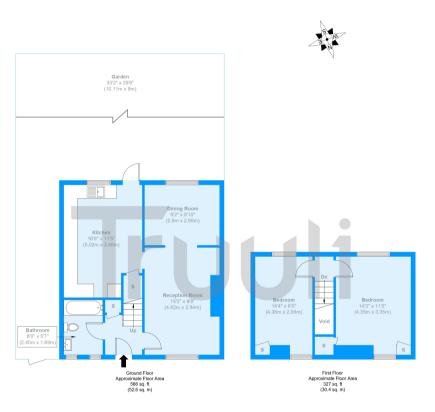

## Onslow Road

Approximate Gross Internal Area = 83 sq m / 893 sq ft

The Floor plan is not to scale and measurements and areas shown are approximate and therefore should be used for illustrative purposes only. The plan has been prepared in accordance with the RICS code of Measuring Practice and whilst we have confidence in the information produced it must not be relied on. Maximum lengths and widths are represented on the floor plan. If there is any aspect of particular importance, you should carry out or commission your own inspection of the property.