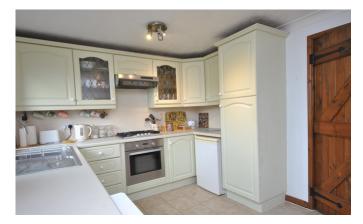

#### DESCRIPTION

This End Terraced property is set in the heart of Cheddar and conveniently located between the centre of Cheddar and the Gorge. As you enter the property you have access into the downstairs cloak room which benefits from a front aspect window, a low level WC and a pedestal sink. Continuing straight from the entrance porch you enter into a spacious lounge with a front aspect wooden frame window, a gas fireplace and a staircase leading to the first floor, there is also a doorway that leads into the good sized kitchen/diner which benefits from a upvc door opening into the back Garden and window which over looks the garden. There is also a selection of base and wall units and space for integral appliances as well as an electric oven, Gas hob and extractor fan. On the first floor you will find three bedrooms, the most spacious has built in wardrobes with bedroom two benefiting from lovely views over the Mendips. There is also loft access from the landing with an additional storage cupboard and a well equipped front aspect bathroom which benefits from a shower over the bath, a low level pedestal sink and WC. The property also has a gas boiler and is double glazed throughout. Wesley Mews is an extremely welcoming and attractive community.