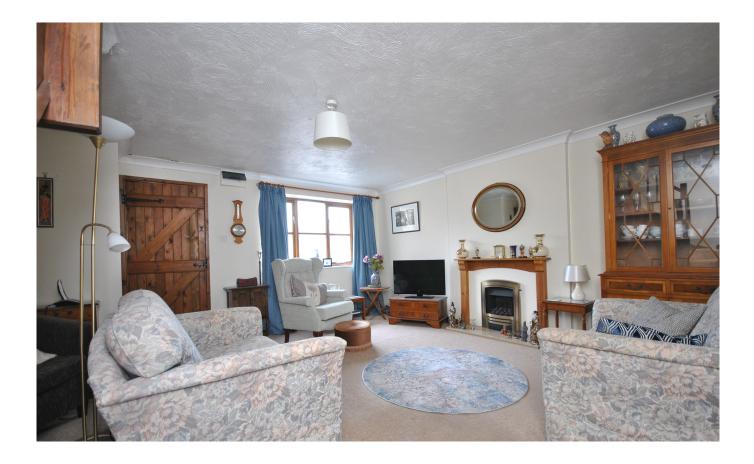

#### DESCRIPTION

This End Terraced property is set in the heart of Cheddar and conveniently located between the centre of Cheddar and the Gorge. As you enter the property you have access into the downstairs cloak room which benefits from a front aspect window, a low level WC and a pedestal sink. Continuing straight from the entrance porch you enter into a spacious lounge with a front aspect wooden frame window, a gas fireplace and a staircase leading to the first floor, there is also a doorway that leads into the good sized kitchen/diner which benefits from a upvc door opening into the back Garden and window which over looks the garden. There is also a selection of base and wall units and space for integral appliances as well as an electric oven, Gas hob and extractor fan. On the first floor you will find three bedrooms, the most spacious has built in wardrobes with bedroom two benefiting from lovely views over the Mendips. There is also loft access from the landing with an additional storage cupboard and a well equipped front aspect bathroom which benefits from a shower over the bath, a low level pedestal sink and WC. The property also has a gas boiler and is double glazed throughout. Wesley Mews is an extremely welcoming and attractive community.