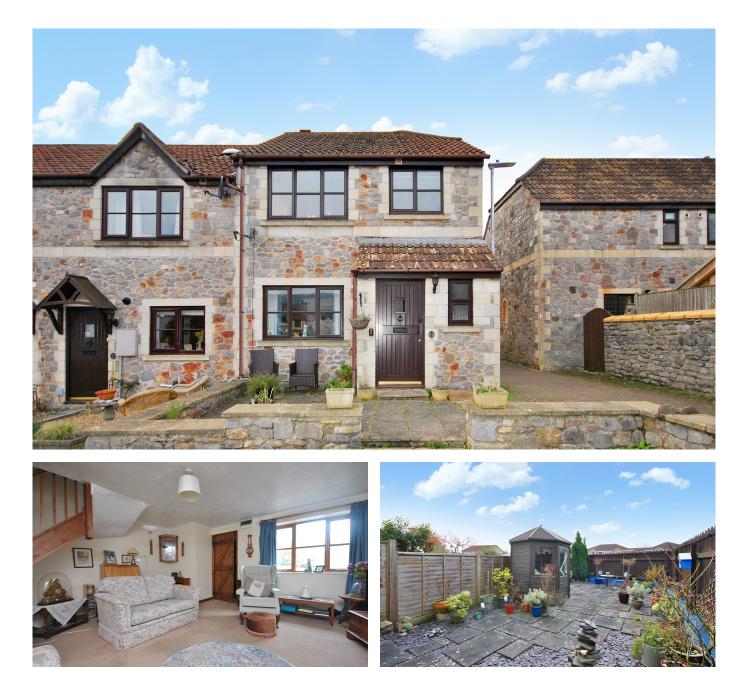

#### DESCRIPTION

This End Terraced property is set in the heart of Cheddar and conveniently located between the centre of Cheddar and the Gorge. As you enter the property you have access into the downstairs cloak room which benefits from a front aspect window, a low level WC and a pedestal sink. Continuing straight from the entrance porch you enter into a spacious lounge with a front aspect wooden frame window, a gas fireplace and a staircase leading to the first floor, there is also a doorway that leads into the good sized kitchen/diner which benefits from a upvc door opening into the back Garden and window which over looks the garden. There is also a selection of base and wall units and space for integral appliances as well as an electric oven, Gas hob and extractor fan. On the first floor you will find three bedrooms, the most spacious has built in wardrobes with bedroom two benefiting from lovely views over the Mendips. There is also loft access from the landing with an additional storage cupboard and a well equipped front aspect bathroom which benefits from a shower over the bath, a low level pedestal sink and WC. The property also has a gas boiler and is double glazed throughout. Wesley Mews is an extremely welcoming and attractive community.

#### OUTSIDE

The front of the property benefits from two allocated parking bays and an enclosed stone fronting where there is space for plant pots and seating. There is also a side gate which opens into the rear garden which backs onto the Cemetery and has a side lane linking easy access to the local shops and Schools. The back garden is attractive and is enclosed by fencing and mainly laid to patio and stone chippings.