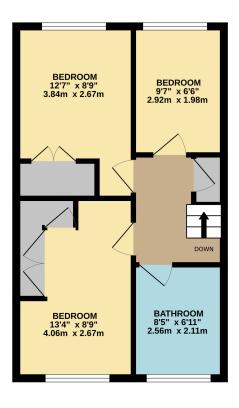

#### DESCRIPTION

This End Terraced property is set in the heart of Cheddar and conveniently located between the centre of Cheddar and the Gorge. As you enter the property you have access into the downstairs cloak room which benefits from a front aspect window, a low level WC and a pedestal sink. Continuing straight from the entrance porch you enter into a spacious lounge with a front aspect wooden frame window, a gas fireplace and a staircase leading to the first floor, there is also a doorway that leads into the good sized kitchen/diner which benefits from a upvc door opening into the back Garden and window which over looks the garden. There is also a selection of base and wall units and space for integral appliances as well as an electric oven, Gas hob and extractor fan. On the first floor you will find three bedrooms, the most spacious has built in wardrobes with bedroom two benefiting from lovely views over the Mendips. There is also loft access from the landing with an additional storage cupboard and a well equipped front aspect bathroom which benefits from a shower over the bath, a low level pedestal sink and WC. The property also has a gas boiler and is double glazed throughout. Wesley Mews is an extremely welcoming and attractive community.

GROUND FLOOR 427 sq.ft. (39.7 sq.m.) approx.

TOTAL FLOOR AREA: 827 sq.ft. (76.8 sq.m.) approx. Whilst every attempt has been made to ensure the accuracy of the floorplan contained here, measurements of doors, windows, rooms and any other items are approximate and no responsibility is taken for any enor, omission or mis-statement. This plan is for illustrative purposes only and should be used as such by any prospective purchaser. The services, systems and applicances shown have no been tested and no guarantee as to their operability or efficiency can be given. Made with Mercups Ce3024