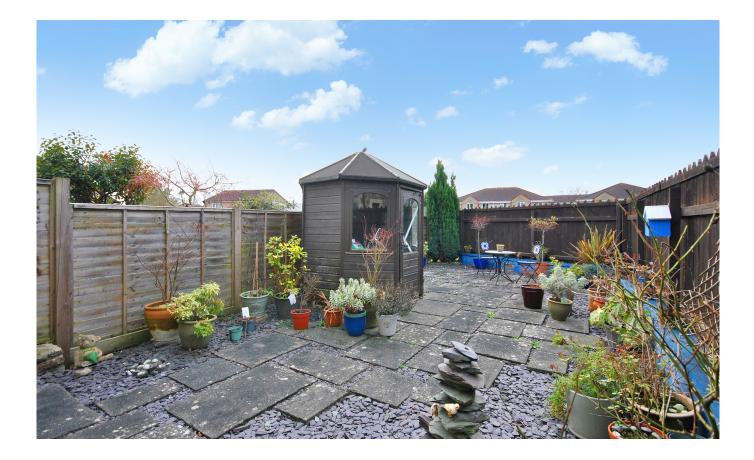

#### OUTSIDE

The front of the property benefits from two allocated parking bays and an enclosed stone fronting where there is space for plant pots and seating. There is also a side gate which opens into the rear garden which backs onto the Cemetery and has a side lane linking easy access to the local shops and Schools. The back garden is attractive and is enclosed by fencing and mainly laid to patio and stone chippings.