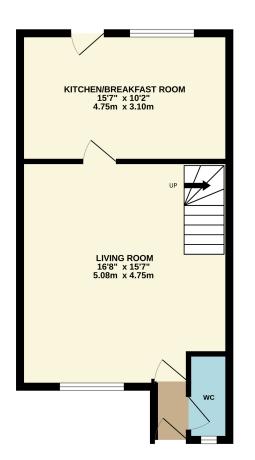

#### DESCRIPTION

This End Terraced property is set in the heart of Cheddar and conveniently located between the centre of Cheddar and the Gorge. As you enter the property you have access into the downstairs cloak room which benefits from a front aspect window, a low level WC and a pedestal sink. Continuing straight from the entrance porch you enter into a spacious lounge with a front aspect wooden frame window, a gas fireplace and a staircase leading to the first floor, there is also a doorway that leads into the good sized kitchen/diner which benefits from a upvc door opening into the back Garden and window which over looks the garden. There is also a selection of base and wall units and space for integral appliances as well as an electric oven, Gas hob and extractor fan. On the first floor you will find three bedrooms, the most spacious has built in wardrobes with bedroom two benefiting from lovely views over the Mendips. There is also loft access from the landing with an additional storage cupboard and a well equipped front aspect bathroom which benefits from a shower over the bath, a low level pedestal sink and WC. The property also has a gas boiler and is double glazed throughout. Wesley Mews is an extremely welcoming and attractive community.

GROUND FLOOR 427 sq.ft. (39.7 sq.m.) approx.

TOTAL FLOOR AREA: 827 sq.ft. (76.8 sq.m.) approx. Whilst every attempt has been made to ensure the accuracy of the floorplan contained here, measurements of doors, windows, rooms and any other items are approximate and no responsibility is taken for any enor, omission or mis-statement. This plan is for illustrative purposes only and should be used as such by any prospective purchaser. The services, systems and applicances shown have no been tested and no guarantee as to their operability or efficiency can be given. Made with Mercups Ce3024