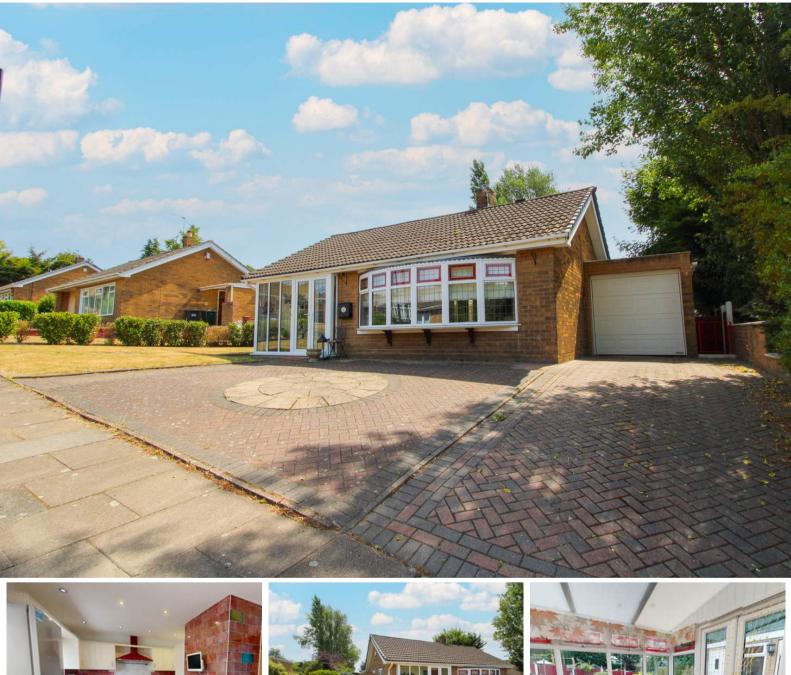

We make it happen.

2 Bedroom(s), Detached Bungalow, Freehold

Top Hall Road, Bessacarr, Doncaster.

- 3D Virtual Tour Avaiable
- Kitchen Diner
- Spacious Lounge
- Two Bedroom Detached Bungalow
- Rear Enclosed Garden

- No Chain
- Conservatory Overlooking Garden
- Family Bathroom
- Driveway and Garage
- Popular Location in Bessacarr

£329,999 For Sale

Book your viewing today Tel: 01302 247754

We make it happen.

## Internals

**Floor Plan** 

Lounge

**Kitchen Diner** 

Conservatory

**Family Bathroom** 

**Bedroom One** 

We make it happen.

**Rear Aspect** 

**Bedroom Two** 

**Externals** 

Front Aspect