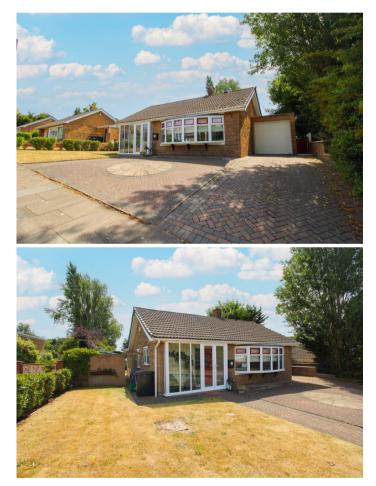

- Kitchen Diner
- Spacious Lounge
- Two Bedroom Detached Bungalow
- Rear Enclosed Garden

- No Chain
- Conservatory Overlooking Garden
- Family Bathroom
- Driveway and Garage
- Popular Location in Bessacarr

£329,999 For Sale

Book your viewing today Tel: 01302 247754



We make it happen.

## **Owner's View**

We have loved living in our lovely light filled bungalow with its generous proportions and enjoyed making it our home. It's on such a nice quiet road . We particularly loved the lovely sunny private back garden with its seating areas, summer house and abundance of plants.

## Internals

**Floor Plan** 

Lounge



**Kitchen Diner** 



Conservatory



**Family Bathroom** 



**Bedroom One** 





We make it happen.

**Rear Aspect** 

**Bedroom Two** 



**Externals** 

Front Aspect





## **Property Information**

Council Tax Band - C Utilities - Mains Gas, Mains Electricity, Mains Water Water Meter - Yes Tenure - Freehold Solar Panels - No Space Heating System - Gas Boiler with radiators Approximate Heating System Installation Date -Water Heating System - Gas boiler (Combi) Approximate Water Heating Installation Date -Boiler Location - Loft

All measurements provided are approximate and should be verified before exchange of contracts. No appliances have been tested and should be checked to ensure they are in good working order.



We make it happen.

Approximate Electrical System Installation Date -Permanent Loft Ladder - Yes Loft Insulation - Yes Loft Boarded out – Yes

Whilst every effort is made to ensure that the information contained in these particulars is rel