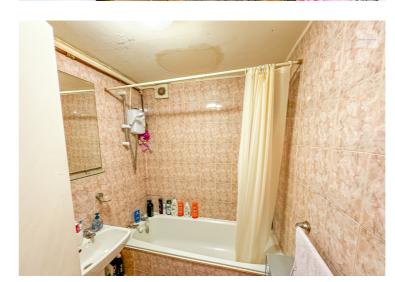

#### Bathroom

Three piece suite comprising of low flush w.c, Wash hand basin, panel bath, electric shower, tiled walls, extractor fan.