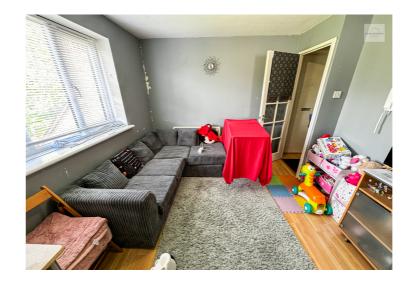

## Reception

Window to side aspect, opening to kitchen, door to separate sleeping area, power point, laminate flooring.