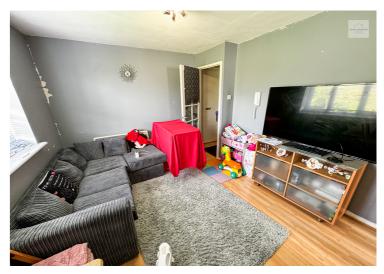

## Reception

Window to side aspect, opening to kitchen, door to separate sleeping area, power point, laminate flooring.