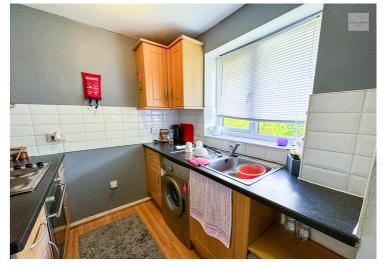

#### Kitchen

Window to side aspect, tiled splash backs, stainless steel sink with drainer unit, electric fitted cooker and oven, power points, plumbing for washing machine.