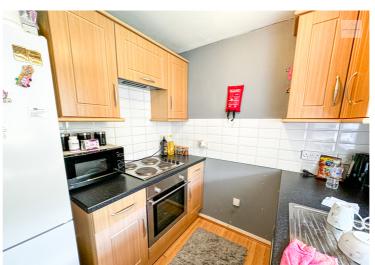

#### Kitchen

Window to side aspect, tiled splash backs, stainless steel sink with drainer unit, electric fitted cooker and oven, power points, plumbing for washing machine.