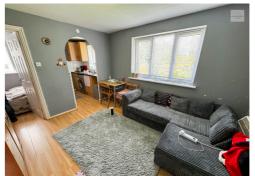

## Reception

Window to side aspect, opening to kitchen, door to separate sleeping area, power point, laminate flooring.