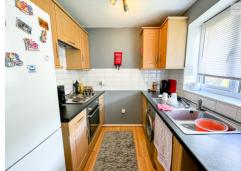

#### Kitchen

Window to side aspect, tiled splash backs, stainless steel sink with drainer unit, electric fitted cooker and oven, power points, plumbing for washing machine.