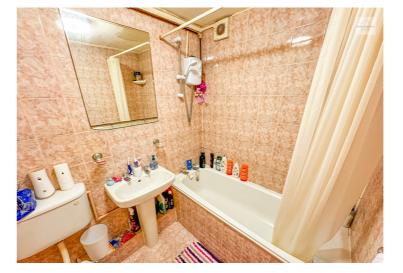

#### Bathroom

Three piece suite comprising of low flush w.c, Wash hand basin, panel bath, electric shower, tiled walls, extractor fan.