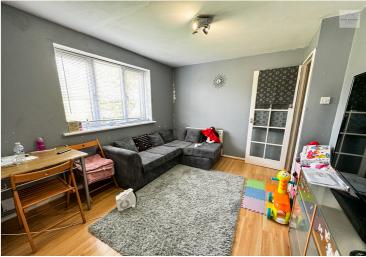

## Reception

Window to side aspect, opening to kitchen, door to separate sleeping area, power point, laminate flooring.