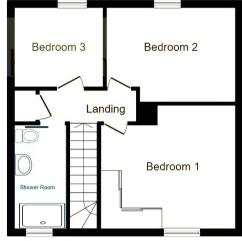

The council tax band is A.

The interior of this beautifully presented property comprises a spacious living room, dining room, w/c, conservatory and fitted kitchen on the ground floor. The first floor consists of 3 bedrooms and the family bathroom. The exterior boasts a private rear garden, perfect for enjoying the summer months.

Ground Floor First Floor

This floorplan is for illustrative purposes only and is not drawn to scale. Measurements, floor-areas, openings and orientations are approximate. They should not be relied upon for any purpose and do not form any part of an agreement. No liability is taken for any error or mis-statement. All parties must rely on their own inspections.