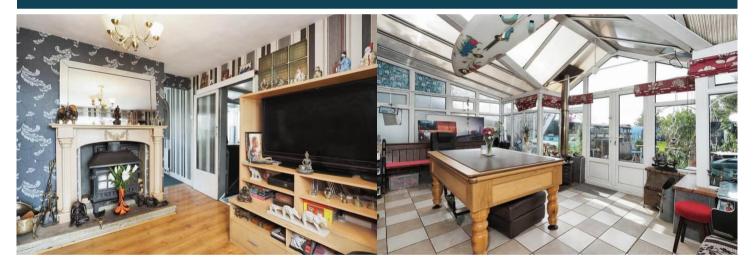

The council tax band is A.

The interior of this beautifully presented property comprises a spacious living room, dining room, w/c, conservatory and fitted kitchen on the ground floor. The first floor consists of 3 bedrooms and the family bathroom. The exterior boasts a private rear garden, perfect for enjoying the summer months.