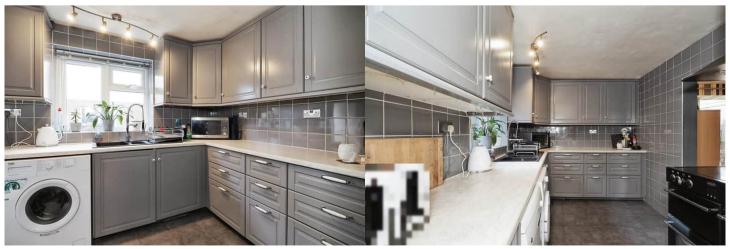

The council tax band is A.

The interior of this beautifully presented property comprises a spacious living room, dining room, w/c, conservatory and fitted kitchen on the ground floor. The first floor consists of 3 bedrooms and the family bathroom. The exterior boasts a private rear garden, perfect for enjoying the summer months.