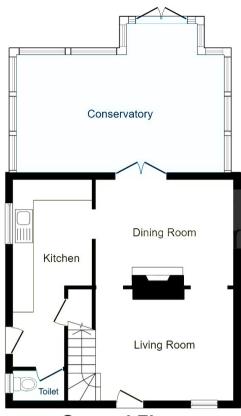

The council tax band is A.

The interior of this beautifully presented property comprises a spacious living room, dining room, w/c, conservatory and fitted kitchen on the ground floor. The first floor consists of 3 bedrooms and the family bathroom. The exterior boasts a private rear garden, perfect for enjoying the summer months.

Ground Floor First Floor

This floorplan is for illustrative purposes only and is not drawn to scale. Measurements, floor-areas, openings and orientations are approximate. They should not be relied upon for any purpose and do not form any part of an agreement. No liability is taken for any error or mis-statement. All parties must rely on their own inspections.