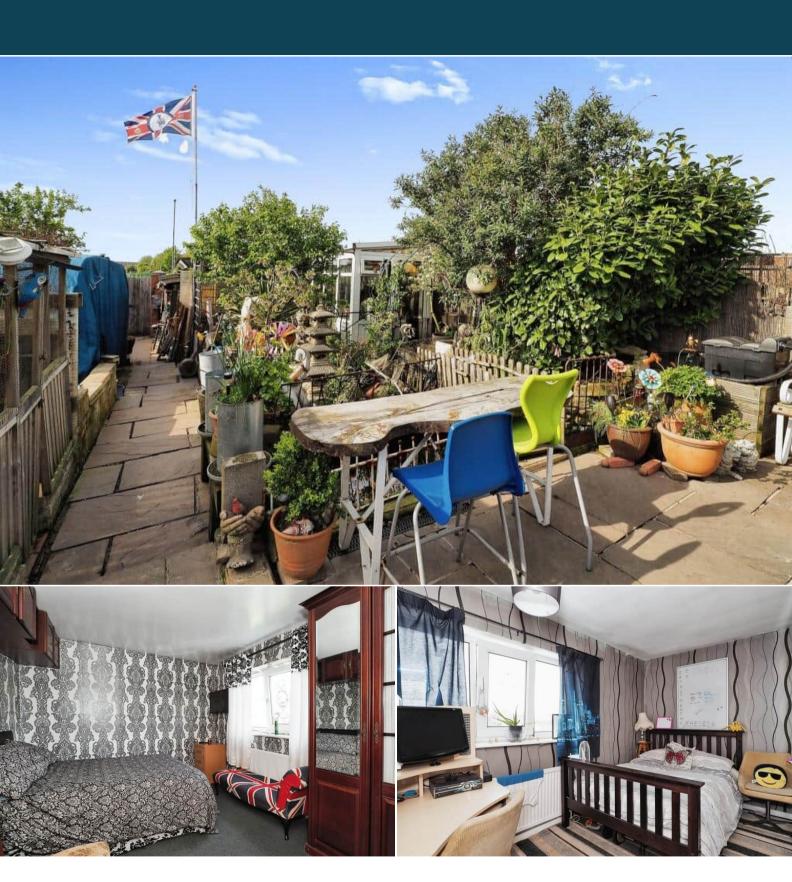

The council tax band is A.

The interior of this beautifully presented property comprises a spacious living room, dining room, w/c, conservatory and fitted kitchen on the ground floor. The first floor consists of 3 bedrooms and the family bathroom. The exterior boasts a private rear garden, perfect for enjoying the summer months.