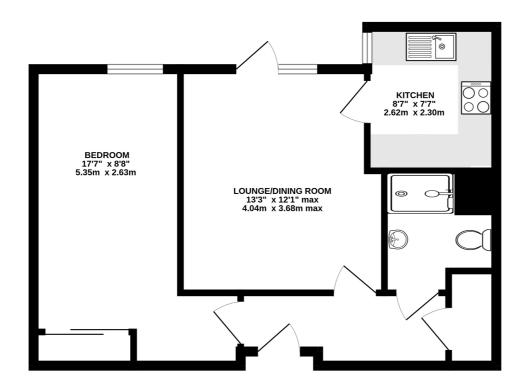

## GROUND FLOOR 491 sq.ft. (45.6 sq.m.) approx.

TOTAL FLOOR AREA: 491 sq.ft. (45.6 sq.m.) approx.

Whits every attempt has been made to ensure the accuracy of the floorpian contained here, measurement of cloors, windows, comes and any other lems are approximate and no responsibility is altered for any enter of cloors, windows, comes and any other lems are approximate and no responsibility is affected from any enter of cloors, and the cloor of the cloo