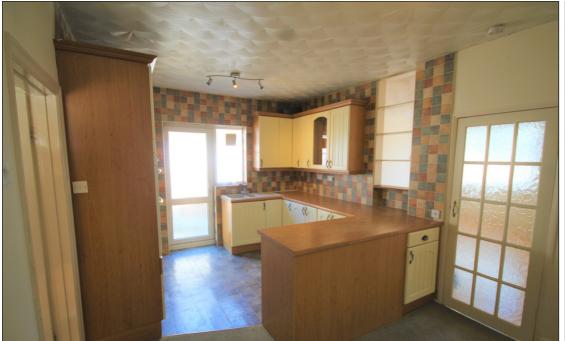

#### **Kitchen**

 $5.0m \times 3.23m$  (16' 5" x 10' 7") Range of matching wall and base units, uPVC double glazed door leading to rear garden, uPVC double glazed window, Integrated oven, four ringed gas hob, one and half bowl inset sink and drainer with mixer tap, space for washing machine (to remain), tile effect vinyl flooring dining area has a radiator and fitted carpet.