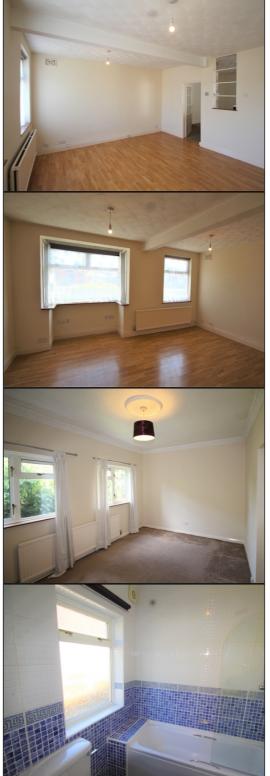

## **Main Reception Room**

5.03m x 4.12m (16' 6" x 13' 6") Two sets of double glazed windows to side, radiator to side, Wood grain effect laminate flooring.

## **Bedroom Two**

 $2.47m \times 1.94m (8' 1" \times 6' 4")$  Double glazed window to side, fitted wardrobes, radiator, wood grain effect laminate flooring.

## **Bathroom**

2.47m x 1.94m (8' 1" x 6' 4") Loft hatch to ceiling, opaque double glazed window, panelled bath with shower and glass screen, low level flush WC, handwash basin, radiator to side, tiled walls, tile effect vinyl flooring.

## **Master Bedroom**

4.58m x 2.99m (15' 0" x 9' 10") Two double glazed windows to front, radiator to front, fitted carpet.