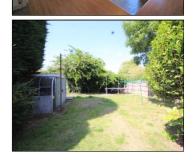

#### Rear Garden

Approximately 52ft x 33ft - Immediate hard standing area, shed to side, greenhouse, hard standing area to rear, remainder laid to lawn, side access to front via metal gate.