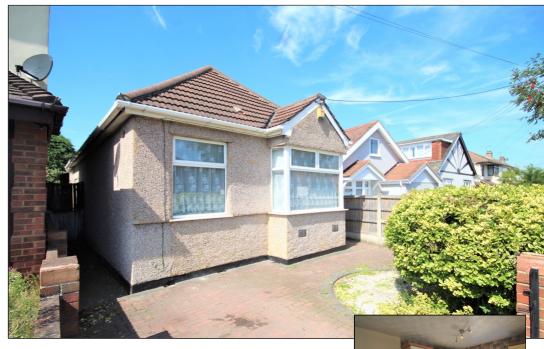

# Stanley Road North, Rainham Offers in Excess of £318,000

- TWO BEDROOMS
- DETACHED BUNGALOW
- OFF STREET PARKING
- POTENTIAL TO EXTEND STPP
- CHERRY TREE AREA
- NO ONWARD CHAIN

## **Front Exterior**

Mostly paved for off street parking with various plants to centre.