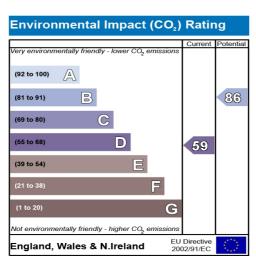

# Stanley Road North, Rainham Offers in Excess of £318,000

- TWO BEDROOMS
- DETACHED BUNGALOW
- OFF STREET PARKING
- POTENTIAL TO EXTEND STPP
- CHERRY TREE AREA
- NO ONWARD CHAIN