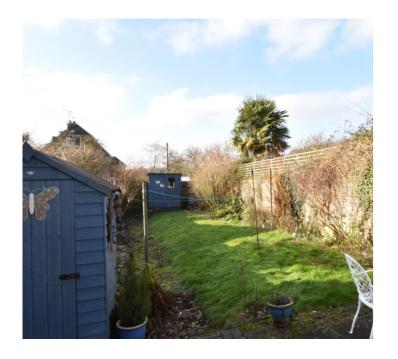

The cottage also benefits from modern double glazing and a newly fitted gas central heating system. There is an attractive 60ft rear garden with patio area plus ample parking found to the front and views through the trees to the village playing field.

#### **Rear Garden**

The rear garden measures approximately 60ft in length. Enclosed garden laid to lawn with an extensive patio area and two garden sheds.