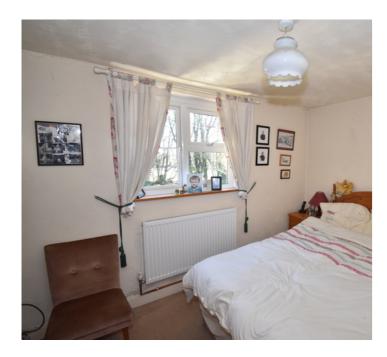

#### **Bedroom One**

12' 0" max x 8' 0" (3.66m x 2.44m) Double glazed window to front. Radiator.

#### **Bedroom Two**

12' 0" x 7' 5" narrowing to 6' 3" (3.66m x 2.26m) Double glazed window to side. Radiator.

#### **Bedroom Three**

7' 9" x 6' 6" (2.36m x 1.98m) Double glazed window to side. Radiator.