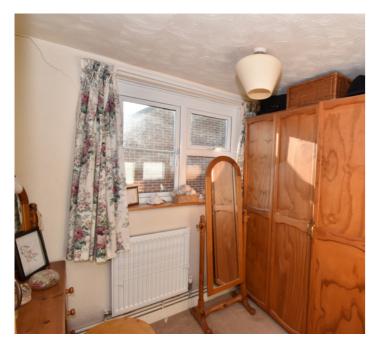

#### **Bedroom Two**

12' 0" x 7' 5" narrowing to 6' 3" (3.66m x 2.26m) Double glazed window to side. Radiator.

#### **Bedroom Three**

7' 9" x 6' 6" (2.36m x 1.98m) Double glazed window to side. Radiator.