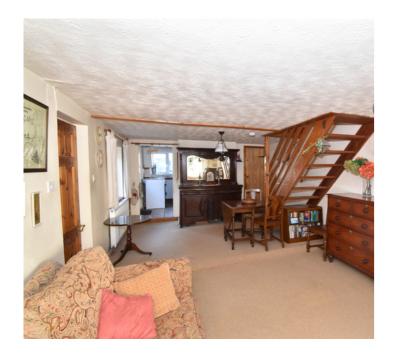

## **Sitting Room Area**

14' 0" x 12' 2" max (4.27m x 3.71m) Double glazed window to front. Fireplace with gas coal effect fire. Radiator. Step up to

## **Dining Area**

9' 4" x 7' 7" (2.84m x 2.31m) Double glazed window to side. Stairs to first floor. Radiator.