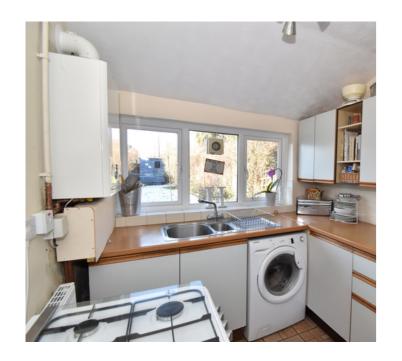

An early viewing comes most recommended to fully appreciate the potential of this cottage. It is arranged with a through sitting/dining area, fitted kitchen and shower room downstairs with the three bedrooms found upstairs.

### **Features**

- Three Bedroom Character Cottage Link Detached
- Through Sitting/Dining Area
- Three Bedrooms
- Attractive 60ft Rear Garden
- No Onward Chain
- Council Tax Band D

- Fitted Kitchen & Downstairs Cloakroom
- Double Glazing & Gas Central Heating
- Parking Area To The Front
- Tucked Away Popular Village Location
- EPC Rating: D