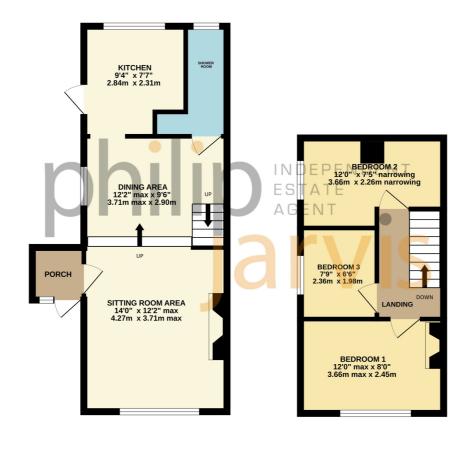

#### **Ground Floor**

## **Sitting Room Area**

14' 0" x 12' 2" max (4.27m x 3.71m) Double glazed window to front. Fireplace with gas coal effect fire. Radiator. Step up to

## **Dining Area**

9' 4" x 7' 7" (2.84m x 2.31m) Double glazed window to side. Stairs to first floor. Radiator.

#### **Shower Room**

Double glazed frosted window to rear. White suite of low level WC, vanity hand basin and fully tiled shower cubicle. Radiator. Access to loft space

#### **First Floor**

## Landing

Access to loft.

#### **Bedroom One**

12' 0" max x 8' 0" (3.66m x 2.44m) Double glazed window to front. Radiator.

#### **Bedroom Two**

12' 0" x 7' 5" narrowing to 6' 3" (3.66m x 2.26m) Double glazed window to side. Radiator.

#### **Bedroom Three**

7' 9" x 6' 6" (2.36m x 1.98m) Double glazed window to side. Radiator.

## **Agents Note**

- 1. Hillcott is access via a private road known as Dully Hill off The Street in Doddington.
- 2. Hillcott is not on mains drainage. The property has a cesspit.

1ST FLOOR GROUND FLOOR