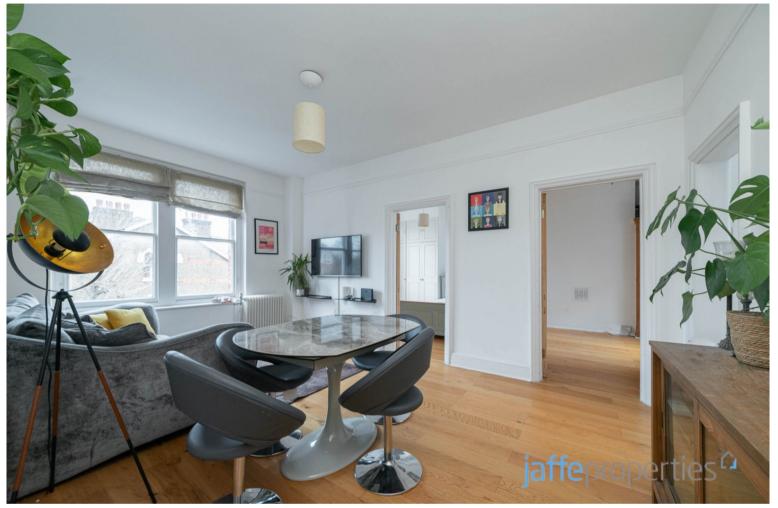

### Beacon House, Hemstal Road, London, NW6

### £2,300 pcm

- Heating and Hot Water Included in Rent •
- **Purpose Built Block** •
- Close to Amenities & Transport Links of • West Hampstead
- Available 3rd April 2024 •

- Two Double Bedroom Apartment
- Bright and Airy Reception
- Furnished