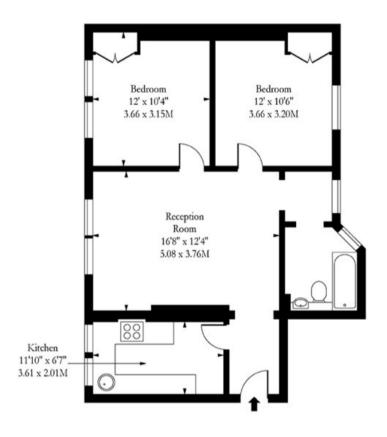

#### Hemstal Road, NW6

Third Floor

Approx Gross Internal Area

667 Sq Ft - 61.96 Sq M

Measured in accordance with RICS guidelines. Every attempt is made to ensure accuracy However all measurments are approximate. The floor plan is illustrative purposes only and is not to scale www.tomekphotography.co.uk