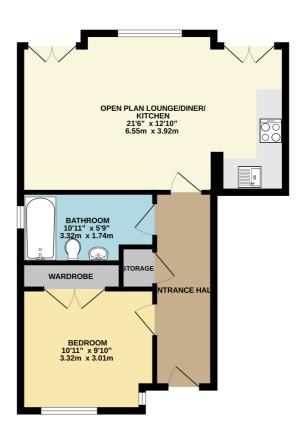

GROUND FLOOR 529 sq.ft. (49.2 sq.m.) approx.

TOTAL FLOOR AREA: 529 sq.ft. (49.2 sq.m.) approx.
Whitst every attempt has been made to ensure the accuracy of the floorpian contained here, measure
of doors, windows, rooms and any other flems are approximate and no responsibility to taken for any
omission or mis-statement. This plan is for illustrative purposes only and should be used as such by
prospective purchase. The services, systems and applicants shown there not been itsedial and no gu

#### **Entrance Hall**

Access to all rooms. Storage Cupboard

## Bedroom

21'6" x 12'10" (6.55m x 3.92m) Double bedroom with Large Built in Wardrobe with double doors. Two double glazed windows.

# Bathroom

Modern bathroom with suite comprising of bath with shower over, low level WC, wash basin. Double glazed window.

## **Open Plan Living**

21'6" x 12x10" (6.55m x 3.92m) Stylish and modern open plan living space with two UPVC double glazed double doors to juliet balconies. Double glazed window. Kitchen area has range of low level and eye levels units with fitted sink and electric hob.