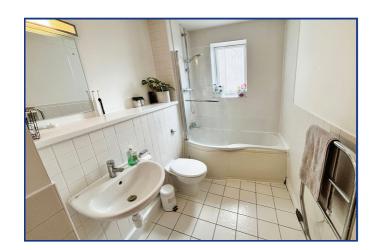

# Bathroom

Modern bathroom with suite comprising of bath with shower over, low level WC, wash basin. Double glazed window.