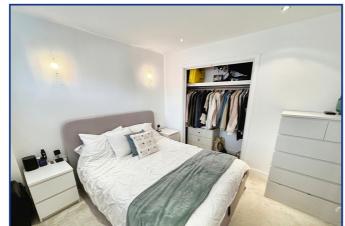

## Bedroom

21'6" x 12'10" (6.55m x 3.92m) Double bedroom with Large Built in Wardrobe with double doors. Two double glazed windows.