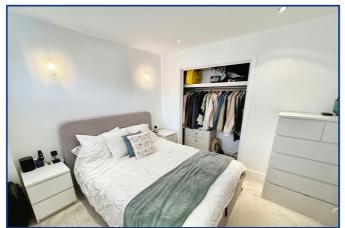

## Bedroom

21'6" x 12'10" (6.55m x 3.92m) Double bedroom with Large Built in Wardrobe with double doors. Two double glazed windows.