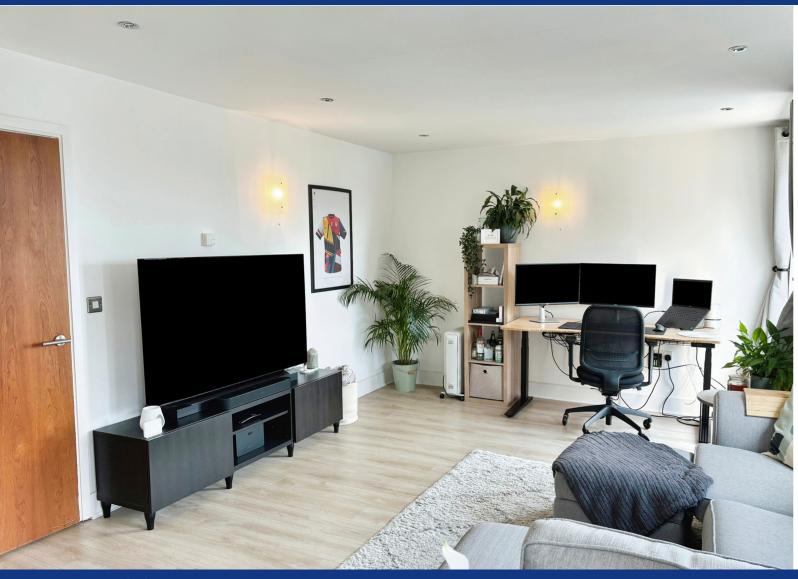

## **Open Plan Living**

21'6" x 12x10" (6.55m x 3.92m) Stylish and modern open plan living space with two UPVC double glazed double doors to juliet balconies. Double glazed window. Kitchen area has range of low level and eye levels units with fitted sink and electric hob.