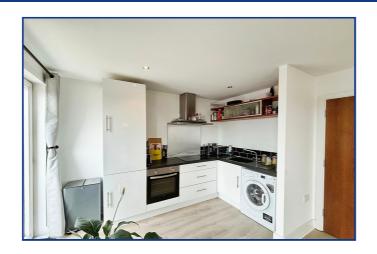

## **Open Plan Living**

21'6" x 12x10" (6.55m x 3.92m) Stylish and modern open plan living space with two UPVC double glazed double doors to juliet balconies. Double glazed window. Kitchen area has range of low level and eye levels units with fitted sink and electric hob.