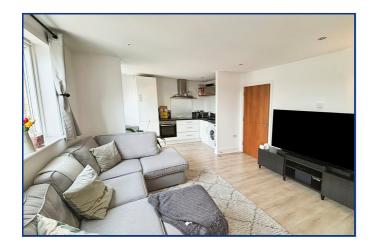

## **Open Plan Living**

21'6" x 12x10" (6.55m x 3.92m) Stylish and modern open plan living space with two UPVC double glazed double doors to juliet balconies. Double glazed window. Kitchen area has range of low level and eye levels units with fitted sink and electric hob.