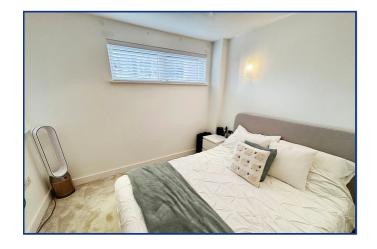

## Bedroom

21'6" x 12'10" (6.55m x 3.92m) Double bedroom with Large Built in Wardrobe with double doors. Two double glazed windows.