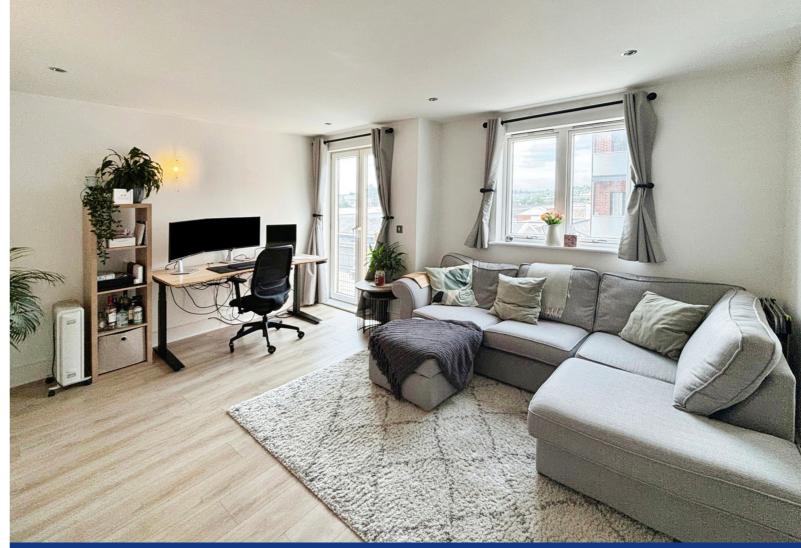

## **Open Plan Living**

21'6" x 12x10" (6.55m x 3.92m) Stylish and modern open plan living space with two UPVC double glazed double doors to juliet balconies. Double glazed window. Kitchen area has range of low level and eye levels units with fitted sink and electric hob.