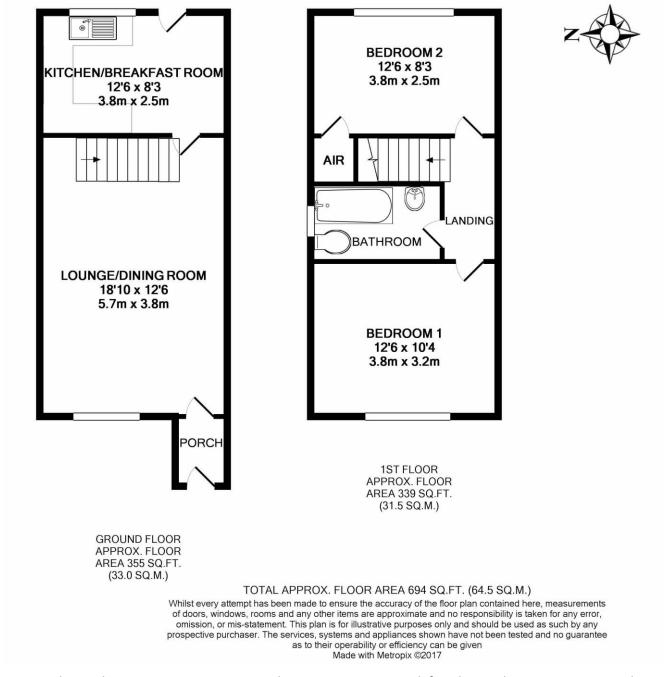

The property enjoys a popular location within Ferndown and now comes to the market with no onward chain.

- Two bedroom end of terrace property with a single garage and no chain Ground floor:
  - Entrance porch
  - **19ft Lounge/dining room** with a double glazed window offering a pleasant open outlook
  - 12ft Kitchen/breakfast room incorporating ample roll top worksurfaces with a good range of base and wall units, tiled splashbacks, breakfast bar, integrated oven, electric hob with extractor canopy above, space for washing machine and plumbing, space for fridge/freezer with a double glazed window overlooking the rear garden and double glazed door giving access

# First floor:

- Bedroom one is a good size double bedroom with a double glazed window to the front aspect
- Bedroom two is also a double bedroom with an airing cupboard
- Family bathroom finished in a white suite incorporating a panelled bath with mixer taps and shower hose, wall mounted wash hand basin with vanity storage beneath and WC

#### **Outside:**

- The rear garden is fully enclosed and measures approximately 40ft in length
- Adjoining the rear of the property there is a paved patio are. The garden incorporates gravelled and lawned areas with a path leading down to a timber storage shed, an additional paved patio area and a rear pedestrian access which leads round to a single garage
- Single garage is located in a nearby block
- Further benefits include; double glazing, a gas fired heating system and the property is offered with no onward chain