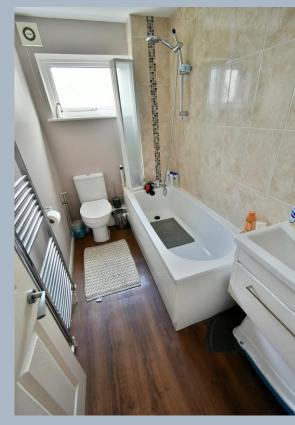

# First floor:

- Bedroom one is a good size double bedroom with a double glazed window to the front aspect
- Bedroom two is also a double bedroom with an airing cupboard
- Family bathroom finished in a white suite incorporating a panelled bath with mixer taps and shower hose, wall mounted wash hand basin with vanity storage beneath and WC