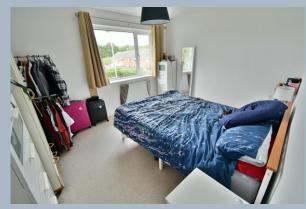

# First floor:

- Bedroom one is a good size double bedroom with a double glazed window to the front aspect
- Bedroom two is also a double bedroom with an airing cupboard
- Family bathroom finished in a white suite incorporating a panelled bath with mixer taps and shower hose, wall mounted wash hand basin with vanity storage beneath and WC