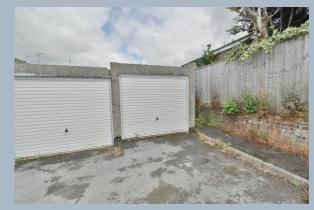

#### **Outside:**

- The rear garden is fully enclosed and measures approximately 40ft in length
- Adjoining the rear of the property there is a paved patio are. The garden incorporates gravelled and lawned areas with a path leading down to a timber storage shed, an additional paved patio area and a rear pedestrian access which leads round to a single garage
- Single garage is located in a nearby block
- Further benefits include; double glazing, a gas fired heating system and the property is offered with no onward chain