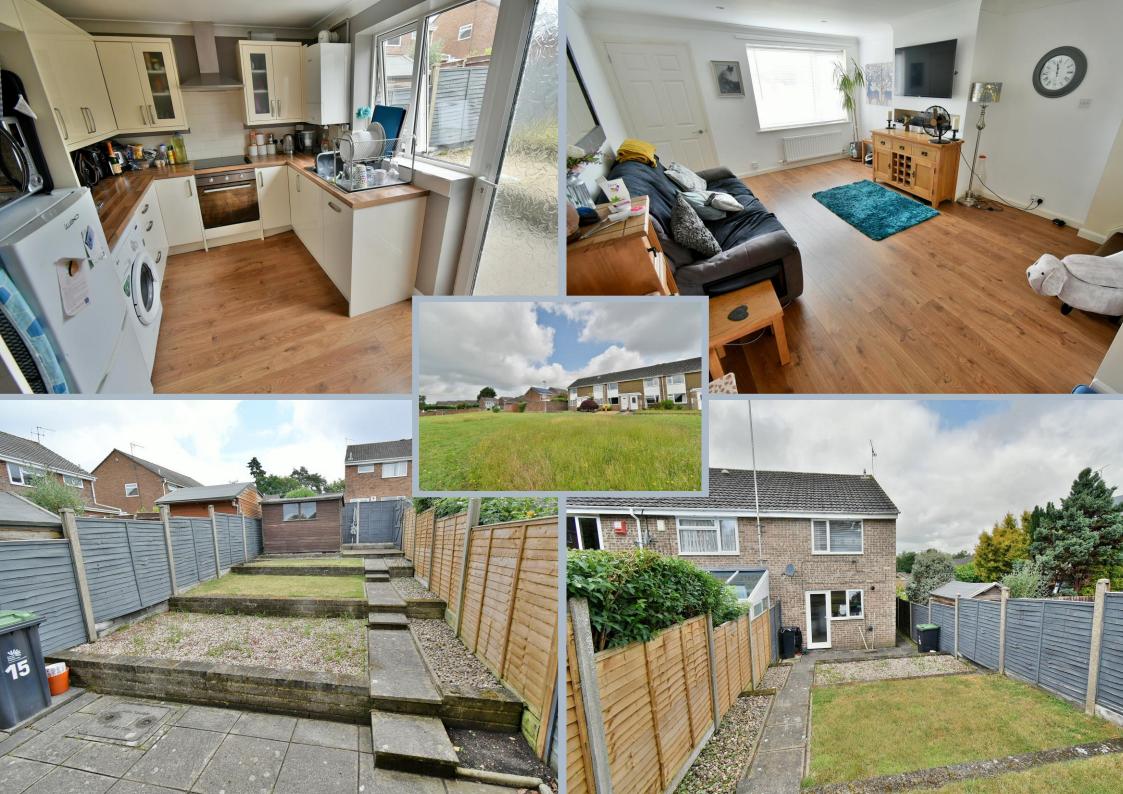

The property enjoys a popular location within Ferndown and now comes to the market with no onward chain.

- Two bedroom end of terrace property with a single garage and no chain Ground floor:
  - Entrance porch
  - **19ft Lounge/dining room** with a double glazed window offering a pleasant open outlook
  - 12ft Kitchen/breakfast room incorporating ample roll top worksurfaces with a good range of base and wall units, tiled splashbacks, breakfast bar, integrated oven, electric hob with extractor canopy above, space for washing machine and plumbing, space for fridge/freezer with a double glazed window overlooking the rear garden and double glazed door giving access

# First floor:

- Bedroom one is a good size double bedroom with a double glazed window to the front aspect
- Bedroom two is also a double bedroom with an airing cupboard
- Family bathroom finished in a white suite incorporating a panelled bath with mixer taps and shower hose, wall mounted wash hand basin with vanity storage beneath and WC

#### **Outside:**

- The rear garden is fully enclosed and measures approximately 40ft in length
- Adjoining the rear of the property there is a paved patio are. The garden incorporates gravelled and lawned areas with a path leading down to a timber storage shed, an additional paved patio area and a rear pedestrian access which leads round to a single garage
- Single garage is located in a nearby block
- Further benefits include; double glazing, a gas fired heating system and the property is offered with no onward chain