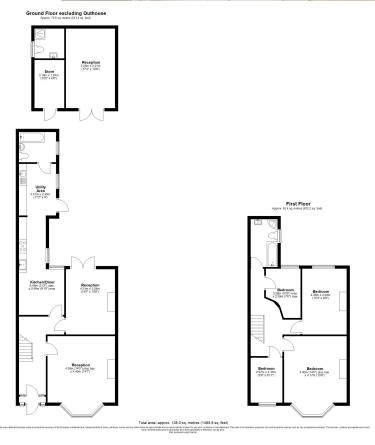

#### **GROUND FLOOR**

**Enclosed Porch** 

Hallway

Reception One: 14' 5" plus bay x 14' 7" (4.39m x 4.45m)

Reception Two: 14' 2" x 10' 8" (4.32m x 3.25m) Kitchen/Diner: 21' 2" max x 9' 10" max (6.45m x 3.00m)

Utility Room: 11' 2" x 8' 0" (3.40m x 2.44m) Bathroom/WC

FIRST FLOOR

Bedroom One: 14' 5" plus bay x 13' 8" (4.39m x 4.17m)

Bedroom Two: 14' 3" x 9' 8" (4.34m x 2.95m) Bedroom Three: 10' 8" max x 7' 6" max (3.25m x 2.29m)

Bedroom Four: 9' 9" x 6' 11" (2.97m x 2.11m) Bathroom/WC <u>EXTERIOR</u>

Rear Garden: In excess of 100' Off Street Parking <u>SUMMER HOUSE</u>

Reception Room: 17' 3" x 10' 6" (5.26m x 3.20m) Shower Room/WC Store Room: 10' 5" x 6' 6" (3.17m x 1.98m)