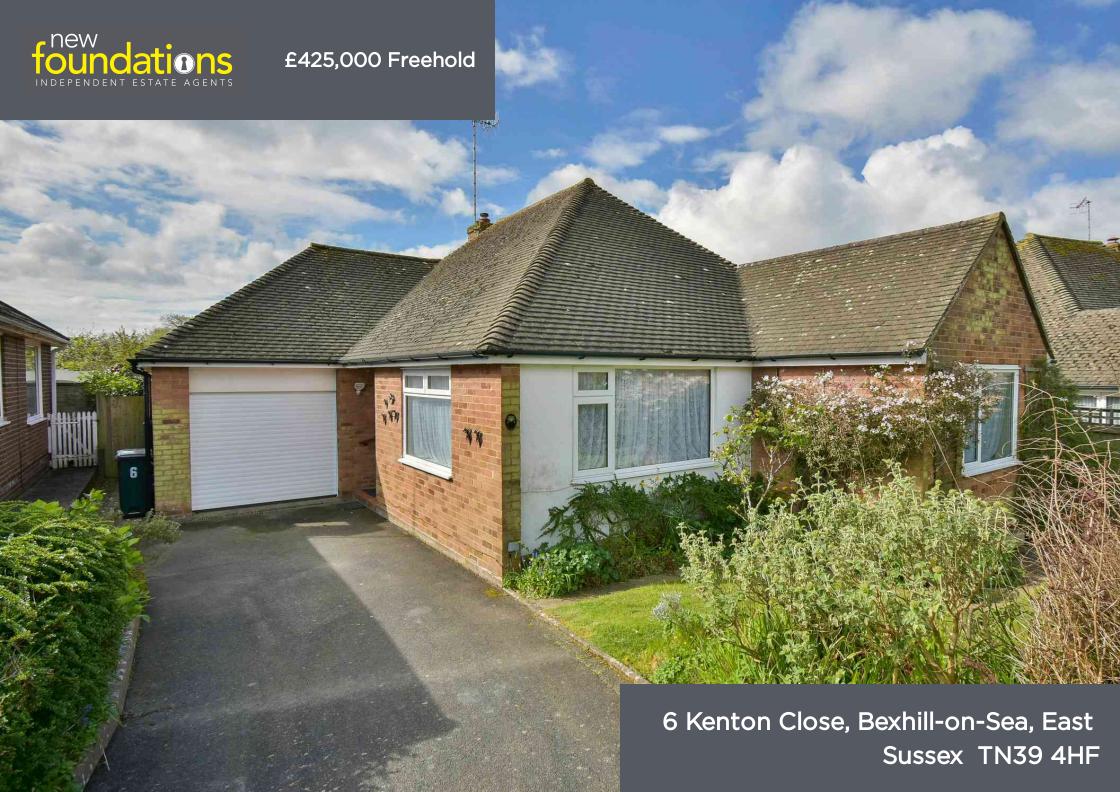

## PROPERTY DESCRIPTION

CHAIN FREE. A bright and spacious two bedroom detached bungalow ideally situated in a sought after cul-de-sac within West Bexhill. The accommodation comprises; entrance hall, sought facing lounge, dual aspect dining room, fitted kitchen, two double bedrooms, bathroom and separate WC. Outside there is off road parking, well maintained front and rear gardens with the latter being SOUTH FACING. EPC - TBC.

# **FEATURES**

- Two Bedroom Detached Bungalow
- Two Reception Rooms
- South Facing Rear Garden
- Sought After West Bexhill Cul-De-Sac
- Off Road Parking & Garage With Electric Roller Door
- Chain Free
- Vacant Possession
- Council Tax Band D