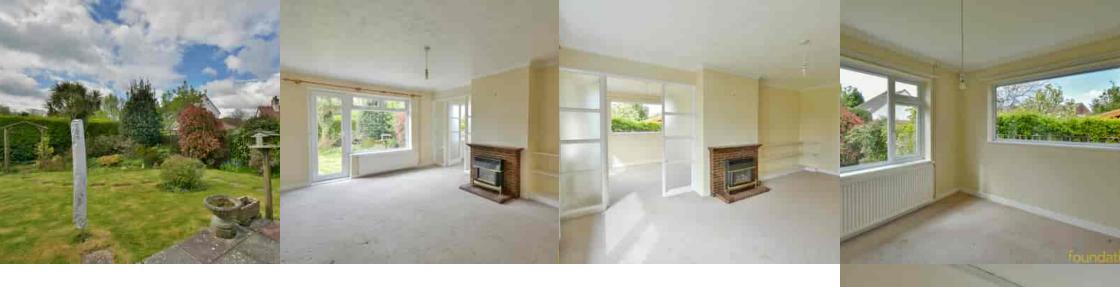

# Lounge

 $17'\ 0''\ x\ 12'\ 10''\ (5.18m\ x\ 3.91m)$  Double glazed window and door with the latter leading to the garden, ceiling coving, radiator, feature fireplace with inset gas fire.

# Dining Room

 $10'\ 10''\ x\ 9'\ 0''\ (3.30m\ x\ 2.74m)$  A dual aspect room with double glazed windows to the side and rear, ceiling coving, radiator, serving hatch.

#### Outside

The front of the property is approached via a paved driveway providing off road parking, well maintained front garden with area of lawn and mature shrubs, gated access to both sides.

The rear garden benefits from being of a southerly aspect, adjacent to the rear of the property there is a patio area ideal for table and chairs, gated access to both sides, the remainder of the garden is mainly laid to lawn with various mature shrubs and bushes, two timber framed storage sheds.