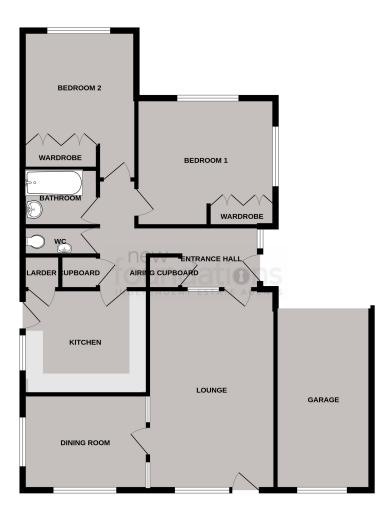

#### **ROOM DESCRIPTIONS**

#### Entrance Hall

Covered entrance area leading to the entrance hall which is accessed via UPVC double glazed door with patterned insert, double glazed patterned panel, storage cupboard, airing cupboard, access to loft space via hatch, radiator.

# Lounge

 $17'\ 0''\ x\ 12'\ 10''\ (5.18m\ x\ 3.91m)$  Double glazed window and door with the latter leading to the garden, ceiling coving, radiator, feature fireplace with inset gas fire.

# Dining Room

 $10'\ 10''\ x\ 9'\ 0''\ (3.30m\ x\ 2.74m)$  A dual aspect room with double glazed windows to the side and rear, ceiling coving, radiator, serving hatch.

## Kitchen

11' 9" x 9' 10" (3.58m x 3.00m) Double glazed window and door to the side, a fitted kitchen comprising; a range of laminate working surfaces with inset one and half bowl sink and drainer unit with mixer tap, inset four ring gas hob with extractor fan over, a range of matching wall and base cupboards with fitted drawers, built-in eye level oven, radiator, larder cupboard.

## **Bedroom One**

 $13'\ 0''\ x\ 12'\ 0''\ (3.96m\ x\ 3.66m)$  A dual aspect room with double glazed windows to the front and side, ceiling coving, radiator, built-in wardrobes.

#### Bedroom Two

13' 11" max x 10' 10" (4.24m max x 3.30m) Double glazed window to the front, ceiling coving, radiator, built-in wardrobes.

### Bathroom

Double glazed patterned window to the side, panelled bath with mixer tap and independent shower over, pedestal wash hand basin, radiator, tiled walls, radiator.

# WC

Double glazed patterned window to the side, low level WC, wash hand basin with mixer tap, radiator.

# Garage

17' O" x 9' O" (5.18m x 2.74m) Accessed via electric roller door, double glazed window to the rear, wall mounted gas fired boiler, fuse box, meters.

#### **GROUND FLOOR**

Whilst every attempt has been made to ensure the accuracy of the floorpian contained here, measurements of doors, windows, rooms and any other items are approximate and no responsibility is taken for any error, prospective purchaser. The services, systems and appliances shown have not been tested and no guarantee as to their openability or efficiency can be given.