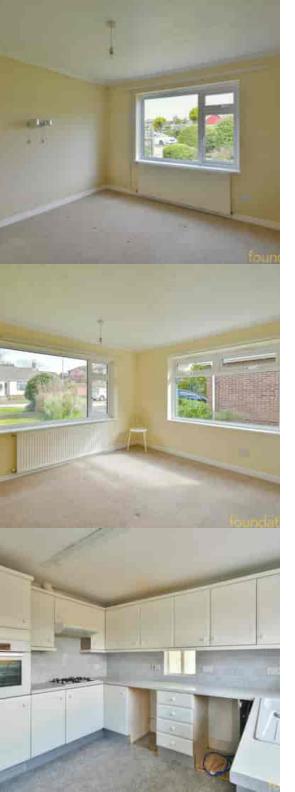

# Dining Room

 $10'\ 10''\ x\ 9'\ 0''\ (3.30m\ x\ 2.74m)$  A dual aspect room with double glazed windows to the side and rear, ceiling coving, radiator, serving hatch.

## Kitchen

11' 9" x 9' 10" (3.58m x 3.00m) Double glazed window and door to the side, a fitted kitchen comprising; a range of laminate working surfaces with inset one and half bowl sink and drainer unit with mixer tap, inset four ring gas hob with extractor fan over, a range of matching wall and base cupboards with fitted drawers, built-in eye level oven, radiator, larder cupboard.

## **Bedroom One**

 $13'\ 0''\ x\ 12'\ 0''\ (3.96m\ x\ 3.66m)$  A dual aspect room with double glazed windows to the front and side, ceiling coving, radiator, built-in wardrobes.

#### Bedroom Two

13' 11" max x 10' 10" (4.24m max x 3.30m) Double glazed window to the front, ceiling coving, radiator, built-in wardrobes.