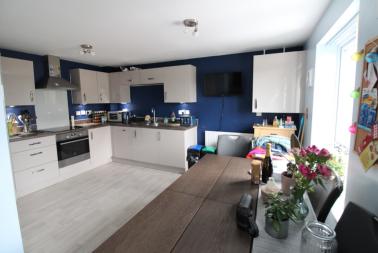

## **FULL DESCRIPTION**

Of interest to a variety of buyers is this modern three bedroom semi-detached property situated on this popular development with excellent access to local schools and far reaching views to the front. The three storey accommodation comprises of an entrance hall giving access to a utility room having plumbing for an automatic washing machine, sink, WC. To the first floor the dining kitchen has a range of modern base and wall mounted units, integrated appliances to include oven, hob, extractor fan, fridge, freezer, dishwasher, two double glazed windows to the front. The lounge has double glazed patio doors leading to the rear garden. To the first floor there are three bedrooms, the master having an en-suite shower room with shower cubicle, WC, wash hand basin. The house bathroom is also on this level having a three piece suite comprising of a bath with shower over, WC, wash hand basin. Externally a driveway leads to an attached garage, there is an enclosed rear garden with raised decking. far reaching views to the front, EPC rating is C.