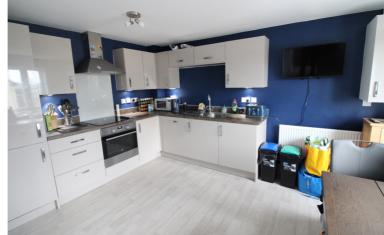

## **FULL DESCRIPTION**

Of interest to a variety of buyers is this modern three bedroom semi-detached property situated on this popular development with excellent access to local schools and far reaching views to the front. The three storey accommodation comprises of an entrance hall giving access to a utility room having plumbing for an automatic washing machine, sink, WC. To the first floor the dining kitchen has a range of modern base and wall mounted units, integrated appliances to include oven, hob, extractor fan, fridge, freezer, dishwasher, two double glazed windows to the front. The lounge has double glazed patio doors leading to the rear garden. To the first floor there are three bedrooms, the master having an en-suite shower room with shower cubicle, WC, wash hand basin. The house bathroom is also on this level having a three piece suite comprising of a bath with shower over, WC, wash hand basin. Externally a driveway leads to an attached garage, there is an enclosed rear garden with raised decking. far reaching views to the front, EPC rating is C.