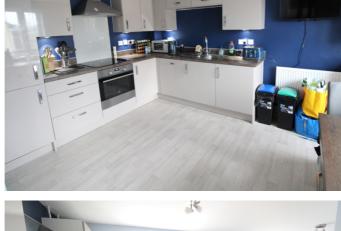

## **FULL DESCRIPTION**

Of interest to a variety of buyers is this modern three bedroom semi-detached property situated on this popular development with excellent access to local schools and far reaching views to the front. The three storey accommodation comprises of an entrance hall giving access to a utility room having plumbing for an automatic washing machine, sink, WC. To the first floor the dining kitchen has a range of modern base and wall mounted units, integrated appliances to include oven, hob, extractor fan, fridge, freezer, dishwasher, two double glazed windows to the front. The lounge has double glazed patio doors leading to the rear garden. To the first floor there are three bedrooms, the master having an en-suite shower room with shower cubicle, WC, wash hand basin. The house bathroom is also on this level having a three piece suite comprising of a bath with shower over, WC, wash hand basin. Externally a driveway leads to an attached garage, there is an enclosed rear garden with raised decking. far reaching views to the front, EPC rating is C.