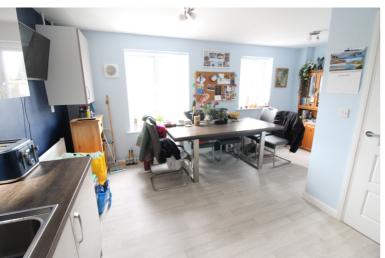

## **FULL DESCRIPTION**

Of interest to a variety of buyers is this modern three bedroom semi-detached property situated on this popular development with excellent access to local schools and far reaching views to the front. The three storey accommodation comprises of an entrance hall giving access to a utility room having plumbing for an automatic washing machine, sink, WC. To the first floor the dining kitchen has a range of modern base and wall mounted units, integrated appliances to include oven, hob, extractor fan, fridge, freezer, dishwasher, two double glazed windows to the front. The lounge has double glazed patio doors leading to the rear garden. To the first floor there are three bedrooms, the master having an en-suite shower room with shower cubicle, WC, wash hand basin. The house bathroom is also on this level having a three piece suite comprising of a bath with shower over, WC, wash hand basin. Externally a driveway leads to an attached garage, there is an enclosed rear garden with raised decking. far reaching views to the front, EPC rating is C.