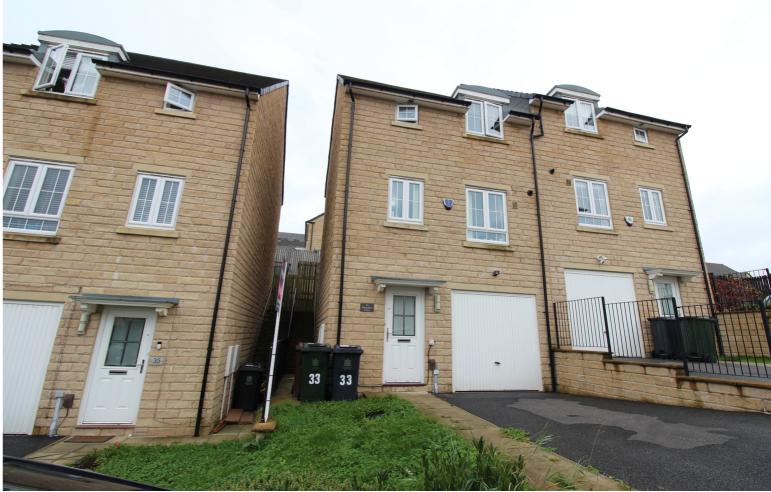

## **SUMMARY**

\*\*A 3 BEDROOM (MASTER EN-SUITE) MODERN SEMI-DETACHED PROPERTY, POPULAR RESIDENTIAL LOCATION WITH FAR REACGING VIEWS TO THE FRONT!!\*\* Having accommodation over 3 floors, drive, garage, enclosed rear garden & decking - EXCELLENT ACCESS TO LOCAL SCHOOLS!! EPC rating is C.

## **FULL DESCRIPTION**

Of interest to a variety of buyers is this modern three bedroom semi-detached property situated on this popular development with excellent access to local schools and far reaching views to the front. The three storey accommodation comprises of an entrance hall giving access to a utility room having plumbing for an automatic washing machine, sink, WC. To the first floor the dining kitchen has a range of modern base and wall mounted units, integrated appliances to include oven, hob, extractor fan, fridge, freezer, dishwasher, two double glazed windows to the front. The lounge has double glazed patio doors leading to the rear garden. To the first floor there are three bedrooms, the master having an en-suite shower room with shower cubicle, WC, wash hand basin. The house bathroom is also on this level having a three piece suite comprising of a bath with shower over, WC, wash hand basin. Externally a driveway leads to an attached garage, there is an enclosed rear garden with raised decking. far reaching views to the front, EPC rating is C.