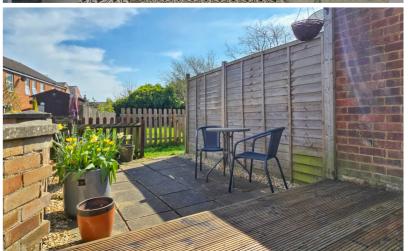

# **OUTSIDE**

# Rear Garden

Patio and decking seating area with off-set lawn area, separated by right-of-way.