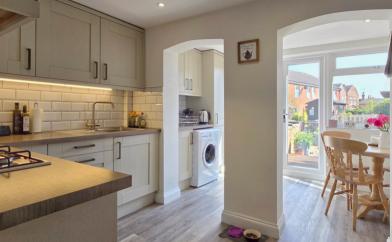

## Kitchen/Diner

13' 7" x 9' 3" (4.14m x 2.82m) A range of units with work surfaces over, stainless steel sink and drainer with mixer tap, integrated oven and gas hob with extractor over, integrated fridge freezer, space for washing machine, French doors opening to the garden, stairs rising to first floor with under stairs cupboard, double glazed window to the rear, two radiators.