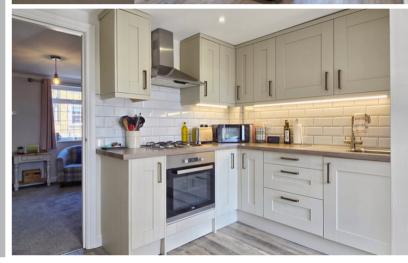

## Kitchen/Diner

13' 7" x 9' 3" (4.14m x 2.82m) A range of units with work surfaces over, stainless steel sink and drainer with mixer tap, integrated oven and gas hob with extractor over, integrated fridge freezer, space for washing machine, French doors opening to the garden, stairs rising to first floor with under stairs cupboard, double glazed window to the rear, two radiators.