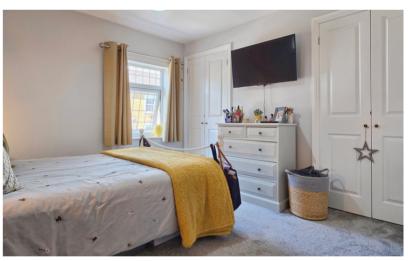

#### Bedroom One

10' 8" x 10' 6" (3.25m x 3.20m) Access to part boarded loft with ladder, fitted wardrobes, leaded-light double glazed window to the front, radiator.