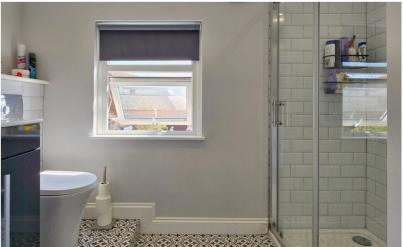

# Bathroom

A suite comprising of a shower cubicle, low level WC, wash hand basin, cupboard housing gas combi-boiler, heated towel rail, double glazed window to the rear.