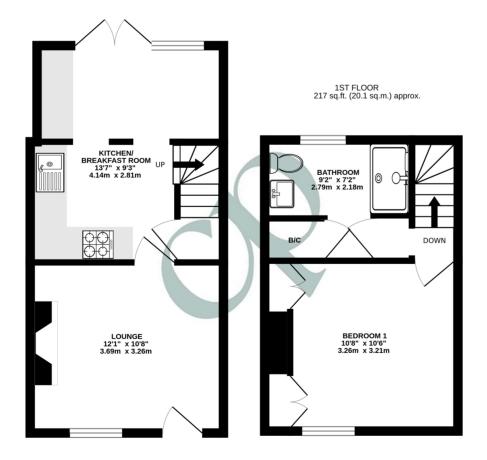

GROUND FLOOR 284 sq.ft. (26.4 sq.m.) approx.

TOTAL FLOOR AREA: 501 sq.ft. (46.5 sq.m.) approx. Whilst every attempt has been made to ensure the accuracy of the floorplan contained here, measuremen of doors, windows, comos and any other itens are approximate and no responsibility is taken for any error omission or mis-statement. This plan is for illustrative purposes only and should be used as such by any respective purchase. The services, systems and appliances shown have not been tested and no guarant

## **GROUND FLOOR**

# Lounge

12' 1" x 10' 8" (3.68m x 3.25m) UPVC entrance door to the front, feature fireplace, leaded-light double glazed window to the front, radiator.

## Kitchen/Diner

13' 7" x 9' 3" (4.14m x 2.82m) A range of units with work surfaces over, stainless steel sink and drainer with mixer tap, integrated oven and gas hob with extractor over, integrated fridge freezer, space for washing machine, French doors opening to the garden, stairs rising to first floor with under stairs cupboard, double glazed window to the rear, two radiators.

#### FIRST FLOOR

#### Bedroom One

10' 8" x 10' 6" (3.25m x 3.20m) Access to part boarded loft with ladder, fitted wardrobes, leaded-light double glazed window to the front, radiator.

# Bathroom

A suite comprising of a shower cubicle, low level WC, wash hand basin, cupboard housing gas combi-boiler, heated towel rail, double glazed window to the rear.