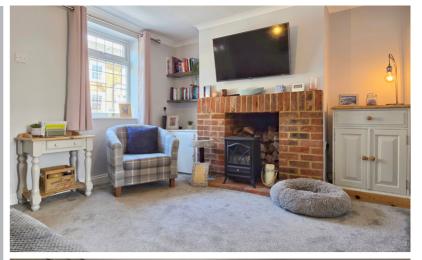

# Lounge

12' 1" x 10' 8" (3.68m x 3.25m) UPVC entrance door to the front, feature fireplace, leaded-light double glazed window to the front, radiator.