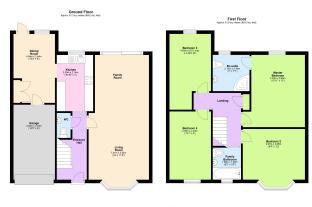

Total area: approx. 122.9 sq. metres (1323.3 sq. feet for the extra test access on the percenter of here.