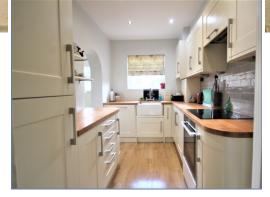

Overlooking allotments and walking distance to NEWPORT PAGNELL town and OUSEDALE School.

This is a lovely well proportioned extended four bedroom semi detached house. This property is full of character with bay windows, extra high ceilings and fire places throughout. On the ground floor you have a good sized entrance hall which leads you onto your large living space with bay windows which originally was a living room and dining room but has been converted into one large room for light and flexibility with a fitted log burner and French doors to your garden. Their is a good size kitchen which also leads on to a large dining room, with doors to the garden and a downstairs cloakroom.