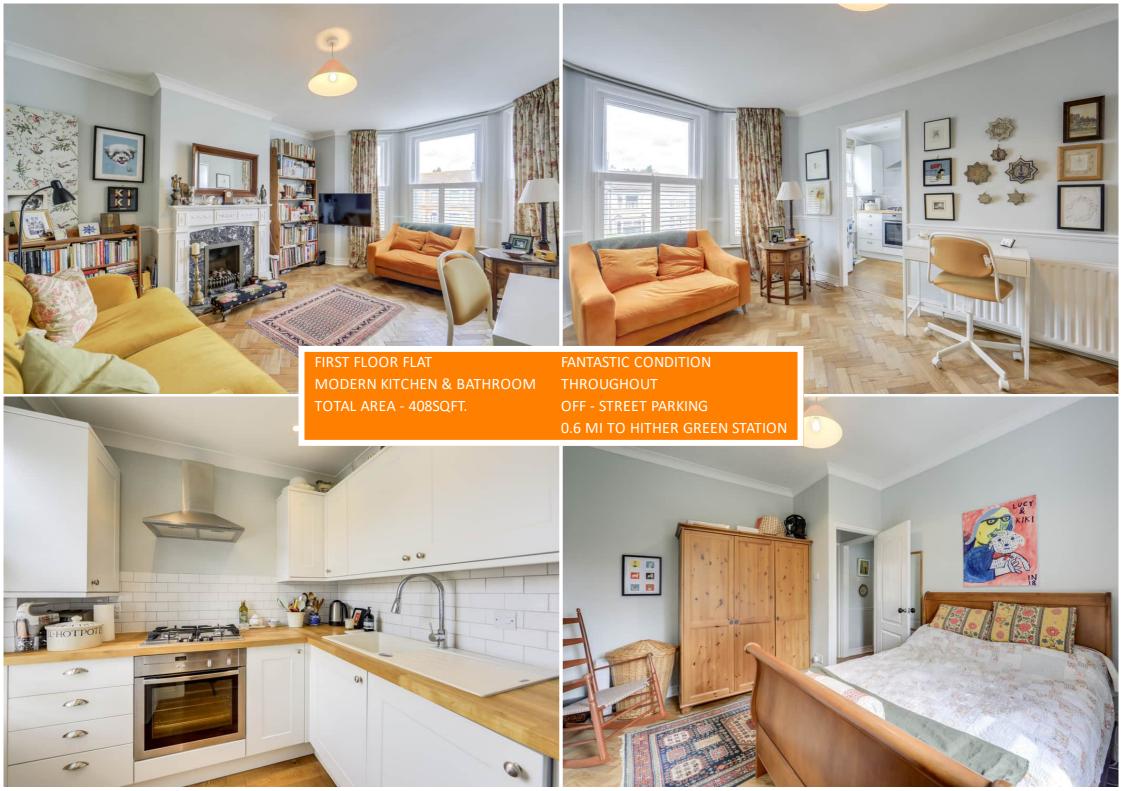

Situated on the first floor of a large period conversion, this bright and airy flat is well presented throughout, boasting a large lounge with beautiful period features, including sash bay windows, plantation shutters and a fireplace, a modern kitchen and bathroom and a spacious double bedroom.

#### Lounge

12' 10" x 11' 6" (3.91m x 3.51m)

Sash bay windows, plantation shutters, pendant ceiling light, fireplace, radiator, parquet wood flooring.

#### Kitchen

7' 3" x 6' 5" (2.21m x 1.96m)

Sash window, plantation shutters, ceiling spotlights, fitted kitchen units, sink with mixer tap and drainer, integrated washer/dryer, oven, gas hob and extractor hood, combi boiler, wood flooring.

#### **Bedroom**

12' 3" x 11' 1" (3.73m x 3.38m)

Single-glazed window, pendant ceiling light, radiator, parquet wood flooring.