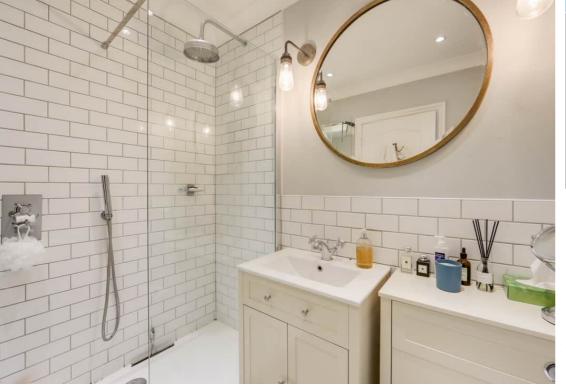

#### Bathroom

6' 5" x 5' 4" (1.96m x 1.63m)

Ceiling spotlights, walk-in shower with overhead and handheld showers, washbasin on vanity unit, WC, heated towel rail, tiled flooring.