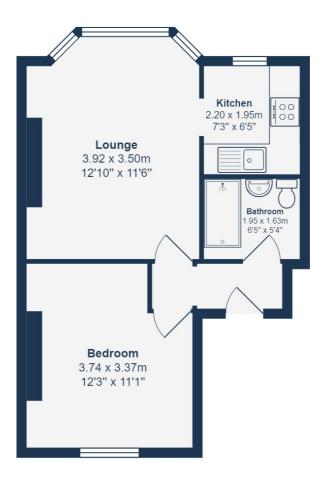

#### Lounge

12' 10" x 11' 6" (3.91m x 3.51m)

Sash bay windows, plantation shutters, pendant ceiling light, fireplace, radiator, parquet wood flooring.

#### Kitchen

7' 3" x 6' 5" (2.21m x 1.96m)

Sash window, plantation shutters, ceiling spotlights, fitted kitchen units, sink with mixer tap and drainer, integrated washer/dryer, oven, gas hob and extractor hood, combi boiler, wood flooring.

#### **Bedroom**

12' 3" x 11' 1" (3.73m x 3.38m)

Single-glazed window, pendant ceiling light, radiator, parquet wood flooring.

#### Bathroom

6' 5" x 5' 4" (1.96m x 1.63m)

Ceiling spotlights, walk-in shower with overhead and handheld showers, washbasin on vanity unit, WC, heated towel rail, tiled flooring.

## Like what you see?

Call **020 8852 0026** or email us at **hithergreen@stanfordestates.london** to arrange a viewing or request further information

First Floor

Total Area: 37.9 m<sup>2</sup> ... 408 ft<sup>2</sup>

Drawn for Stanfords Sales & Lettings

This floorplan is for illustrative purposes only. Whilst every effort has been made to ensure the accuracy of the plan, the dimensions and total area are approximated only and should not be relied upon.