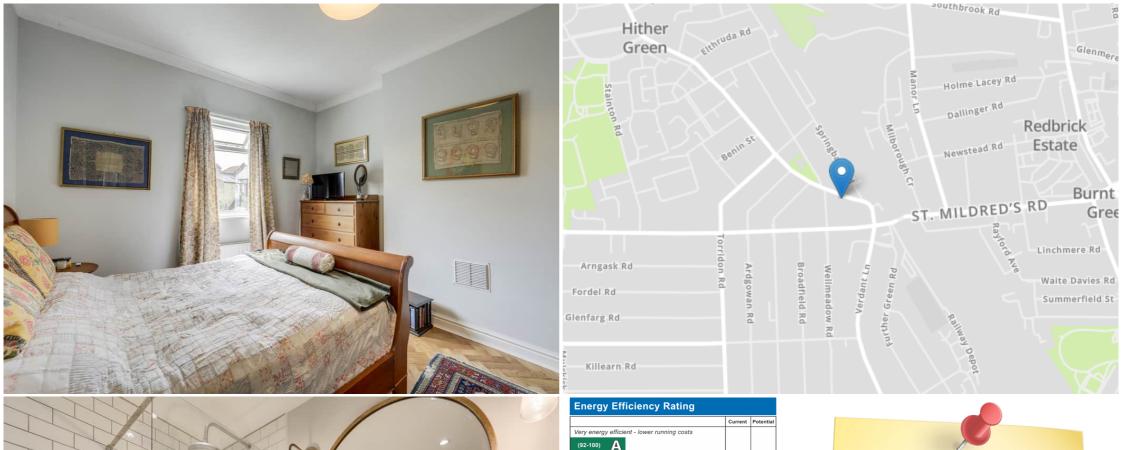

#### **Bedroom**

12' 3" x 11' 1" (3.73m x 3.38m)

Single-glazed window, pendant ceiling light, radiator, parquet wood flooring.