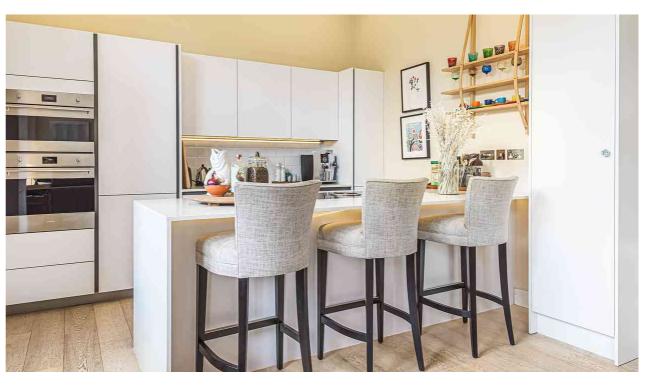

Warple Way, London, W3 0RG

GUIDE PRICE £550,000-£650,000. A truly stunning larger than average one-double bedroom apartment in this newly designed loft style development. The property has been finished to the highest of standards and boasts a delightful and spacious double bedroom with floor-to-ceiling built in storage. This well presented apartment has an ultra-modern bathroom and a large open plan kitchen and living room, and the property further benefits from wooden floors and high ceilings throughout. There is also a large private terrace which spans from one end of the property to the other, overlooking a quiet and secure gated mews. The apartment is a share of freehold, which is extremely unusual for a development of this nature. We would recommend an early viewing to save disappointment.