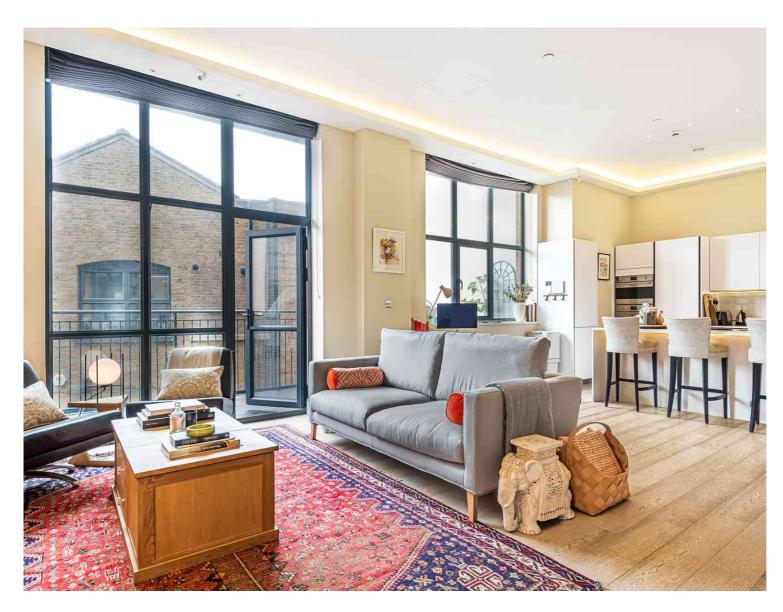

Warple Way, London, W3 0RG

GUIDE PRICE £550,000-£650,000. A truly stunning larger than average one-double bedroom apartment in this newly designed loft style development. The property has been finished to the highest of standards and boasts a delightful and spacious double bedroom with floor-to-ceiling built in storage. This well presented apartment has an ultra-modern bathroom and a large open plan kitchen and living room, and the property further benefits from wooden floors and high ceilings throughout. There is also a large private terrace which spans from one end of the property to the other, overlooking a quiet and secure gated mews. The apartment is a share of freehold, which is extremely unusual for a development of this nature. We would recommend an early viewing to save disappointment.