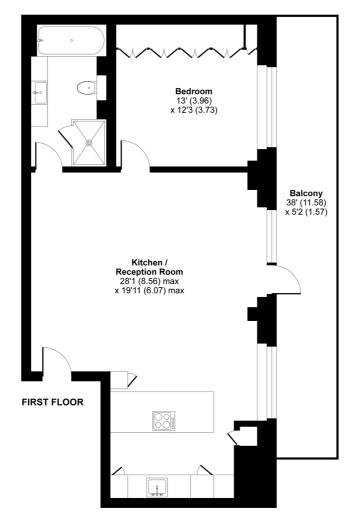

## Warple Way, London, W3

Approximate Area = 756 sq ft / 70 sq m

For identification only - Not to scale

Floor plan produced in accordance with RICS Property Measurement Standards incorporating International Property Measurement Standards (IPMS2 Residential). © n/checom 2021. Produced for Cow & Co Properties Ltd. REF: 771769