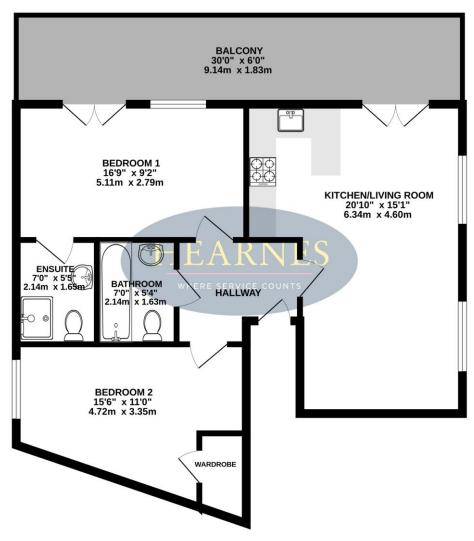

## Cosmopolitan, 1-3 Commercial Road, Poole, Dorset, BH14 0FD Leasehold £315,000

A stunning and immaculate 2 double bedroom, 2 bathroom, fourth floor apartment with 30' x 6' private terrace and use of a duplex residents' gym and fabulous roof terrace in this contemporary and stylish development built in 2021. Set opposite Poole Park and half a mile from Ashley Cross, this superb apartment also includes a fully fitted kitchen, leading to the sitting area, contemporary en suite shower room, main bathroom, parking space (with charging points) electric heating via slimline radiators and double glazing. The flat is southerly facing, so enjoying a bright and light aspect, with the terrace enjoying the morning and early afternoon sun.