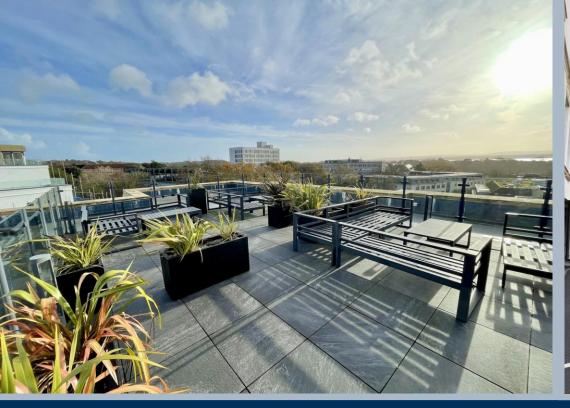

- Contemporary and tastefully decorated 2 double bedroom fourth floor apartment
- Wonderful 30' x 6' terrace with far reaching views over the town and distant harbour
- Immaculately presented internally and has been a delightful place to live for the current owners
- Superb open plan kitchen/living area having a kitchen fitted in two tone units with complimentary white Quartz work tops over that extend to form a breakfast bar.
  Integrated appliances to include an induction hob, single oven, fridge/freezer and dishwasher. Storage cupboard with space and plumbing for washing machine
- Master bedroom with doors leading to the terrace and contemporary en suite shower room with black fittings and stylish sanitaryware, rain and hand shower, PIR sensor system, allowing lights to come on automatically, Porcelanosa wood effect tiling
- High quality laminate flooring throughout the lounge, kitchen and entrance hall
- Electric heating via slimline, modern radiators; double glazing
- Vehicle recognition entry parking permit comes with this flat and electric charging points available (subject to an extra charge)
- Pets accepted under a license
- The Cosmopolitan is a development of 80 apartments set over floors in a distinctive landmark building, across the road from Poole Park. Cosmopolitan benefits from a security entryphone system, attractive internal hallways and communal areas, passenger lifts serving all floors, superbly equipped residents' gymnasium, set out over 2 floors and breathtaking 360 degree views from the fabulous roof terrace, open to all residents and their guests. Views out to the town, extending to Poole Park, Sandbanks, and the Purbeck Hills.