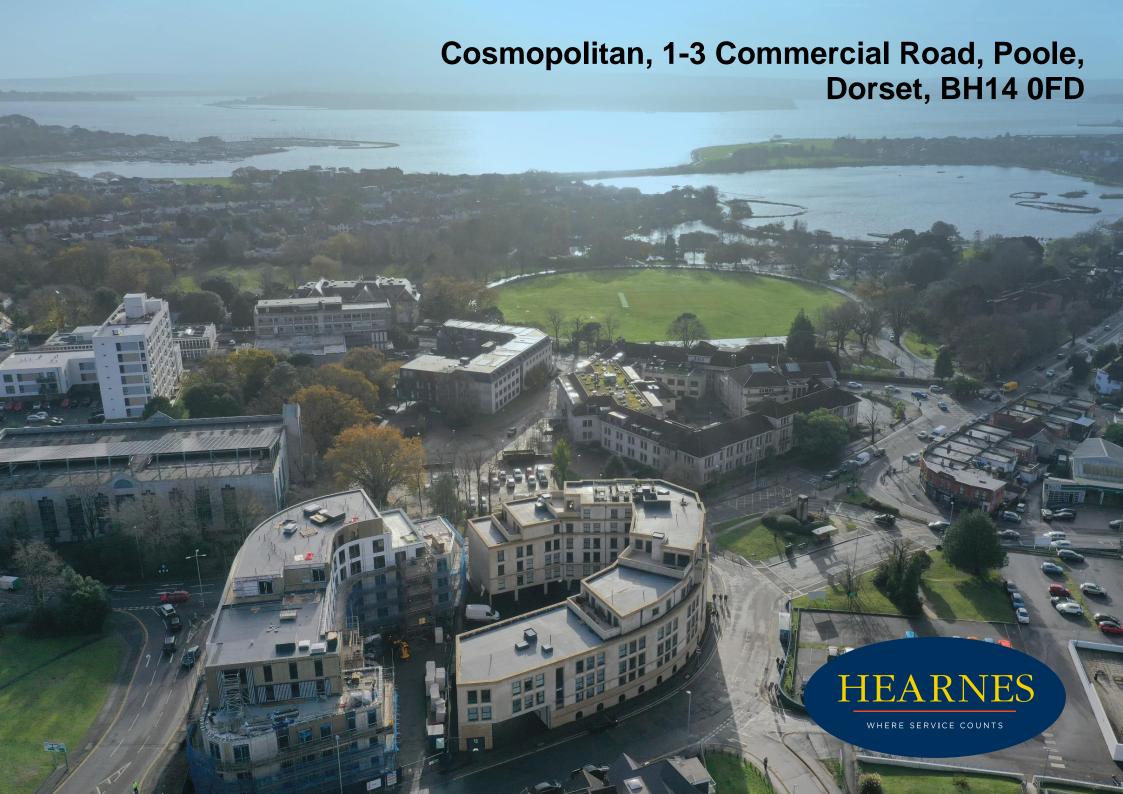

## Cosmopolitan, 1-3 Commercial Road, Poole, Dorset, BH14 0FD Leasehold £315,000

A stunning and immaculate 2 double bedroom, 2 bathroom, fourth floor apartment with 30' x 6' private terrace and use of a duplex residents' gym and fabulous roof terrace in this contemporary and stylish development built in 2021. Set opposite Poole Park and half a mile from Ashley Cross, this superb apartment also includes a fully fitted kitchen, leading to the sitting area, contemporary en suite shower room, main bathroom, parking space (with charging points) electric heating via slimline radiators and double glazing. The flat is southerly facing, so enjoying a bright and light aspect, with the terrace enjoying the morning and early afternoon sun.

Fabulously located with everything on your doorstep! Poole Park is just over 200m away and offers play areas for children, The Ark which is a soft play centre, a restaurant and café. Local shops on the Civic Centre Roundabout are conveniently located within 100m, along with excellent bus links (stop right outside. Poole Town Centre is within three quarters of a mile and has a variety of shops, restaurants and bars. Ashley Cross is just half a mile away with its variety of shops, bars and restaurants as well as a mainline railway station with services to Southampton and London.