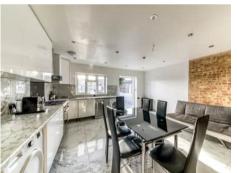

## Truuli

Rochford Way, Croydon, Surrey, CR0 £450,000 Freehold

- Walking distance to Therapia Lane Tram stop
- Easy access to Purley way retail park
- Large extended kitchen dining room
- Chain free family home
- Beautiful refitted bathroom
- Double garage to the rear

## £450,000 Freehold

Situated on the popular Rochford Way, Croydon is this bright and airy family home. The property benefits from having a modern extended kitchen/breakfast room.

Rochford Way, Croydon, CR0 TOTAL FLOOR AREA : 942 sq.ft. (87.5 sq.m.) approx. Measurements are approximate. Not to scale. Illustrative purposes only Made with Metropic Ko2023