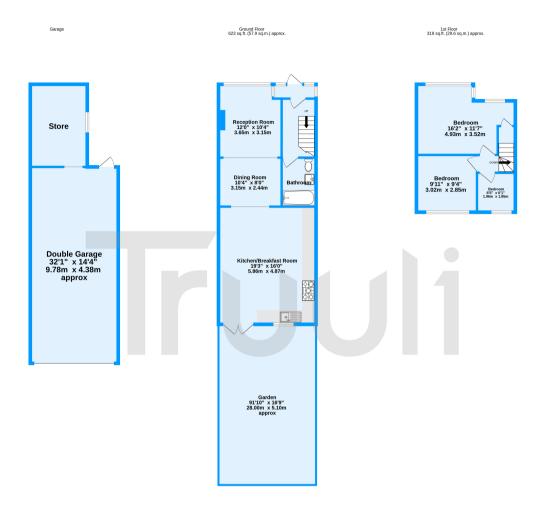

## £450,000 Freehold

Situated on the popular Rochford Way, Croydon is this bright and airy family home. The property benefits from having a modern extended kitchen/breakfast room.

Rochford Way, Croydon, CR0 TOTAL FLOOR AREA : 942 sq.ft. (87.5 sq.m.) approx. Measurements are approximate. Not to scale. Illustrative purposes only Made with Metropic Ko2023