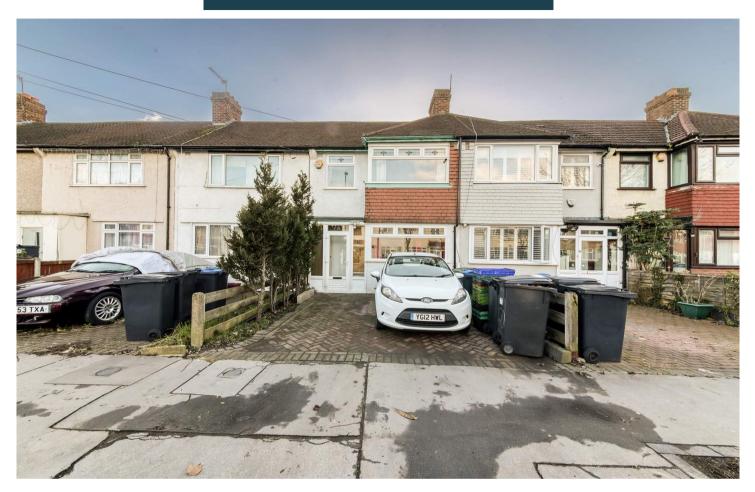

## Truuli

Rochford Way, Croydon, Surrey, CR0 £450,000 Freehold

- Walking distance to Therapia Lane Tram stop
- Easy access to Purley way retail park
- Large extended kitchen dining room
- Chain free family home
- Beautiful refitted bathroom
- Double garage to the rear

## £450,000 Freehold

Situated on the popular Rochford Way, Croydon is this bright and airy family home. The property benefits from having a modern extended kitchen/breakfast room.

Rochford Way, Croydon, CR0 TOTAL FLOOR AREA : 942 sq.ft. (87.5 sq.m.) approx. Measurements are approximate. Not to scale. Illustrative purposes only Made with Metropic Ko2023