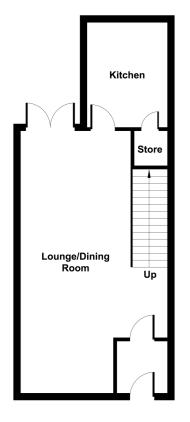

0151 424 5100 info@mylerestates.com

easy access to schools, transport links, and local amenities.

**Entrance Hall** 

Lounge

4.18m x 3.63m (13' 9" x 11' 11")

Dining Room

3.21m x 3.65m (10' 6" x 12' 0")

Kitchen

External

Front

Paved pathway leading to front door, bound by brick walls and hedgerow.

Rear

Bound by brick wall, paved rear yard area with rear access.

**Ground Floor** 

First Floor

Myler & Co 77, Albert Road, Widnes, Cheshire, WA8 6JS 0151 424 5100 info@mylerestates.com