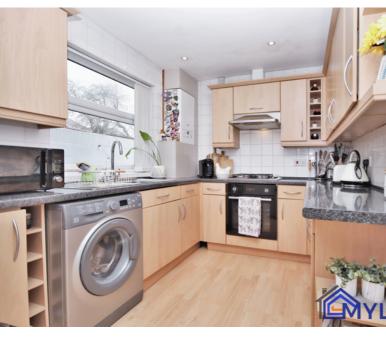

2.96m x 2.30m (9' 9" x 7' 7")

First Floor

Stairs & Landing

Bedroom One

3.53m x 3.54m (11' 7" x 11' 7")

Bedroom Two

3.71m x 2.08m (12' 2" x 6' 10")

Bathroom