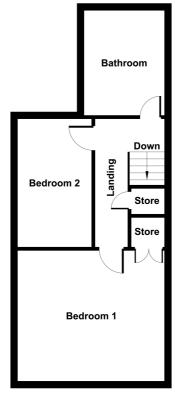

2.96m x 2.30m (9' 9" x 7' 7")

First Floor

Stairs & Landing

Bedroom One

3.53m x 3.54m (11' 7" x 11' 7")

Bedroom Two

3.71m x 2.08m (12' 2" x 6' 10")

Bathroom

External

Front

Paved pathway leading to front door, bound by brick walls and hedgerow.

Rear

Bound by brick wall, paved rear yard area with rear access.

**Ground Floor** 

First Floor

Myler & Co 77, Albert Road, Widnes, Cheshire, WA8 6JS 0151 424 5100 info@mylerestates.com