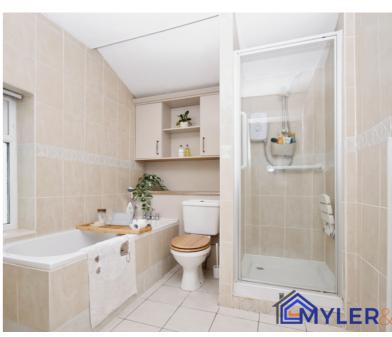

2.96m x 2.30m (9' 9" x 7' 7")

First Floor

Stairs & Landing

Bedroom One

3.53m x 3.54m (11' 7" x 11' 7")

Bedroom Two

3.71m x 2.08m (12' 2" x 6' 10")

Bathroom