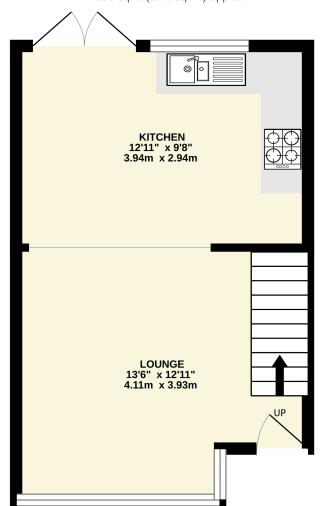

## POINTS OF INTEREST

- TWO BEDROOMS
- SCOPE FOR EXTENSION S.T.P.P.
- OPEN PLAN KITCHEN

- OFF ROAD PARKING
- 70' ENCLOSED REAR GARDEN
- WELL MAINTAINED PROPERTY

GROUND FLOOR 293 sq.ft. (27.2 sq.m.) approx.