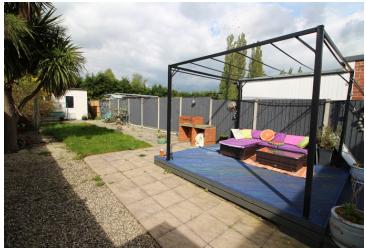

## PROPERTY DESCRIPTION

Offered to the market in excellent condition is this two bedroom end of terrace family home. The house benefits from an open-plan ground floor which provides a well kept kitchen/dining area and large reception room. There are patio doors out on to a low-maintenance and well-kept 70' enclosed rear garden with a brick storage shed and rear access. To the first floor are two good size bedrooms and a modern family bathroom. The property is offered with no onward chain and viewings are highly recommended.

## POINTS OF INTEREST

- TWO BEDROOMS
- SCOPE FOR EXTENSION S.T.P.P.
- OPEN PLAN KITCHEN

- OFF ROAD PARKING
- 70' ENCLOSED REAR GARDEN
- WELL MAINTAINED PROPERTY

GROUND FLOOR 293 sq.ft. (27.2 sq.m.) approx.