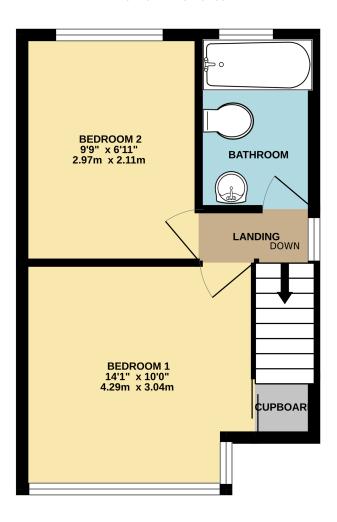

1ST FLOOR 293 sq.ft. (27.2 sq.m.) approx.

## TOTAL FLOOR AREA: 585 sq.ft. (54.4 sq.m.) approx.

Whilst every attempt has been made to ensure the accuracy of the floorplan contained here, measurements of doors, windows, rooms and any other items are approximate and no responsibility is taken for any error, omission or mis-statement. This plan is for illustrative purposes only and should be used as such by any prospective purchaser. The services, systems and appliances shown have not been tested and no guarantee as to their operability or efficiency can be given.