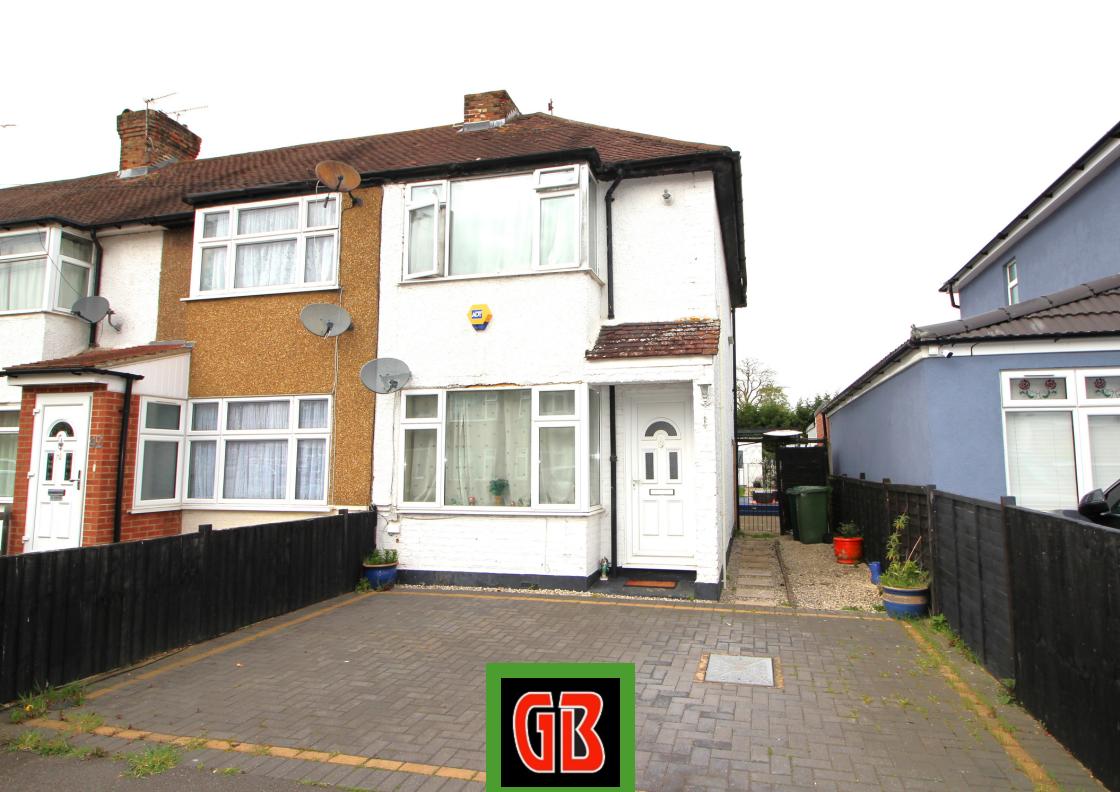

41 Cranford Avenue, Staines-upon-Thames, Surrey TW197AH £430,000 - Freehold

## PROPERTY DESCRIPTION

Offered to the market in excellent condition is this two bedroom end of terrace family home. The house benefits from an open-plan ground floor which provides a well kept kitchen/dining area and large reception room. There are patio doors out on to a low-maintenance and well-kept 70' enclosed rear garden with a brick storage shed and rear access. To the first floor are two good size bedrooms and a modern family bathroom. The property is offered with no onward chain and viewings are highly recommended.

## POINTS OF INTEREST

- TWO BEDROOMS
- SCOPE FOR EXTENSION S.T.P.P.
- OPEN PLAN KITCHEN

- OFF ROAD PARKING
- 70' ENCLOSED REAR GARDEN
- WELL MAINTAINED PROPERTY

GROUND FLOOR 293 sq.ft. (27.2 sq.m.) approx.