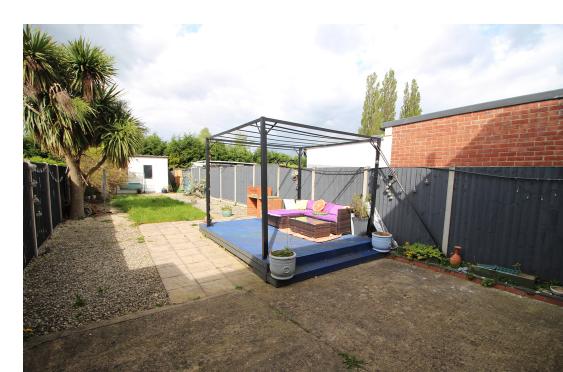

## PROPERTY DESCRIPTION

Offered to the market in excellent condition is this two bedroom end of terrace family home. The house benefits from an open-plan ground floor which provides a well kept kitchen/dining area and large reception room. There are patio doors out on to a low-maintenance and well-kept 70' enclosed rear garden with a brick storage shed and rear access. To the first floor are two good size bedrooms and a modern family bathroom. The property is offered with no onward chain and viewings are highly recommended.

## POINTS OF INTEREST

- TWO BEDROOMS
- SCOPE FOR EXTENSION S.T.P.P.
- OPEN PLAN KITCHEN

- OFF ROAD PARKING
- 70' ENCLOSED REAR GARDEN
- WELL MAINTAINED PROPERTY

GROUND FLOOR 293 sq.ft. (27.2 sq.m.) approx.