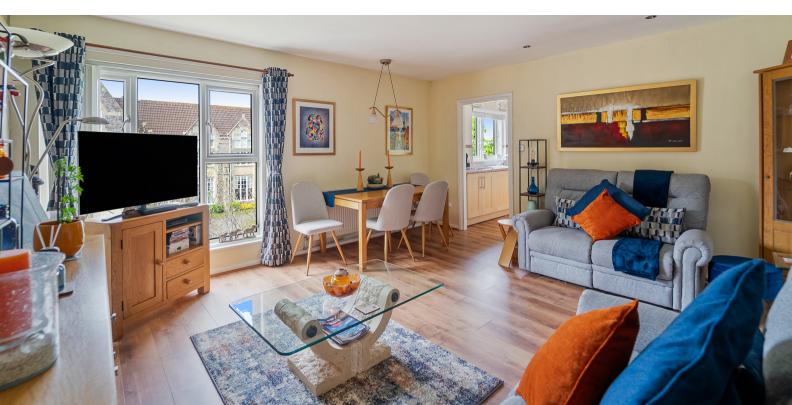

### Living Room/Dining Area

14' 2" x 15' 6" (4.32m x 4.72m) UPVC double glazed full length windows to front aspect, radiator and door through to;