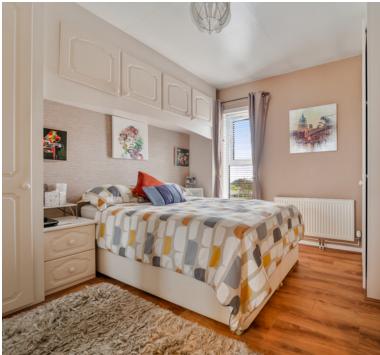

### Bedroom One

10' 3" x 11' 8" (3.12m x 3.56m) UPVC double glazed full length window to side aspect, radiator and built in up and over storage.

#### Bedroom Two

9' 4" x 11' 7" (2.84m x 3.53m) UPVC double glazed full length window to side aspect, radiator.