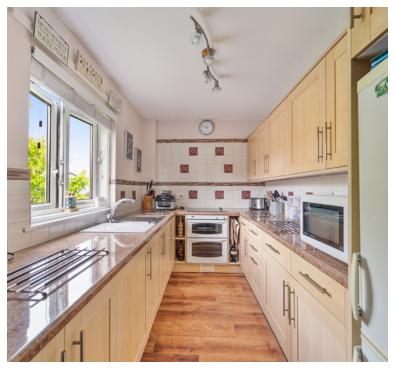

### Kitchen

6' 9" x 11' 8" (2.06m x 3.56m) UPVC double glazed windows to front aspect, range of wall and base units inset sink and drainer with mixer taps over, integrated hob and oven, space for fridge/freezer.