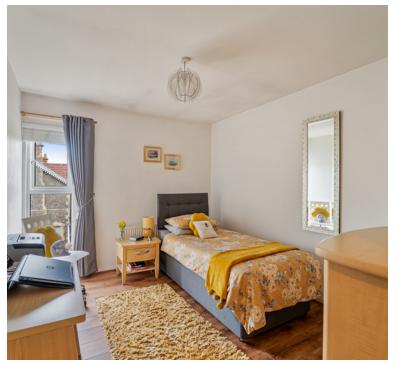

### Bedroom One

10' 3" x 11' 8" (3.12m x 3.56m) UPVC double glazed full length window to side aspect, radiator and built in up and over storage.

#### Bedroom Two

9' 4" x 11' 7" (2.84m x 3.53m) UPVC double glazed full length window to side aspect, radiator.