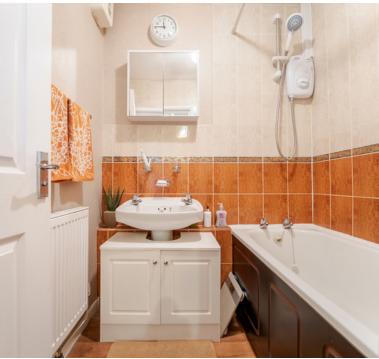

#### Bathroom

5' 6" x 5' 6" (1.68m x 1.68m) Bath with shower over, pedestal wash hand basin and radiator.

### Separate WC

Low level Wc