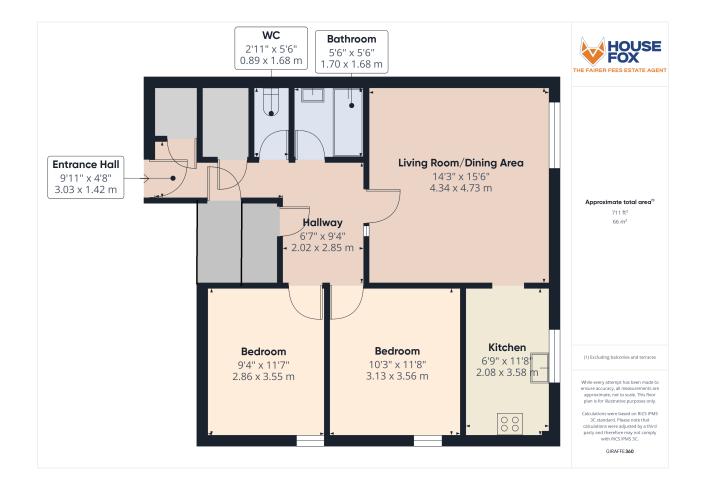

#### **ROOM DESCRIPTIONS**

#### **Communal Entrance**

Secure door entry opening through to communal entrance hall with stair case rising to all floors, this flat is located on the top floor and then you have main front door opening through to;

#### **Entrance Hall**

Access to all rooms including living room ( which leads to kitchen), both bedrooms, bathroom and WC with four cupboards perfect for storage.

### Living Room/Dining Area

14' 2" x 15' 6" (4.32m x 4.72m) UPVC double glazed full length windows to front aspect, radiator and door through to;

### Kitchen

6' 9" x 11' 8" (2.06m x 3.56m) UPVC double glazed windows to front aspect, range of wall and base units inset sink and drainer with mixer taps over, integrated hob and oven, space for fridge/freezer.

### Bedroom One

10' 3" x 11' 8" (3.12m x 3.56m) UPVC double glazed full length window to side aspect, radiator and built in up and over storage.

#### Bedroom Two

9' 4" x 11' 7" (2.84m x 3.53m) UPVC double glazed full length window to side aspect, radiator.

#### Bathroom

5' 6" x 5' 6" (1.68m x 1.68m) Bath with shower over, pedestal wash hand basin and radiator.

### Separate WC

Low level Wc

#### **FLOORPLAN & EPC**