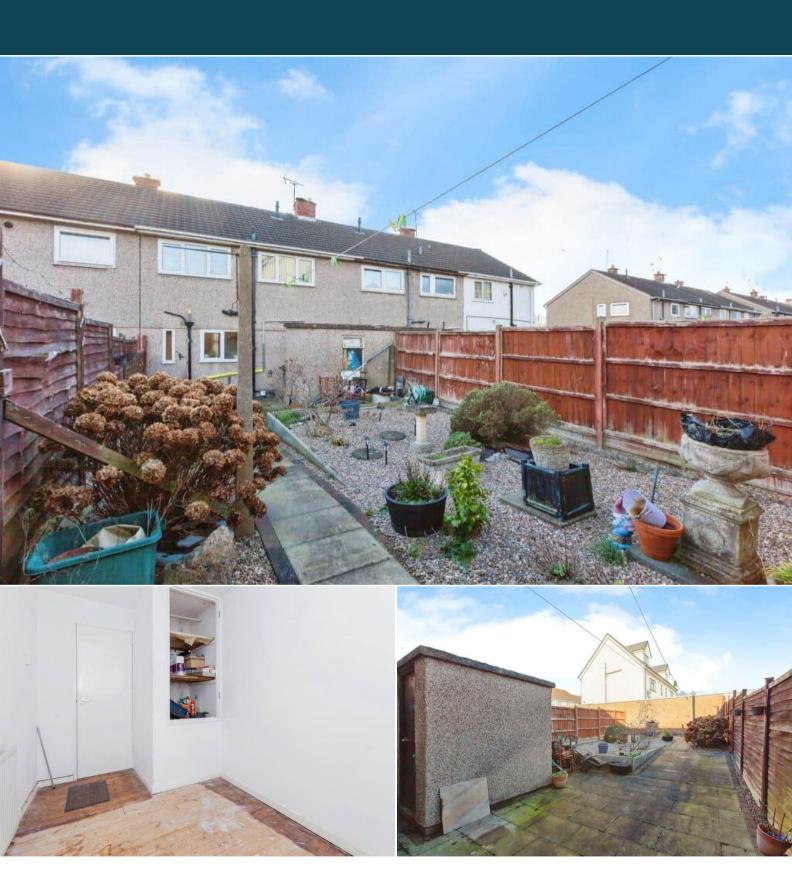

The council tax band is A.

The interior of this property comprises a spacious living room and fitted kitchen on the ground floor. The first floor consists of 3 bedrooms and the family bathroom. The exterior boasts a private rear garden, perfect for enjoying the summer months