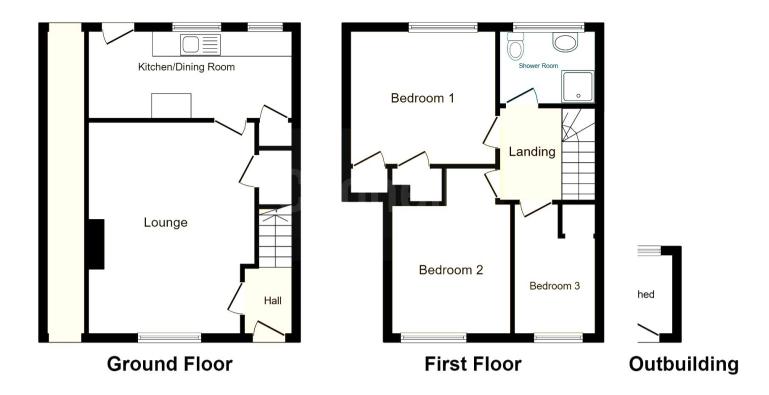

The council tax band is A.

The interior of this property comprises a spacious living room and fitted kitchen on the ground floor. The first floor consists of 3 bedrooms and the family bathroom. The exterior boasts a private rear garden, perfect for enjoying the summer months

This floorplan is for illustrative purposes only and is not drawn to scale. Measurements, floor-areas, openings and orientations are approximate. They should not be relied upon for any purpose and do not form any part of an agreement. No liability is taken for any error or mis-statement. All parties must rely on their own inspections.