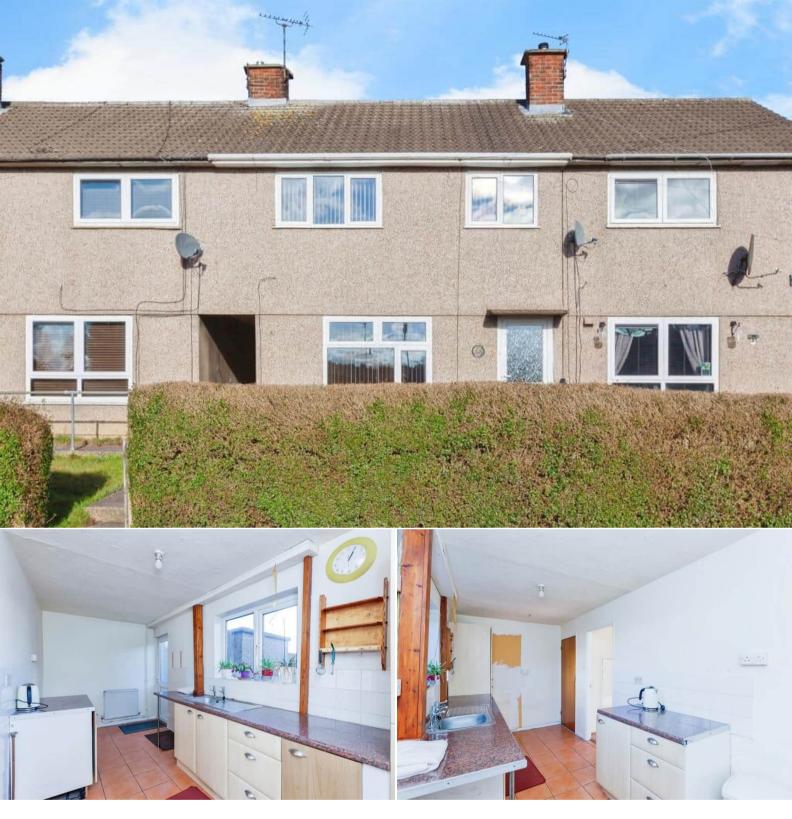

## Stornaway Road Leicester

Bettermove are proud to present this 3 bedroom terraced house in Leicester available with no forward chain.

The property benefits from double glazing, gas central heating throughout.

The council tax band is A.

The interior of this property comprises a spacious living room and fitted kitchen on the ground floor. The first floor consists of 3 bedrooms and the family bathroom. The exterior boasts a private rear garden, perfect for enjoying the summer months

Located in the popular city of Leicester, the property is close to a range of amenities, including shops, supermarkets, restaurants and pubs. Excellent transport connections can be found from the A47 and many local bus routes.