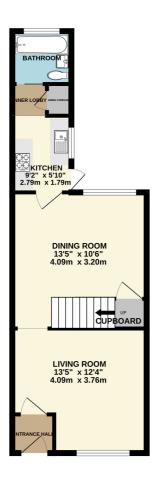

# AT A GLANCE...

A beautifully presented mid-terrace house adjacent to Bexhill Downs with a south-facing rear garden. The house has been modernised throughout offering abundant natural light, modern fixtures & fittings with accommodation including; An entrance hall opening into the lounge with a feature fireplace and a door opening into the dining room with a useful understairs cupboard and an exposed staircase. The modern fitted kitchen features matching wall units and base units with an integrated oven & hob, space for appliances and access to the rear garden. In addition, the house has a modern ground floor bathroom suite, two large double bedrooms on the first floor, gas central heating and double glazing.

### **Key Features:**

- Mid-Terrace House
- Modern Kitchen & Bathroom
- Double Glazing & Gas Central Heating
- Two Double Bedrooms
- South Facing Rear Garden
- Two Reception Rooms

GROUND FLOOR 1ST FLOOR

Whilst every attempt has been made to mour the accuracy of the floorian contained here, measurement of donce; windows, rooms and any gene the same an approximate and on responsibility is taken for any error, omission or mis-statement. This plan is for illustrative purposes only and should be used as such by any prospective purchaser. The services, systems and appliances shown have not been tested and no guarantee as to their operability or efficiency can be given.