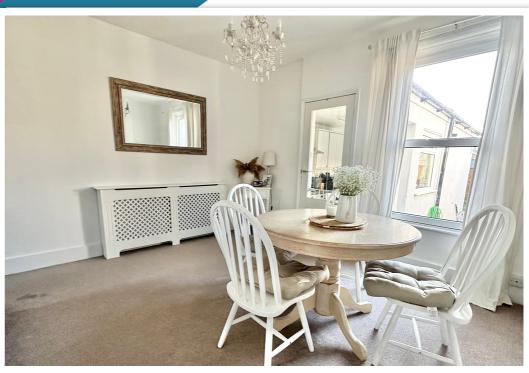

# AT A GLANCE...

A beautifully presented mid-terrace house adjacent to Bexhill Downs with a south-facing rear garden. The house has been modernised throughout offering abundant natural light, modern fixtures & fittings with accommodation including; An entrance hall opening into the lounge with a feature fireplace and a door opening into the dining room with a useful understairs cupboard and an exposed staircase. The modern fitted kitchen features matching wall units and base units with an integrated oven & hob, space for appliances and access to the rear garden. In addition, the house has a modern ground floor bathroom suite, two large double bedrooms on the first floor, gas central heating and double glazing.

### **Key Features:**

- Mid-Terrace House
- Modern Kitchen & Bathroom
- Double Glazing & Gas Central Heating
- Two Double Bedrooms
- South Facing Rear Garden
- Two Reception Rooms

GROUND FLOOR 1ST FLOOR