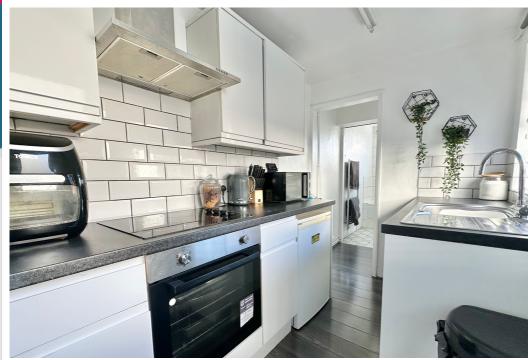

# AT A GLANCE...

A beautifully presented mid-terrace house adjacent to Bexhill Downs with a south-facing rear garden. The house has been modernised throughout offering abundant natural light, modern fixtures & fittings with accommodation including; An entrance hall opening into the lounge with a feature fireplace and a door opening into the dining room with a useful understairs cupboard and an exposed staircase. The modern fitted kitchen features matching wall units and base units with an integrated oven & hob, space for appliances and access to the rear garden. In addition, the house has a modern ground floor bathroom suite, two large double bedrooms on the first floor, gas central heating and double glazing.

### **Key Features:**

- Mid-Terrace House
- Modern Kitchen & Bathroom
- Double Glazing & Gas Central Heating
- Two Double Bedrooms
- South Facing Rear Garden
- Two Reception Rooms

GROUND FLOOR 1ST FLOOR