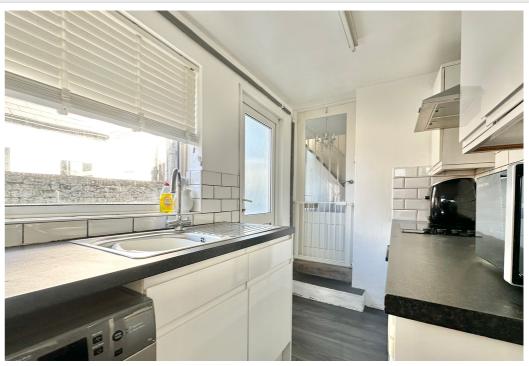

# AT A GLANCE...

A beautifully presented mid-terrace house adjacent to Bexhill Downs with a south-facing rear garden. The house has been modernised throughout offering abundant natural light, modern fixtures & fittings with accommodation including; An entrance hall opening into the lounge with a feature fireplace and a door opening into the dining room with a useful understairs cupboard and an exposed staircase. The modern fitted kitchen features matching wall units and base units with an integrated oven & hob, space for appliances and access to the rear garden. In addition, the house has a modern ground floor bathroom suite, two large double bedrooms on the first floor, gas central heating and double glazing.