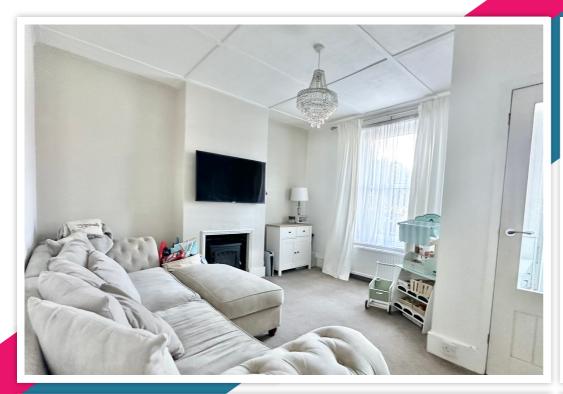

# AT A GLANCE...

A beautifully presented mid-terrace house adjacent to Bexhill Downs with a south-facing rear garden. The house has been modernised throughout offering abundant natural light, modern fixtures & fittings with accommodation including; An entrance hall opening into the lounge with a feature fireplace and a door opening into the dining room with a useful understairs cupboard and an exposed staircase. The modern fitted kitchen features matching wall units and base units with an integrated oven & hob, space for appliances and access to the rear garden. In addition, the house has a modern ground floor bathroom suite, two large double bedrooms on the first floor, gas central heating and double glazing.

### **Key Features:**

- Mid-Terrace House
- Modern Kitchen & Bathroom
- Double Glazing & Gas Central Heating
- Two Double Bedrooms
- South Facing Rear Garden
- Two Reception Rooms

GROUND FLOOR 1ST FLOOR