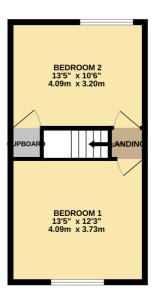

# AT A GLANCE...

A beautifully presented mid-terrace house adjacent to Bexhill Downs with a south-facing rear garden. The house has been modernised throughout offering abundant natural light, modern fixtures & fittings with accommodation including; An entrance hall opening into the lounge with a feature fireplace and a door opening into the dining room with a useful understairs cupboard and an exposed staircase. The modern fitted kitchen features matching wall units and base units with an integrated oven & hob, space for appliances and access to the rear garden. In addition, the house has a modern ground floor bathroom suite, two large double bedrooms on the first floor, gas central heating and double glazing.

### **Key Features:**

- Mid-Terrace House
- Modern Kitchen & Bathroom
- Double Glazing & Gas Central Heating
- Two Double Bedrooms
- South Facing Rear Garden
- Two Reception Rooms

GROUND FLOOR 1ST FLOOR

Whilst every attempt has been made to mour the accuracy of the floorian contained here, measurement of donce; windows, rooms and any gene the same an approximate and on responsibility is taken for any error, omission or mis-statement. This plan is for illustrative purposes only and should be used as such by any prospective purchaser. The services, systems and appliances shown have not been tested and no guarantee as to their operability or efficiency can be given.