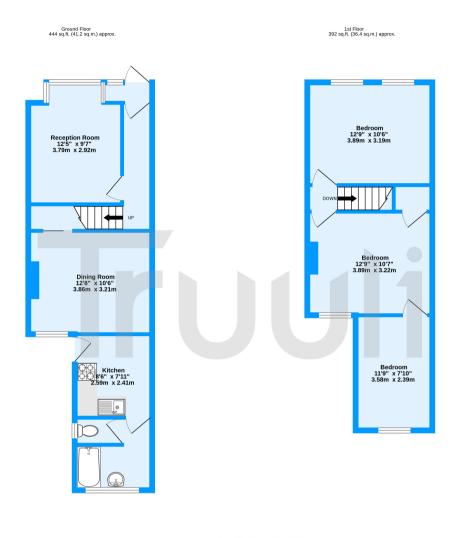

Crowland Road, Thornton Heath, CR7 TOTAL FLOOR AREA : 836 sq.ft. (77.7 sq.m.) approx. Measurements are approximate. Not to scale. Illustrative purposes only Made with Meropic (52023)