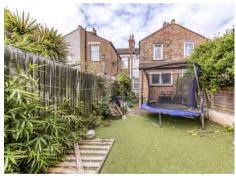

## £400,000 Freehold

A three-bedroom unextended mid-terraced 1930s house on a desirable residential road in Thornton Heath. The house benefits from a large rear garden, and a sun trap as well as being low maintenance.